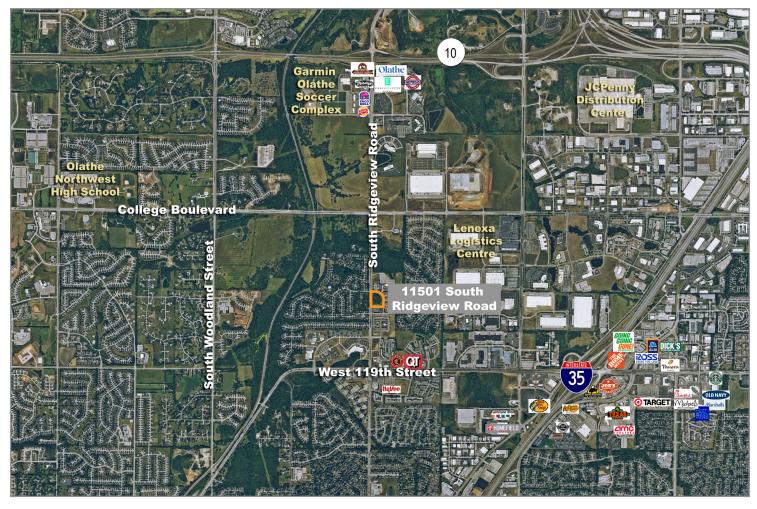

## 11501 South Ridgeview Road

Olathe, Kansas 66061

### 3.2± Acres, Excellent Redevelopment

- 3.2± acres with approximately 440 feet of Ridgeview Road frontage.
- Zoned for office use.
- Would consider build-to-suit for office tenants.
- Easy access to I-35 and K-10.
- Located within minutes of Garmin Soccer Complex, Hy-Vee, Bass Pro, Main Event, and other numerous other retail and restaurant amenities.
- Strong Olathe Public School District.
- Average HH income of \$100,500 in 3-mile radius.