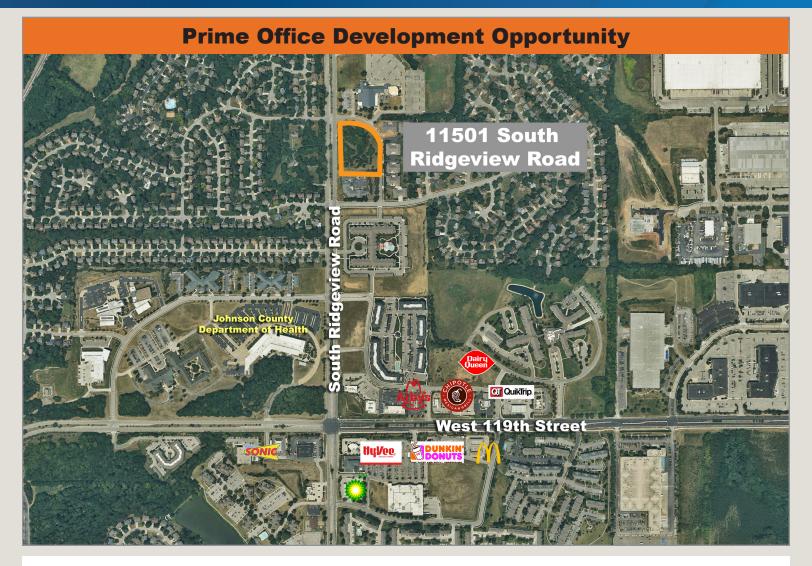

## 11501 South Ridgeview Road

Olathe, Kansas 66061

### 3.2± Acres, Excellent Redevelopment

- 3.2± acres with approximately 440 feet of Ridgeview Road frontage.
- Zoned for office use.
- Would consider build-to-suit for office tenants.
- Easy access to I-35 and K-10.
- Located within minutes of Garmin Soccer Complex, Hy-Vee, Bass Pro, Main Event, and other numerous other retail and restaurant amenities.
- Strong Olathe Public School District.
- Average HH income of \$100,500 in 3-mile radius.