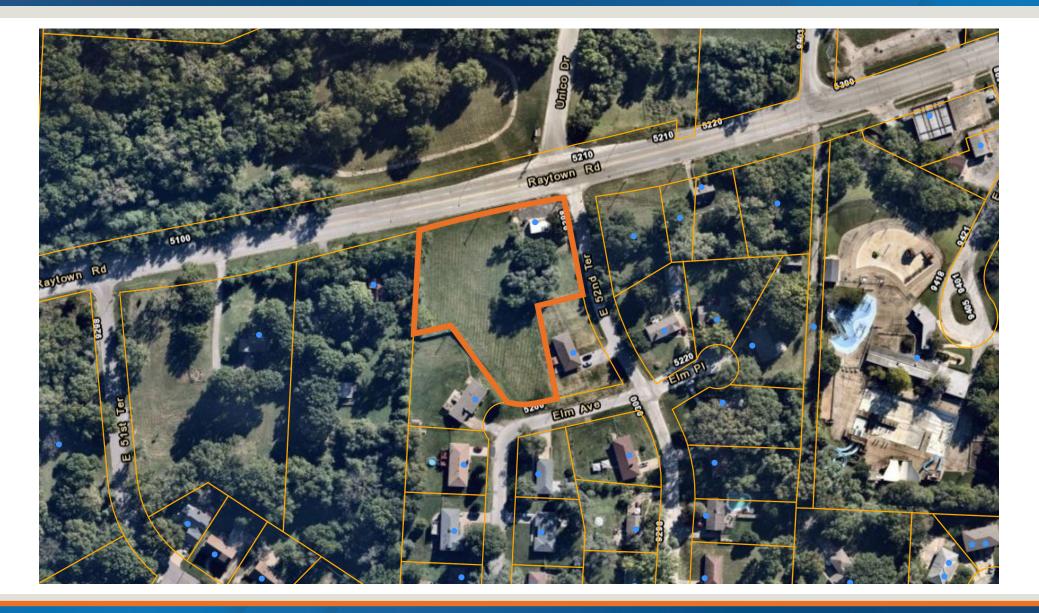

### **Excellent Location**

- Great location near Truman Sports Complex, home of the Chiefs and Royals.
- Close proximity to Downtown Raytown
- 1.49± acre lot including a 644± SF building

For more information:

Kansas City, Missouri, 64133

**Building Specifications** 

| Lot Size:          | 64,690 SF or 1.485 acres              |
|--------------------|---------------------------------------|
| Building Size:     | 644± SF                               |
| Zoning:            | B1-1                                  |
| Parcel:            | 32-810-04-11-00-0-000                 |
| Legal Description: | HAWKINS RESURVEY LOTS 14 THRU 16 & 18 |
| Last Use:          | Restaurant                            |