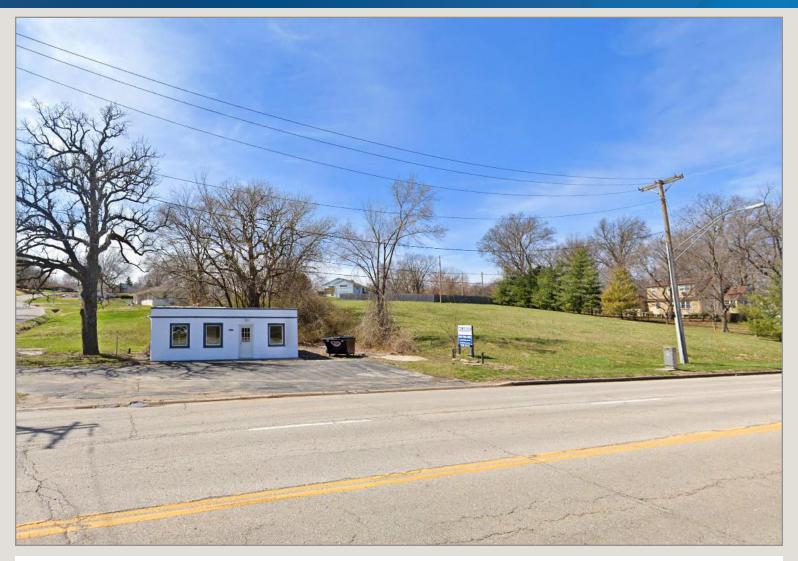

### **Excellent Location**

- Great location near Truman Sports Complex, home of the Chiefs and Royals.
- Close proximity to Downtown Raytown
- 1.49± acre lot including a 644± SF building

For more information:

Kansas City, Missouri, 64133

**Building Specifications** 

| Lot Size:          | 64,690 SF or 1.485 acres              |
|--------------------|---------------------------------------|
| Building Size:     | 644± SF                               |
| Zoning:            | B1-1                                  |
| Parcel:            | 32-810-04-11-00-0-000                 |
| Legal Description: | HAWKINS RESURVEY LOTS 14 THRU 16 & 18 |
| Last Use:          | Restaurant                            |