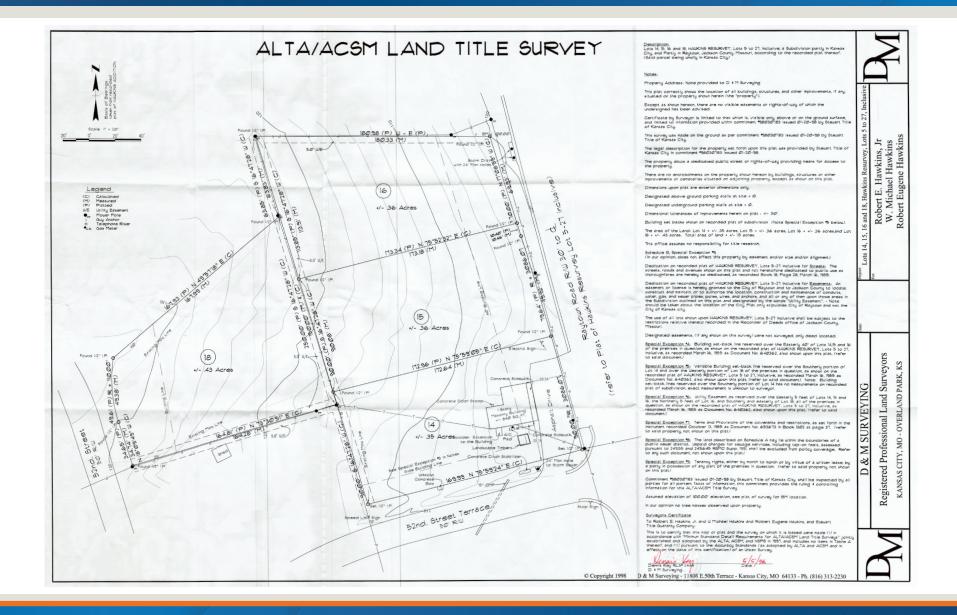

Kansas City, Missouri, 64133

**Building Specifications** 

| Lot Size:          | 64,690 SF or 1.485 acres              |
|--------------------|---------------------------------------|
| Building Size:     | 644± SF                               |
| Zoning:            | B1-1                                  |
| Parcel:            | 32-810-04-11-00-0-000                 |
| Legal Description: | HAWKINS RESURVEY LOTS 14 THRU 16 & 18 |
| Last Use:          | Restaurant                            |