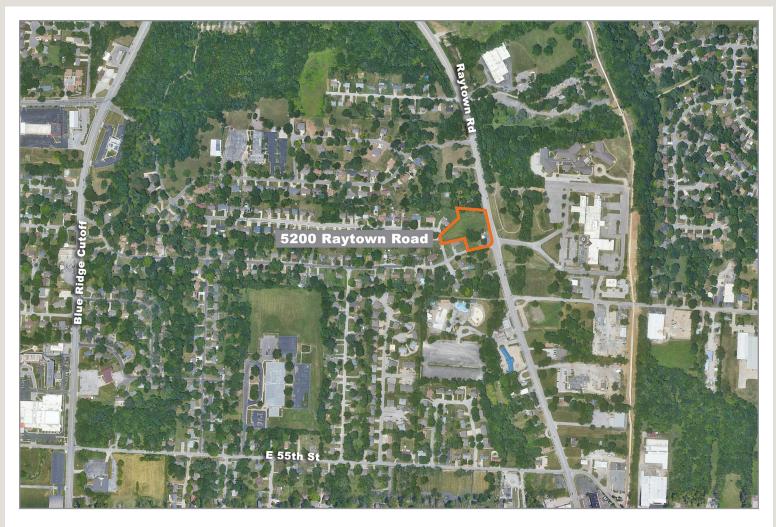

### **Excellent Location**

- Great location near Truman Sports Complex, home of the Chiefs and Royals.
- Close proximity to Downtown Raytown
- 1.49± acre lot including a 644± SF building

For more information:

Kansas City, Missouri, 64133

**Building Specifications** 

| Lot Size:          | 64,690 SF or 1.485 acres              |
|--------------------|---------------------------------------|
| Building Size:     | 644± SF                               |
| Zoning:            | B1-1                                  |
| Parcel:            | 32-810-04-11-00-0-000                 |
| Legal Description: | HAWKINS RESURVEY LOTS 14 THRU 16 & 18 |
| Last Use:          | Restaurant                            |