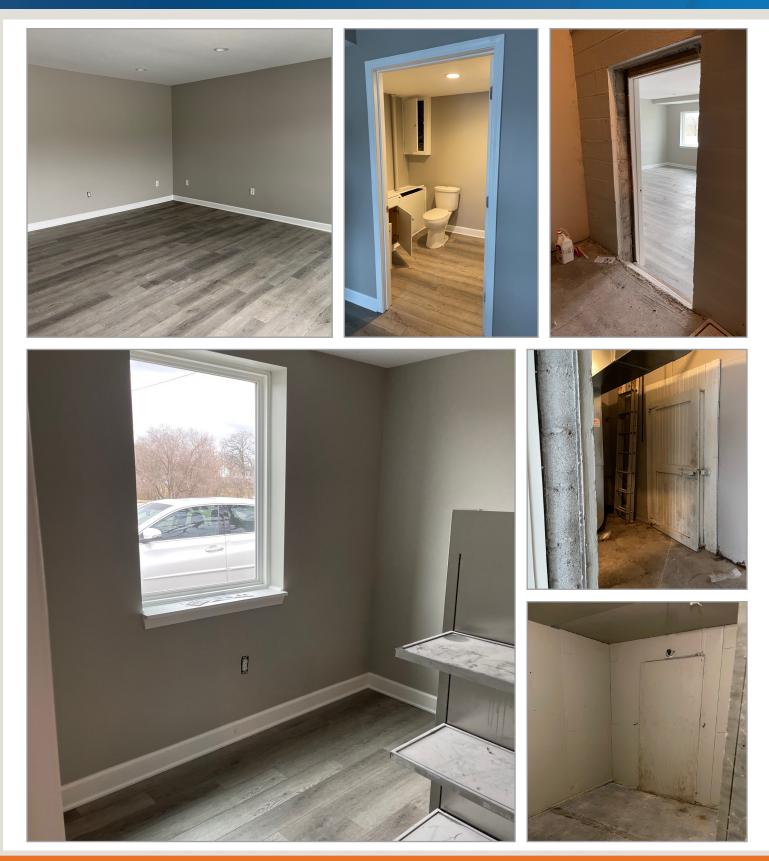

Kansas City, Missouri, 64133

**Building Specifications** 

| Lot Size:          | 64,690 SF or 1.485 acres              |
|--------------------|---------------------------------------|
| Building Size:     | 644± SF                               |
| Zoning:            | B1-1                                  |
| Parcel:            | 32-810-04-11-00-0-000                 |
| Legal Description: | HAWKINS RESURVEY LOTS 14 THRU 16 & 18 |
| Last Use:          | Restaurant                            |