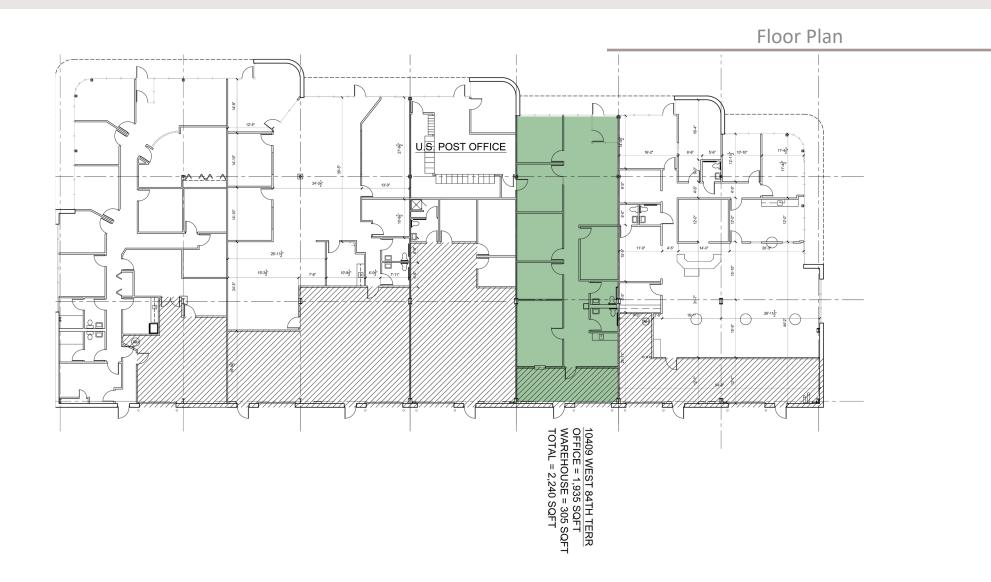

# **Building G**

10405 - 10417 W. 84th Terrace, Lenexa, Kansas

2,240 SF

**Space Available:** 10409 W. 84th Terrace

Lenexa, Kansas

**SF Available:** 2,240 SF Total

1,935 SF Office 305 SF Warehouse

**Loading:** 1 Drive-in

Clear Height: 14'

Base Rent: \$8.00 PSF, NET

**Taxes:** \$3.30 (Est. 2024)

**Insurance:** \$0.23 (Est. 2024)

**Common Area Maintenance:** \$3.23 PSF (Est. 2024)

Est. Park Maintenance: Maximum \$0.08 PSF

For more information: