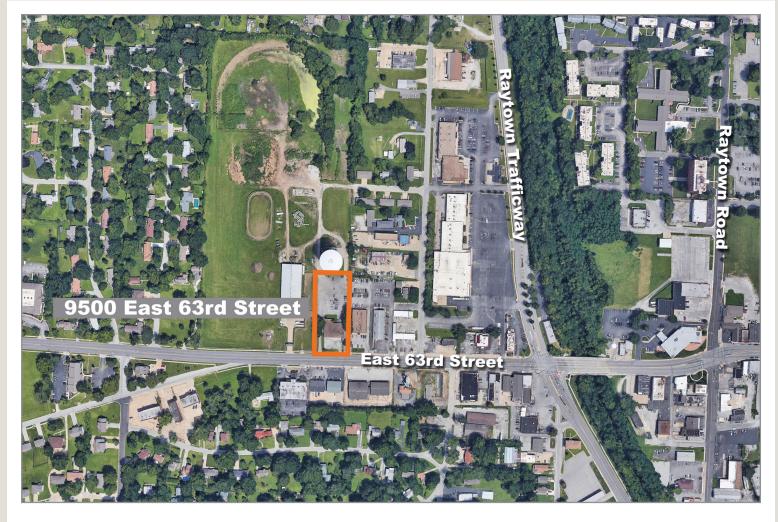

## 9500 East 63rd Street

Raytown, Missouri 64133

Parking: 4.5 : 1,000

Tenant Improvement

Allowance: Negotiable

Remarks: Great visibility and easy access to I-435, 350 Hwy and I-70