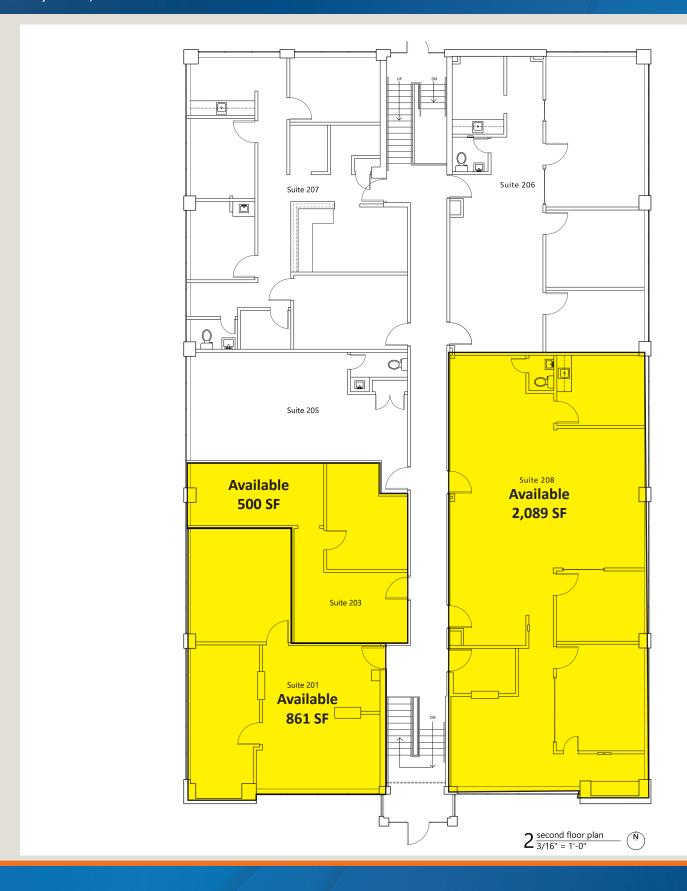

## Office Space Available

- 500 2,089 SF Available (large space is divisible)
- Ample Surface Parking is Available
- Competitive Market Rates and Terms
- Exterior Signage Available
- All Spaces Have Great Window Coverage
- 17 Minutes from Downtown Kansas City

### **Building Specifications**

Building Size: 11,769 RSF

Building Description: Two-story brick building

Suite 201: 861 SF

Space Available: Suite 203: 500 SF Suite 208: 2,089 SF

Available: Immediately

Rental Rates: \$13.00 PSF - full service, net of electrical and janitorial