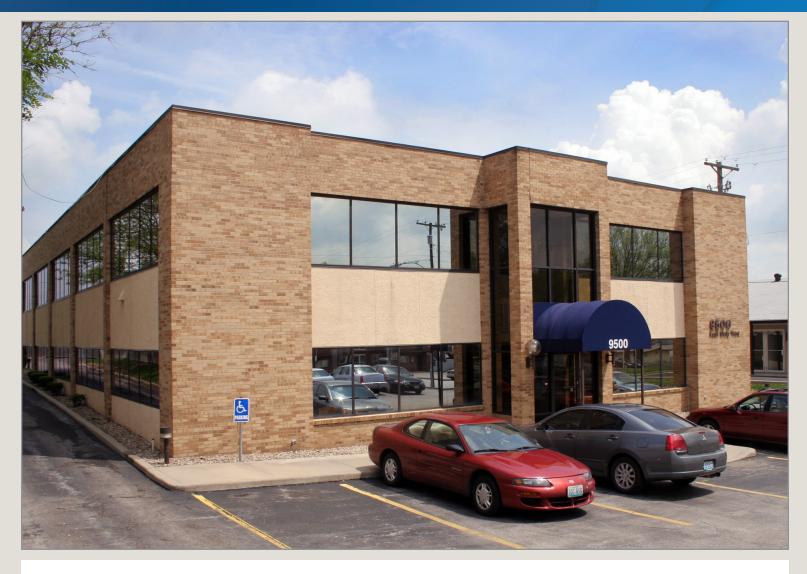

## 9500 East 63rd Street

Raytown, Missouri 64133

### **Building Specifications**

Building Size: 11,769 RSF

Building Description: Two-story brick building

Suite 201: 861 SF

Space Available: Suite 203: 500 SF Suite 208: 2,089 SF

Available: Immediately

Rental Rates: \$13.00 PSF - full service, net of electrical and janitorial