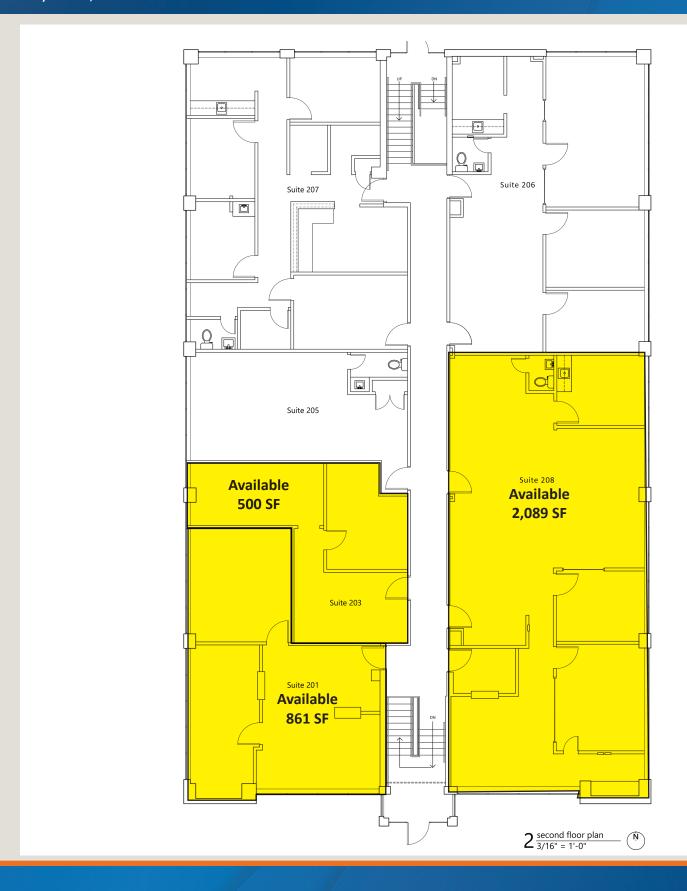

## Office Space Available

- 500 2,089 SF Available (large space is divisible)
- Ample Surface Parking is Available
- Competitive Market Rates and Terms
- Exterior Signage Available
- All Spaces Have Great Window Coverage
- 17 Minutes from Downtown Kansas City

### **Building Specifications**

Building Size: 11,769 RSF

Building Description: Two-story brick building

Suite 201: 861 SF

Space Available: Suite 203: 500 SF Suite 208: 2,089 SF

Available: Immediately

Rental Rates: \$12.00 PSF - full service, net of electrical and janitorial