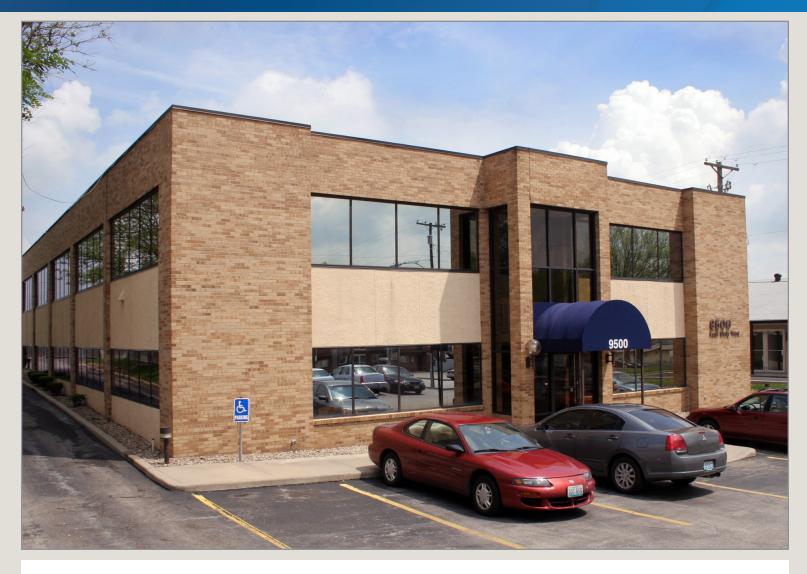

## 9500 East 63rd Street

Raytown, Missouri 64133

### **Building Specifications**

Building Size: 11,769 RSF

Building Description: Two-story brick building

Suite 201: 861 SF

Space Available: Suite 203: 500 SF Suite 208: 2,089 SF

Available: Immediately

Rental Rates: \$12.00 PSF - full service, net of electrical and janitorial