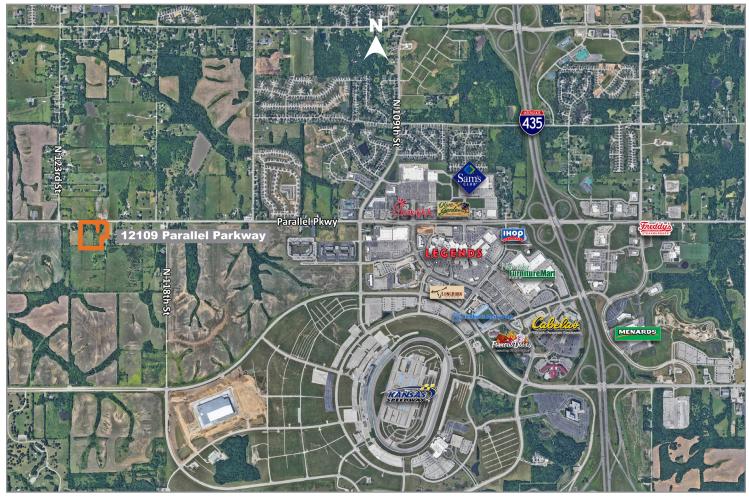

#### **Excellent Location**

- 7.4± Acre Available for Purchase.
- Minutes from Kansas Speedway, Legends Outlets, Brand New Industrial Parks, and Cerner Continuing Campus.
- Located Near the NWQ of I-435 and I-70.