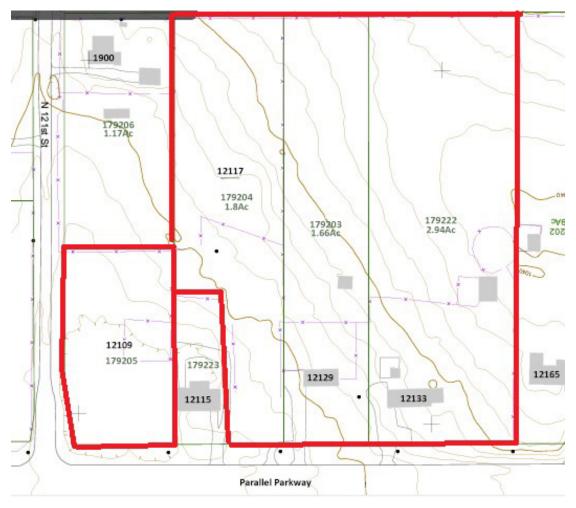

### **Building Specifications**

Land Size: 7.4± acres

Zoning: AG

Taxes (2021): \$4,655.32

Parcel Numbers: 179202, 179203, 179204, 179205