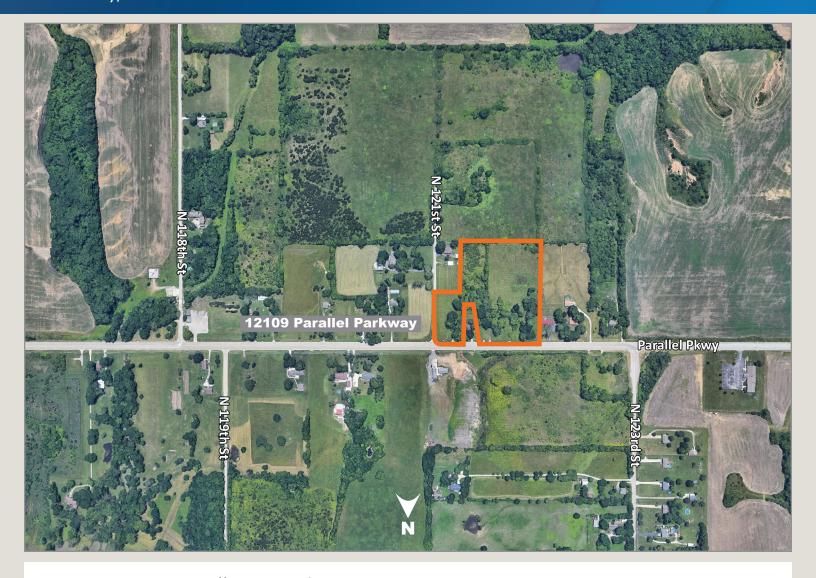

### 12109 Parallel Parkway

Kansas City, Kansas 66109

#### **Excellent Location**

- 7.4± Acre Available for Purchase.
- Minutes from Kansas Speedway, Legends Outlets, Brand New Industrial Parks, and Cerner Continuing Campus.
- Located Near the NWQ of I-435 and I-70.