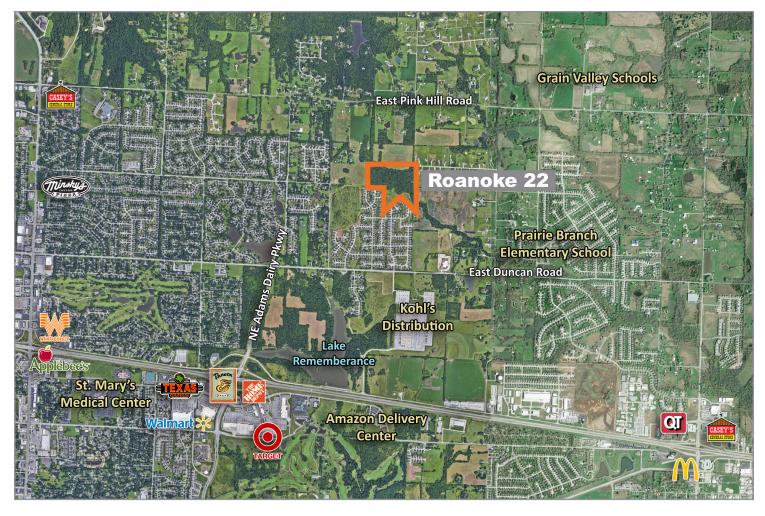

## Single Family Development Land For Sale

- 21.69 Acres attractively priced at \$1,250,000, or \$1.32 per square foot.
- Plan supports up to 52 Single Family lots.
- Home values range from \$470,000 to \$550,000 in the adjoining Four Pillars subdivision.
- Highly desirable Grain Valley school district.
- Easy access to Walmart, Target, Home Depot and other retail and restaurants at NE Adams Dairy Parkway and I-70.