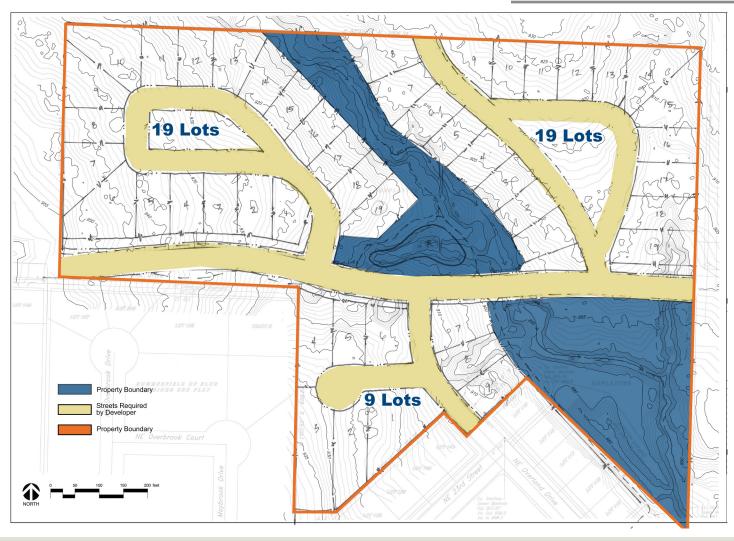

## Sample Concept Plan

## Single Family Development Land For Sale

- 21.69 Acres attractively priced at \$1,250,000, or \$1.32 per square foot.
- Plan supports up to 52 Single Family lots.
- Home values range from \$470,000 to \$550,000 in the adjoining Four Pillars subdivision.
- Highly desirable Grain Valley school district.
- Easy access to Walmart, Target, Home Depot and other retail and restaurants at NE Adams Dairy Parkway and I-70.