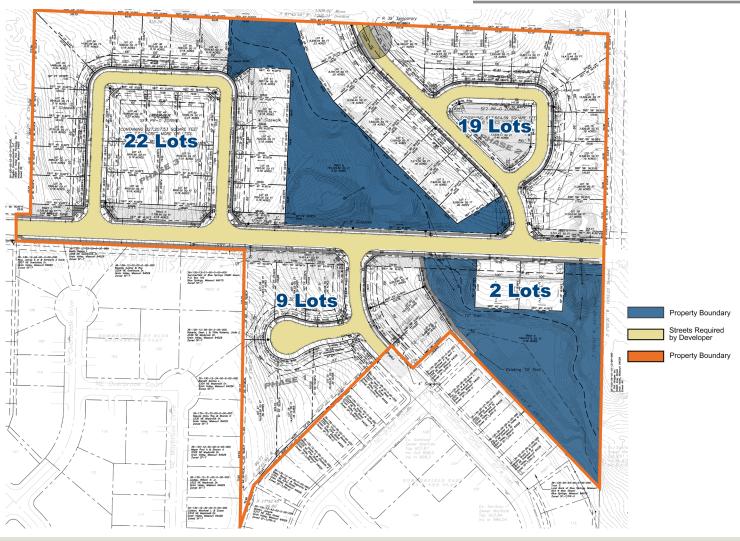

# Sample Concept Plan

## Single Family Development Land For Sale

- 21.69 Acres attractively priced at \$1,250,000, or \$1.32 per square foot.
- Plan supports up to 52 Single Family lots.
- Home values range from \$470,000 to \$550,000 in the adjoining Four Pillars subdivision.
- Highly desirable Grain Valley school district.
- Easy access to Walmart, Target, Home Depot and other retail and restaurants at NE Adams Dairy Parkway and I-70.