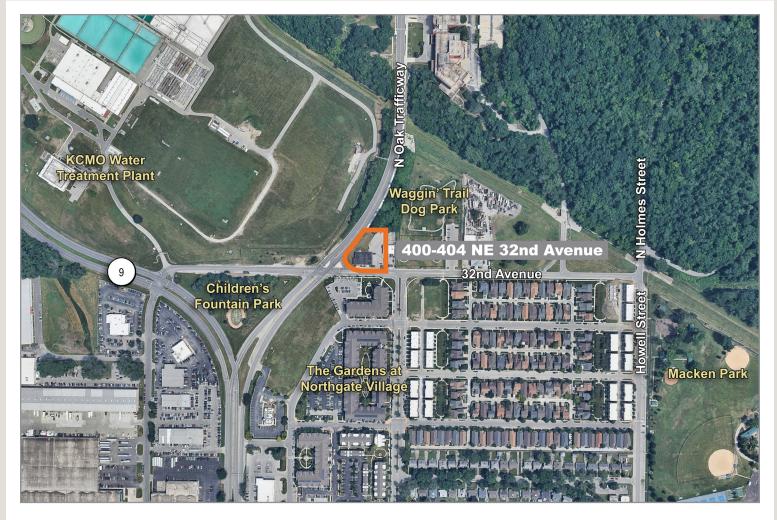

| 13.6%       |
| 2022 Est. HH Income \$25,000 to \$34,999   | 11.9%       | 11.1%       | 11.1%       |
| 2022 Est. HH Income \$15,000 to \$24,999   | 13.9%       | 11.0%       | 9.3%        |
| 2022 Est. HH Income Under \$15,000         | 6.6%        | 11.6%       | 14.2%       |
| 2022 Est. Average Household Income         | \$73,343    | \$69,662    | \$64,199    |
| 2022 Est. Median Household Income          | \$50,548    | \$54,104    | \$55,012    |
| 2022 Est. Per Capita Income                | \$38,009    | \$32,013    | \$26,844    |
| 2022 Est. Total Businesses                 | 556         | 2,652       | 9,682       |
| 2022 Est. Total Employees                  | 8,149       | 44,703      | 163,526     |



# 400-404 Northeast 32nd Street

## Kansas City, Missouri 64116







### For more information:

Michael R. Block, CPM 816.932.5549 mblock@blockllc.com

Christian Wead 816.412.8472 cwead@blockllc.com