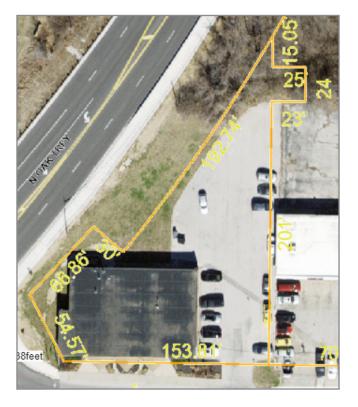

# Kansas City, Missouri 64116

**Building Specifications** 

| Building Size: | 6,492± SF                                     |  |  |
|----------------|-----------------------------------------------|--|--|
| Current Use:   | Single Tenant, Owner-Occupant as Office Space |  |  |
| Lot Size:      | 0.52± Acres or 22,651 SF                      |  |  |
| Parking:       | 24 Spaces                                     |  |  |
| Taxes (2021):  | \$1.90/SF                                     |  |  |
| Zoning:        | B3-2                                          |  |  |
| Parcel Number: | 17-318-00-01-012.00                           |  |  |