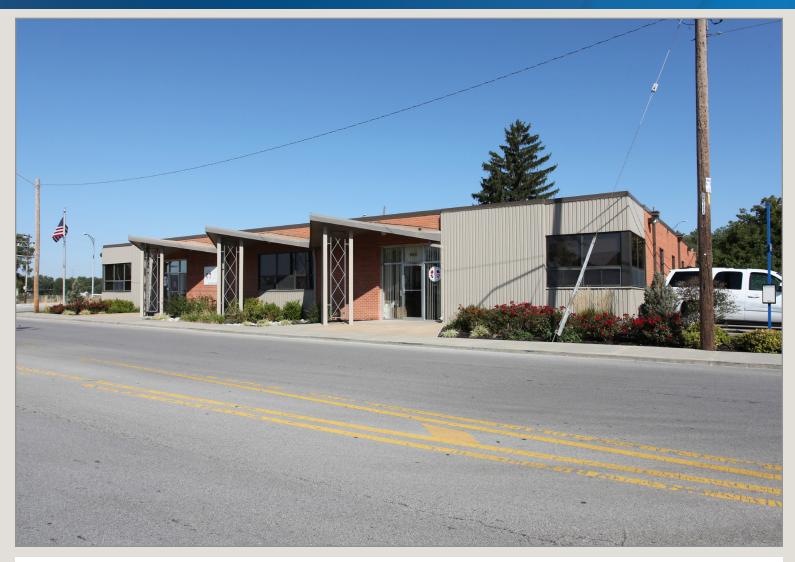

# 400-404 Northeast 32nd Street

#### **Excellent Clay County Location**

- 6,492± SF Building On A 0.52± Acre Lot
- Immediate Access to North Oak Trafficway and Burlington Street With Prominent Retail Neighbors Nearby
- Excellent Owner/User Opportunity

# Kansas City, Missouri 64116

**Building Specifications** 

| Building Size: | 6,492± SF                                     |  |  |
|----------------|-----------------------------------------------|--|--|
| Current Use:   | Single Tenant, Owner-Occupant as Office Space |  |  |
| Lot Size:      | 0.52± Acres or 22,651 SF                      |  |  |
| Parking:       | 24 Spaces                                     |  |  |
| Taxes (2021):  | \$1.90/SF                                     |  |  |
| Zoning:        | B3-2                                          |  |  |
| Parcel Number: | 17-318-00-01-012.00                           |  |  |