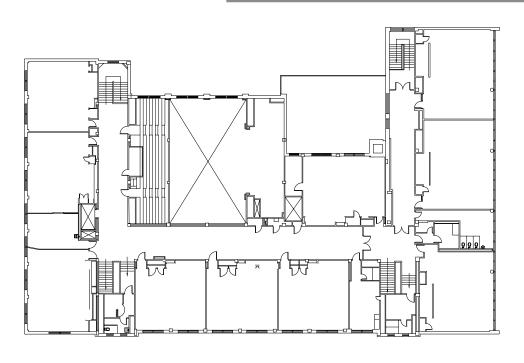

not be relied upon as such. You should make your own inquiries, obtain independent inspections, and seek professional advice tailored to your specific circumstances before making any legal, financial or real estate decisions.



4210 East 45th Street, Kansas City, MO 64130



#### **Building Specifications**

Square Feet Available: 64,900 SF

3.8± Acreage:

**Property Type:** Adaptive reuse, and infill opportunity.

Year Built: 1928, 1934, 1956

Year Closed: 2009

Zoning: R-2.5

Neighborhood: Vineyard

Number of Floors: 4

Historical designation eligible, auditorium, gymnasium, cafeteria, and elevator. Special Features:







4210 East 45th Street, Kansas City, MO 64130



#### 1st & 2nd Floor Plans









4210 East 45th Street, Kansas City, MO 64130



#### 3rd Floor Plan & Roof Plan







4210 East 45th Street, Kansas City, MO 64130

# For Sale

Completed repurposing projects



Images are a courtesy of Switzer Lofts Apartments, and Plexpod Westport



4210 East 45th Street, Kansas City, MO 64130







#### For more information:

Christel Highland 816.410.9584 chighland@blockllc.com

Aaron M. Mesmer, CCIM 816.412.5858 amesmer@blockllc.com