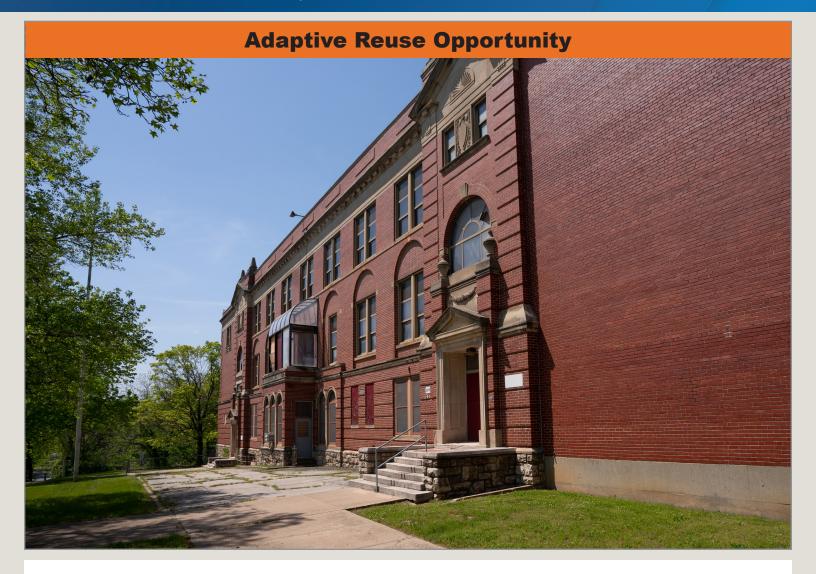

#### Adaptive Reuse Opportunity

- Meservey Elementary School Closed 2009
- 2. 64,900 SF Building on a large 3.8 acre site
- 3. 71, I-70, and I-435, Highways nearby
- 4. Incredible adaptive reuse opportunity on a large parcel.
- 5. Proximate to Brookside, Country Club Plaza, several green spaces, Arrowhead Stadium, UMKC, Rockhurst University, The Nelson-Atkins Museum of Art, Kemper Museum of Contemporary Art, and more.

#### **Building Specifications**

Square Feet Available: 64,900 SF

3.8± Acreage:

**Property Type:** Adaptive reuse, and infill opportunity.

Year Built: 1928, 1934, 1956

Year Closed: 2009

Zoning: R-2.5

Neighborhood: Vineyard

Number of Floors: 4

Historical designation eligible, auditorium, gymnasium, cafeteria, and elevator. Special Features:

4210 East 45th Street, Kansas City, MO 64130