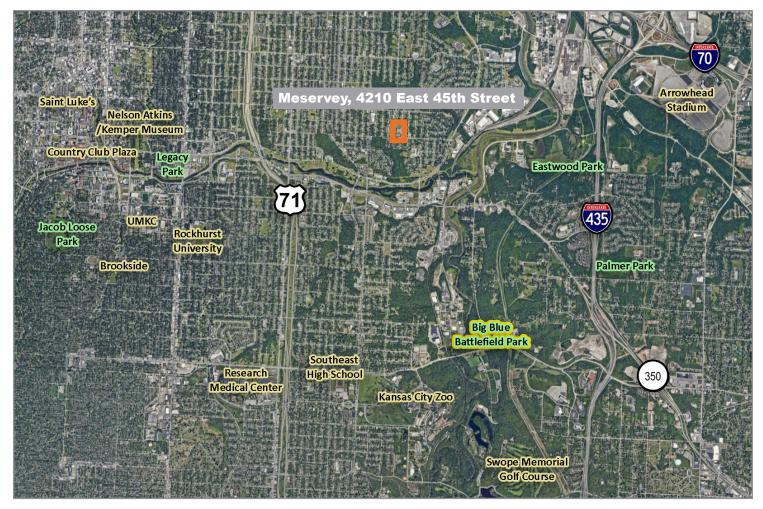

4210 East 45th Street, Kansas City, MO 64130

#### Adaptive Reuse Opportunity

- Meservey Elementary School Closed 2009
- 2. 64,900 SF Building on a large 3.8 acre site
- 3. 71, I-70, and I-435, Highways nearby
- 4. Incredible adaptive reuse opportunity on a large parcel.
- 5. Proximate to Brookside, Country Club Plaza, several green spaces, Arrowhead Stadium, UMKC, Rockhurst University, The Nelson-Atkins Museum of Art, Kemper Museum of Contemporary Art, and more.