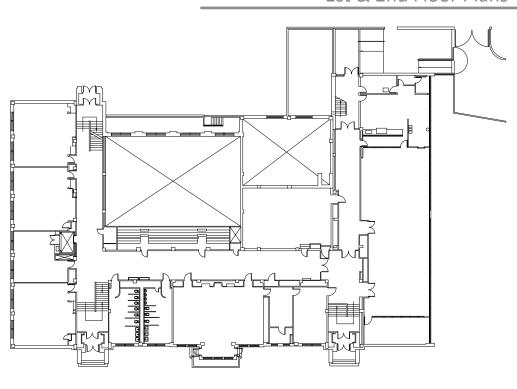

cy.

This information is not intended as legal, financial or real estate advice and must not be relied upon as such. You should make your own inquiries, obtain independent inspections, and seek professional advice tailored to your specific circumstances before making any legal, financial or real estate decisions.



4210 East 45th Street, Kansas City, MO 64130



#### **Building Specifications**

Square Feet Available: 64,900 SF

3.8± Acreage:

**Property Type:** Adaptive reuse, and infill opportunity.

Year Built: 1928, 1934, 1956

Year Closed: 2009

Zoning: R-2.5

Neighborhood: Vineyard

Number of Floors: 4

Historical designation eligible, auditorium, gymnasium, cafeteria, and elevator. Special Features:







4210 East 45th Street, Kansas City, MO 64130



#### 1st & 2nd Floor Plans









4210 East 45th Street, Kansas City, MO 64130



#### 3rd Floor Plan & Roof Plan







4210 East 45th Street, Kansas City, MO 64130

# For Sale

Completed repurposing projects



Images are a courtesy of Switzer Lofts Apartments, and Plexpod Westport



4210 East 45th Street, Kansas City, MO 64130







#### For more information:

Christel Highland 816.410.9584 chighland@blockllc.com

Aaron M. Mesmer, CCIM 816.412.5858 amesmer@blockllc.com