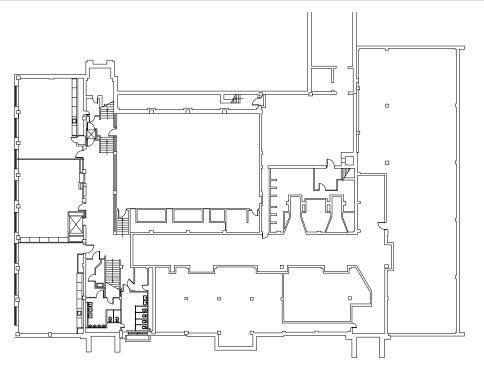

ion only. Block Real Estate Services, LLC makes no representation as to its accuracy.

This information is not intended as legal, financial or real estate advice and must not be relied upon as such. You should make your own inquiries, obtain independent inspections, and seek professional advice tailored to your specific circumstances before making any legal, financial or real estate decisions.



4210 East 45th Street, Kansas City, MO 64130



#### **Building Specifications**

Square Feet Available: 64,900 SF

3.8± Acreage:

**Property Type:** Adaptive reuse, and infill opportunity.

Year Built: 1928, 1934, 1956

Year Closed: 2009

Zoning: R-2.5

Neighborhood: Vineyard

Number of Floors: 4

Historical designation eligible, auditorium, gymnasium, cafeteria, and elevator. Special Features:







4210 East 45th Street, Kansas City, MO 64130



#### 1st & 2nd Floor Plans









4210 East 45th Street, Kansas City, MO 64130



#### 3rd Floor Plan & Roof Plan







4210 East 45th Street, Kansas City, MO 64130

# For Sale

Completed repurposing projects



Images are a courtesy of Switzer Lofts Apartments, and Plexpod Westport



4210 East 45th Street, Kansas City, MO 64130







#### For more information:

Christel Highland 816.410.9584 chighland@blockllc.com

Aaron M. Mesmer, CCIM 816.412.5858 amesmer@blockllc.com