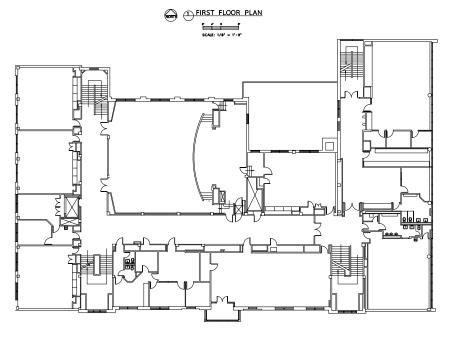

.

This information is not intended as legal, financial or real estate advice and must not be relied upon as such. You should make your own inquiries, obtain independent inspections, and seek professional advice tailored to your specific circumstances before making any legal, financial or real estate decisions.



4210 East 45th Street, Kansas City, MO 64130



#### **Building Specifications**

Square Feet Available: 64,900 SF

3.8± Acreage:

**Property Type:** Adaptive reuse, and infill opportunity.

Year Built: 1928, 1934, 1956

Year Closed: 2009

Zoning: R-2.5

Neighborhood: Vineyard

Number of Floors: 4

Historical designation eligible, auditorium, gymnasium, cafeteria, and elevator. Special Features:







4210 East 45th Street, Kansas City, MO 64130



#### 1st & 2nd Floor Plans









4210 East 45th Street, Kansas City, MO 64130



#### 3rd Floor Plan & Roof Plan







4210 East 45th Street, Kansas City, MO 64130

# For Sale

Completed repurposing projects



Images are a courtesy of Switzer Lofts Apartments, and Plexpod Westport



4210 East 45th Street, Kansas City, MO 64130







#### For more information:

Christel Highland 816.410.9584 chighland@blockllc.com

Aaron M. Mesmer, CCIM 816.412.5858 amesmer@blockllc.com