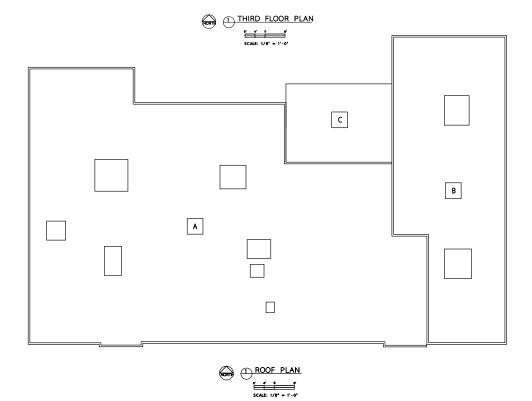

t be relied upon as such. You should make your own inquiries, obtain independent inspections, and seek professional advice tailored to your specific circumstances before making any legal, financial or real estate decisions.



4210 East 45th Street, Kansas City, MO 64130



#### **Building Specifications**

Square Feet Available: 64,900 SF

3.8± Acreage:

**Property Type:** Adaptive reuse, and infill opportunity.

Year Built: 1928, 1934, 1956

Year Closed: 2009

Zoning: R-2.5

Neighborhood: Vineyard

Number of Floors: 4

Historical designation eligible, auditorium, gymnasium, cafeteria, and elevator. Special Features:







4210 East 45th Street, Kansas City, MO 64130



#### 1st & 2nd Floor Plans









4210 East 45th Street, Kansas City, MO 64130



#### 3rd Floor Plan & Roof Plan







4210 East 45th Street, Kansas City, MO 64130

# For Sale

Completed repurposing projects



Images are a courtesy of Switzer Lofts Apartments, and Plexpod Westport



4210 East 45th Street, Kansas City, MO 64130







#### For more information:

Christel Highland 816.410.9584 chighland@blockllc.com

Aaron M. Mesmer, CCIM 816.412.5858 amesmer@blockllc.com