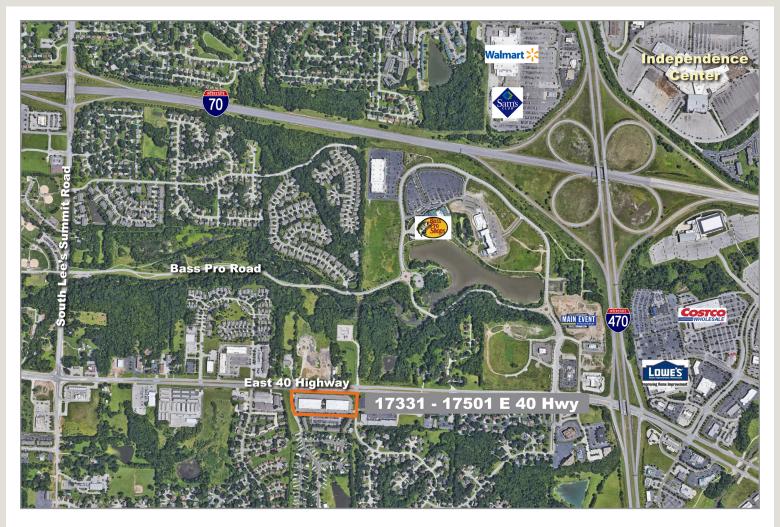

| Common area covered dock.                                |
| Zoning:                        | C-2                                                      |
| Type of Lease:                 | Net                                                      |
| Offering Rate:                 | \$7.50 NNN                                               |



#### For more information:

Harry P. Drake, CCIM, CPM 816.932.5543 hdrake@blockllc.com

REAL ESTATE SERVICES, LLC

4622 Pennsylvania Avenue, Suite 700 Kansas City, MO 64112 816.756.1400 | www.BLOCKLLC.com

## 17331-17501 E 40 Highway

#### Independence, Missouri 64055







4622 Pennsylvania Avenue, Suite 700 Kansas City, MO 64112 816.756.1400 | www.BLOCKLLC.com

## 17331-17501 E 40 Highway

#### Independence, Missouri 64055

# For Lease





#### For more information:

Harry P. Drake, CCIM, CPM 816.932.5543 hdrake@blockllc.com



4622 Pennsylvania Avenue, Suite 700 Kansas City, MO 64112 816.756.1400 | www.BLOCKLLC.com