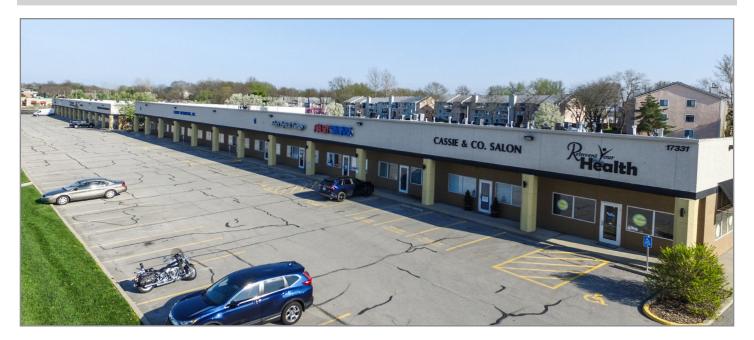

### Independence, Missouri 64055

#### **Building Specifications**

| Square Feet Available:         | Suite 217: 3,000 SF<br>Suite 213: 6,000 SF (August 2024) |
|--------------------------------|----------------------------------------------------------|
| Total Building Square<br>Feet: | 72,000                                                   |
| Ceiling Height:                | 14'                                                      |
| Loading:                       | Common area covered dock.                                |
| Zoning:                        | C-2                                                      |
| Type of Lease:                 | Net                                                      |
| Offering Rate:                 | \$7.50 NNN                                               |