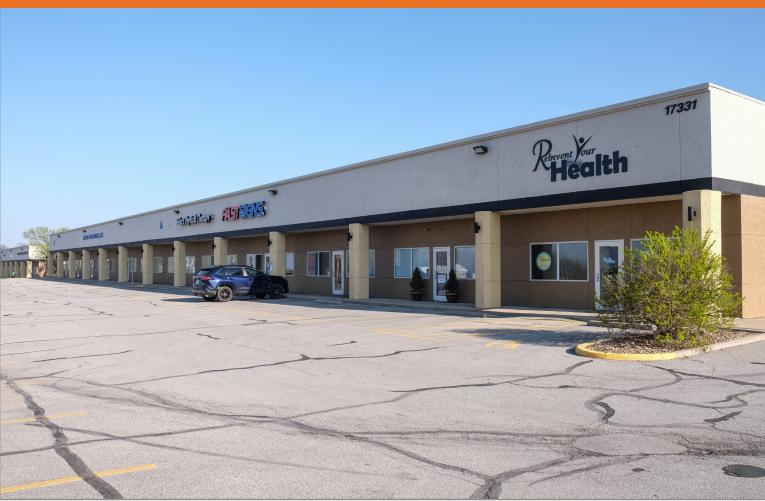

## 17331-17501 E 40 Highway

#### Independence, Missouri 64055

#### Warehouse/Service/Flex/Retail

#### Affordable Space Options

- 3,000 SF Available
- 6,000 SF available in August
- Frontage on US 40 Hwy
- Ample Parking
- Build-to-Suit Office Finish
- Building Signage Available
- Flexible terms
- New Roof Installed March of 2023