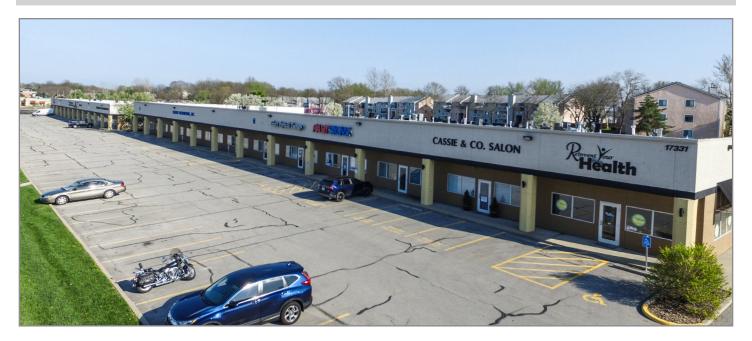

### Independence, Missouri 64055

#### **Building Specifications**

| Square Feet Available:         | Suite 217: 3,000 SF<br>Suite 213: 6,000 SF (August 2024) |
|--------------------------------|----------------------------------------------------------|
| Total Building Square<br>Feet: | 72,000                                                   |
| Ceiling Height:                | 14'                                                      |
| Loading:                       | Common area covered dock.                                |
| Zoning:                        | C-2                                                      |
| Type of Lease:                 | Net                                                      |
| Offering Rate:                 | \$8.50 NNN                                               |