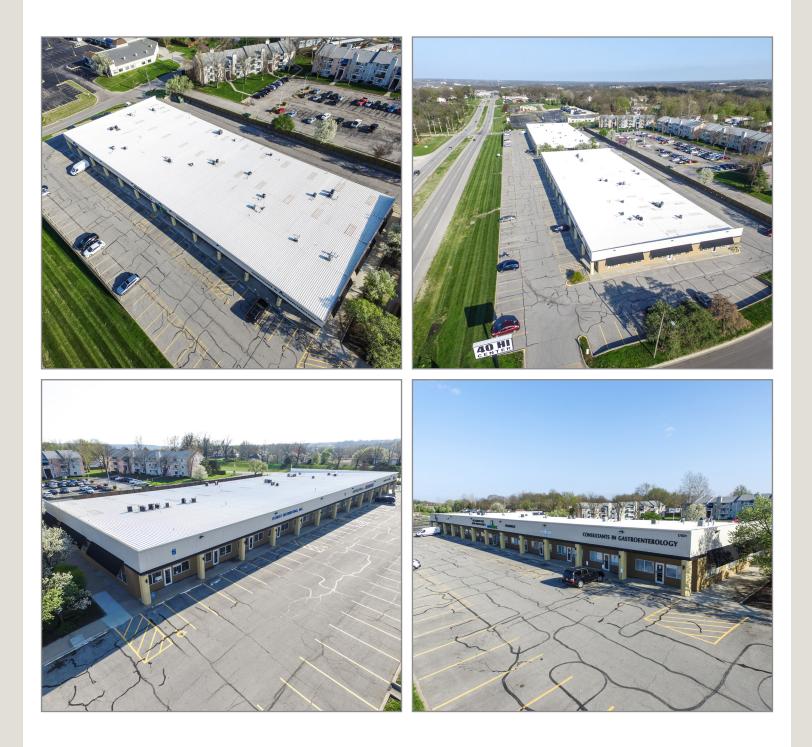

00                                                   |
| Ceiling Height:                | 14'                                                      |
| Loading:                       | Common area covered dock.                                |
| Zoning:                        | C-2                                                      |
| Type of Lease:                 | Net                                                      |
| Offering Rate:                 | \$8.50 NNN                                               |



#### For more information:

Harry P. Drake, CCIM, CPM 816.932.5543 hdrake@blockllc.com

REAL ESTATE SERVICES, LLC

4622 Pennsylvania Avenue, Suite 700 Kansas City, MO 64112 816.756.1400 | www.BLOCKLLC.com

## 17331-17501 E 40 Highway

#### Independence, Missouri 64055







4622 Pennsylvania Avenue, Suite 700 Kansas City, MO 64112 816.756.1400 | www.BLOCKLLC.com

## 17331-17501 E 40 Highway

#### Independence, Missouri 64055

# For Lease





#### For more information:

Harry P. Drake, CCIM, CPM 816.932.5543 hdrake@blockllc.com



4622 Pennsylvania Avenue, Suite 700 Kansas City, MO 64112 816.756.1400 | www.BLOCKLLC.com