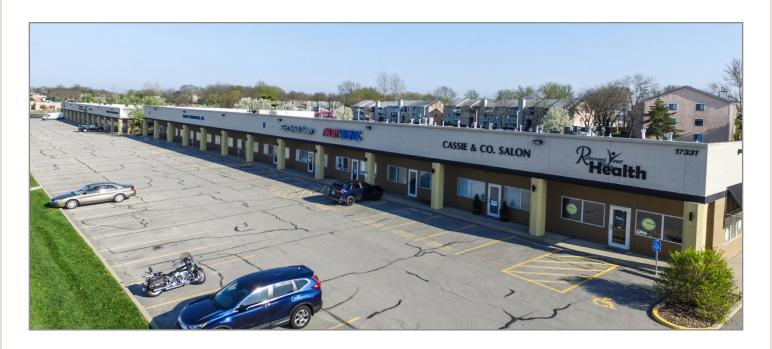

## **Affordable Space Options**

- Approximately 3,008 SF Available
- Endcap with Frontage on US 40 Hwy and Highland Drive
- Ample Parking
- Building Signage Available
- New Roof Installed March of 2023

# 17331-17501 E 40 Highway

Independence, Missouri 64055