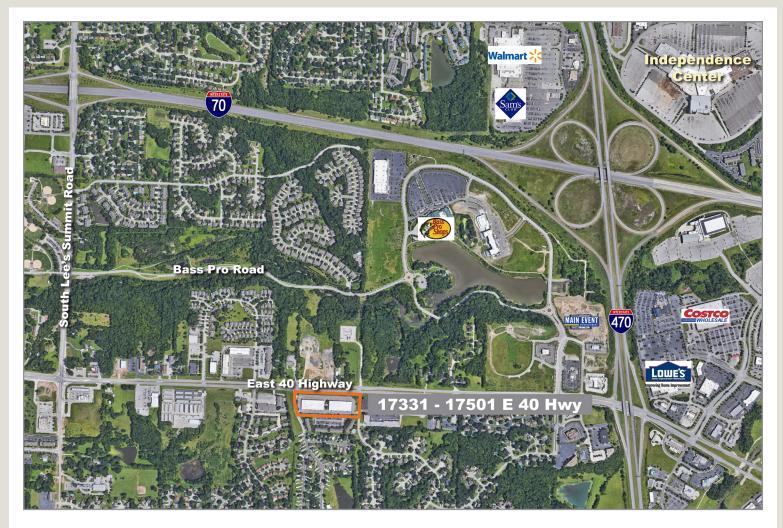

to its accuracy.

This information is not intended as legal, financial or real estate advice and must not be relied upon as such. You should make your own inquiries, obtain independent inspections, and seek professional advice tailored to your specific circumstances before making any legal, financial or real estate decisions.



# 17331-17501 E 40 Highway

Independence, Missouri 64055



## **Building Specifications**

Square Feet Available: Approximately 3,008 SF

**Total Building Square** 

Feet:

72,192

Ceiling Height: 14'

Loading: Common area covered dock.

Zoning: C-2

Type of Lease: Net

Offering Rate: \$8.50 NNN



### For more information:

Harry P. Drake, CCIM, CPM 816.932.5543 hdrake@blockllc.com











# 17331-17501 E 40 Highway

Independence, Missouri 64055

# For Lease





#### For more information:

Harry P. Drake, CCIM, CPM 816.932.5543 hdrake@blockllc.com