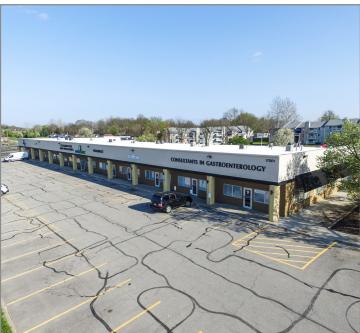

#### Warehouse/Service/Flex/Retail

## **Affordable Space Options**

- Approximately 3,008 SF Available
- Endcap with Frontage on US 40 Hwy and Highland Drive
- Ample Parking
- Building Signage Available
- New Roof Installed March of 2023