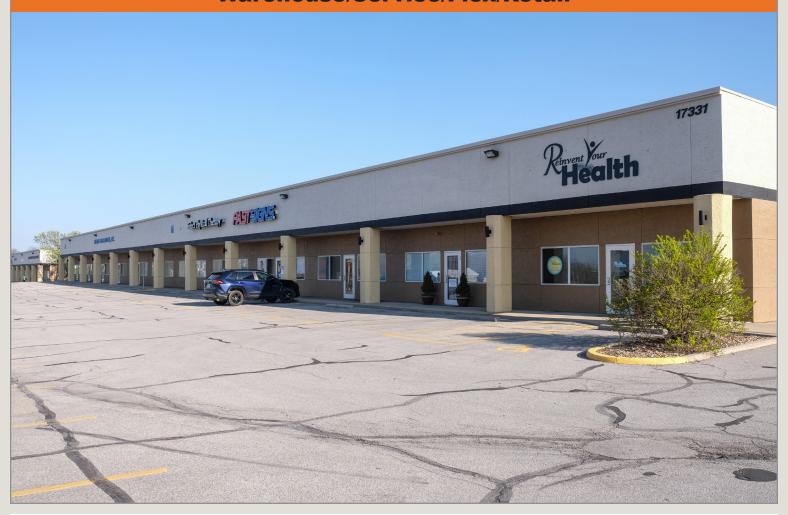

#### Warehouse/Service/Flex/Retail

## **Affordable Space Options**

- Approximately 3,008 SF Available
- Endcap with Frontage on US 40 Hwy and Highland Drive
- Ample Parking
- Building Signage Available
- New Roof Installed March of 2023

# 17331-17501 E 40 Highway

Independence, Missouri 64055