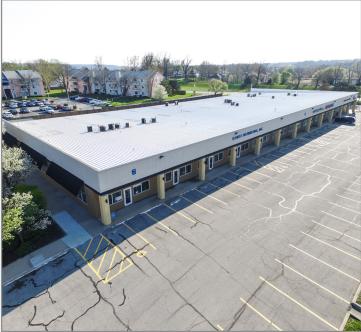

#### Warehouse/Service/Flex/Retail

## **Affordable Space Options**

- Approximately 3,008 SF Available
- Endcap with Frontage on US 40 Hwy and Highland Drive
- Ample Parking
- Building Signage Available
- New Roof Installed March of 2023

## **Building Specifications**

Square Feet Available: Approximately 3,008 SF

**Total Building Square** 

Feet:

72,192

Ceiling Height: 14'

Loading: Common area covered dock.

Zoning: C-2