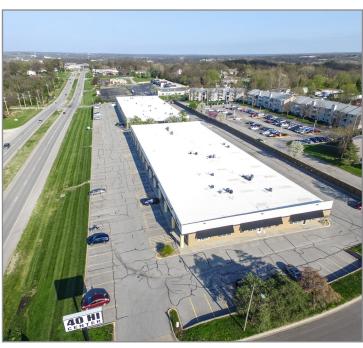

## **Affordable Space Options**

- Approximately 3,008 SF Available
- Endcap with Frontage on US 40 Hwy and Highland Drive
- Ample Parking
- Building Signage Available
- New Roof Installed March of 2023

## **Building Specifications**

Square Feet Available: Approximately 3,008 SF

**Total Building Square** 

Feet:

72,192

Ceiling Height: 14'

Loading: Common area covered dock.

Zoning: C-2