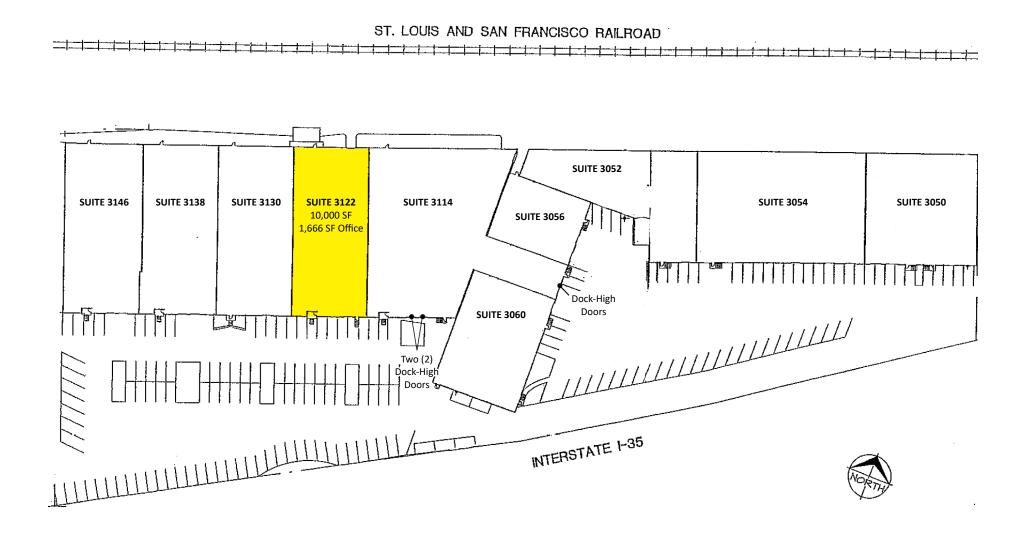

### Excellent Spaces Available with I-35 Visibility

- 10,000 SF warehouse/distribution space available for lease
- Immediate highway access to I-35
- 112,000 cars per day
- Interstate visibility
- Dock-High and Drive-In Loading

#### **Building Specifications**

Total Available SF: 10,000 SF

Office Area: 1,666 SF (est.)

Total Building SF: 106,285 SF

Year Built: 1978

Total Land Area: 5.5 Acres

Zoning: P-1, Planned Industrial

Traffic Count: 112,000 cars per day

Loading:

• 2 Dock-High
• 1 Drive-In

Truck Court Depth: 140' (est.)

Parking: 173 spaces (building total unassigned)

CAM: \$0.70 PSF

Net Charges: INS: \$0.11 PSF

(2022 Est.) TAX: \$1.45 PSF

Total: \$2.26 PSF