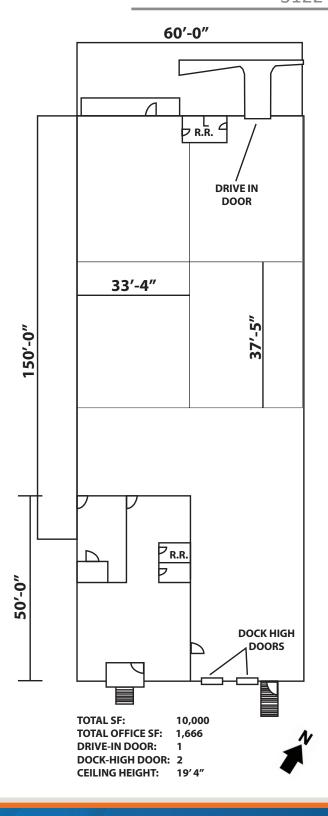

#### **Building Specifications**

Total Available SF: 10,000 SF

Office Area: 1,666 SF (est.)

Total Building SF: 106,285 SF

Year Built: 1978

Total Land Area: 5.5 Acres

Zoning: P-1, Planned Industrial

Traffic Count: 112,000 cars per day

Construction: Pre-cast concrete (full height), structural steel, Twin T/Block

Roof-Type: BUR/Modified

Clear Height: 19'-4"

Sprinkler: Wet System

Column Spacing: 37'-5" N-S x 33'-4" E-W

Floor Type: 6" - slab on grade

Loading:

• 2 Dock-High
• 1 Drive-In

Truck Court Depth: 140' (est.)

Parking: 173 spaces (building total unassigned)

CAM: \$0.70 PSF

Net Charges: INS: \$0.11 PSF

(2022 Est.) TAX: \$1.45 PSF

Total: \$2.26 PSF

#### 3122 Floor Plan