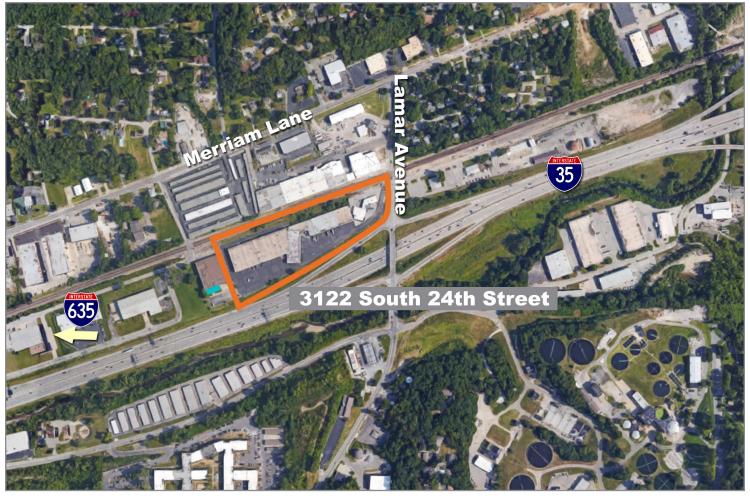

## Lamar Distribution Center

3122 South 24th Street, Kansas City, Kansas

### Excellent Spaces Available with I-35 Visibility

- 10,000 SF warehouse/distribution space available for lease
- Immediate highway access to I-35
- 112,000 cars per day
- Interstate visibility
- Dock-High and Drive-In Loading

#### **Building Specifications**

Total Available SF: 10,000 SF

Office Area: 1,666 SF (est.)

Total Building SF: 106,285 SF

Year Built: 1978

Total Land Area: 5.5 Acres

Zoning: P-1, Planned Industrial

Traffic Count: 112,000 cars per day