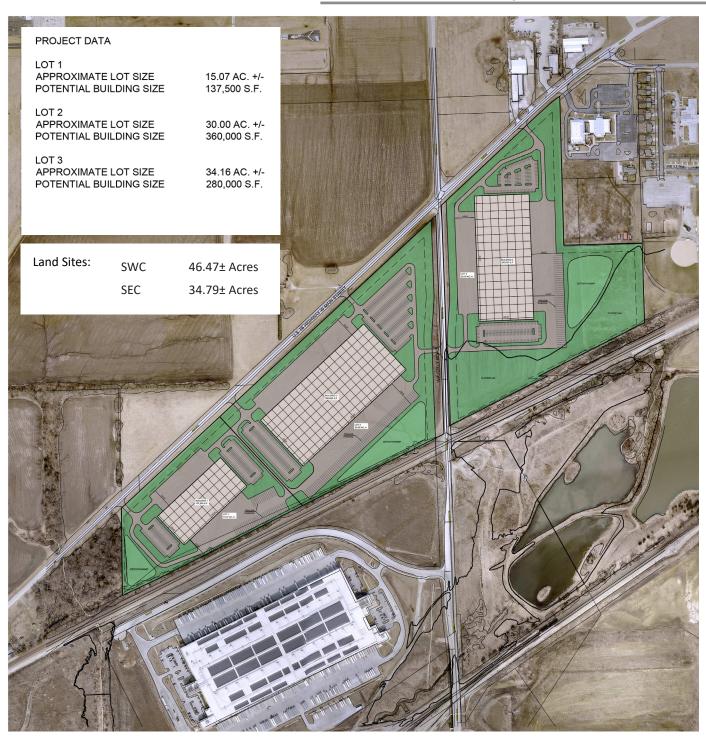

## Industrial Development Land for Sale - Will Divide

- Outstanding Johnson County location, along Highway 56
- Rapidly developing warehouse distribution node that serves as a home for Amazon, Walmart, USPS, Pepsi, Honda, Wagner Logistics and Smart Warehousing among many others.
- Immediate access to the Rail-to-Truck, BNSF Intermodal facility via Waverly Road.
- Zoned RUR, Agricultural and Single Family
- Access to I-35 via the 175th street or Gardner Road interchanges.
- Conceptual Plan calls for 840,000 SF of Industrial, Up to 360,000 Building.

# **Specifications**

For More Information:

Aaron M. Mesmer, CCIM | 816.412.5858 | amesmer@blockllc.com | John Mullen | 816.412.8461 | jmullen@blockllc.com

## Conceptual Plan A

For More Information:

Aaron M. Mesmer, CCIM | 816.412.5858 | amesmer@blockllc.com | John Mullen | 816.412.8461 | jmullen@blockllc.com