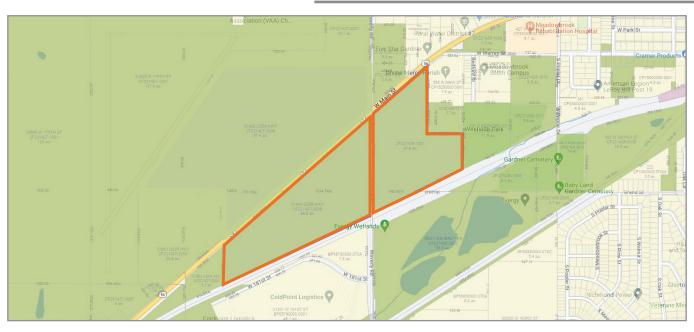

## Industrial Development Land for Sale - Will Divide

- Outstanding Johnson County location, along Highway 56
- Rapidly developing warehouse distribution node that serves as a home for Amazon, Walmart, USPS, Pepsi, Honda, Wagner Logistics and Smart Warehousing among many others.
- Immediate access to the Rail-to-Truck, BNSF Intermodal facility via Waverly Road.
- Zoned RUR, Agricultural and Single Family
- Access to I-35 via the 175th street or Gardner Road interchanges.
- Conceptual Plan calls for 840,000 SF of Industrial, Up to 360,000 Building.