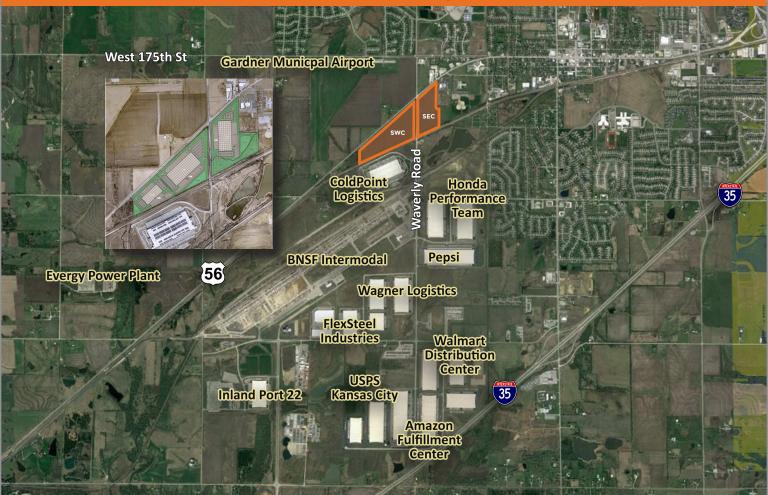

## **Industrial Development Opportunity Near BNSF Intermodal**

## Industrial Development Land for Sale - Will Divide

- Outstanding Johnson County location, along Highway 56
- Rapidly developing warehouse distribution node that serves as a home for Amazon, Walmart, USPS, Pepsi, Honda, Wagner Logistics and Smart Warehousing among many others.
- Immediate access to the Rail-to-Truck, BNSF Intermodal facility via Waverly Road.
- Zoned RUR, Agricultural and Single Family
- Access to I-35 via the 175th street or Gardner Road interchanges.
- Conceptual Plan calls for 840,000 SF of Industrial, Up to 360,000 Building.