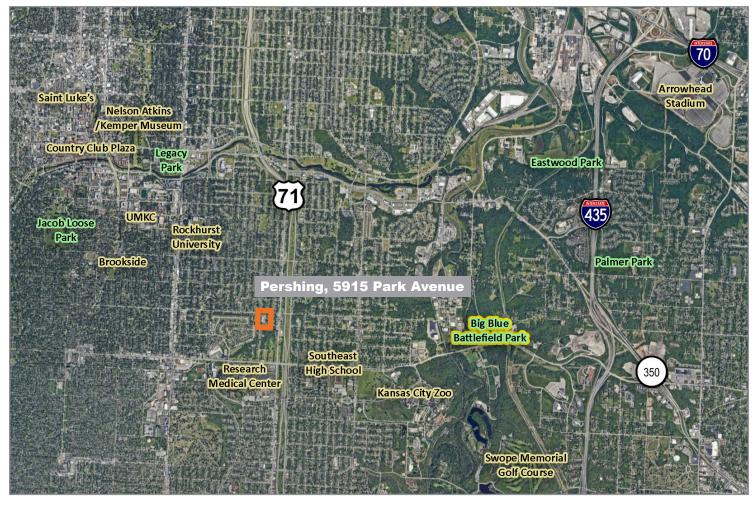

5915 Park Avenue, Kansas City, MO 64130

#### Adaptive Reuse Opportunity

- 1. Pershing Elementary School Closed 2009.
- 2. 46,851 SF Building on 3.56 acres.
- 3. Minutes to 71 highway.
- 4. Incredible adaptive reuse opportunity.
- 5. Proximate to Kansas City landmarks and amenities such as: Kansas City Zoo, Swope Soccer Village, Swope Golf Course, Hillcrest Golf Course, Blue River Trails, YMCA, Research Medical, Rockhurst University, and multiple parks.