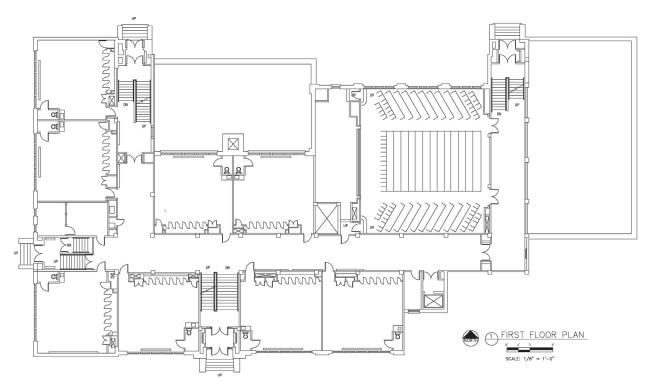

Number of Floors: 4

Opportunity zone qualified, historical designation eligible, auditorium, gymnasium, cafeteria, and elevator. Special Features:

5915 Park Avenue, Kansas City, MO 64130