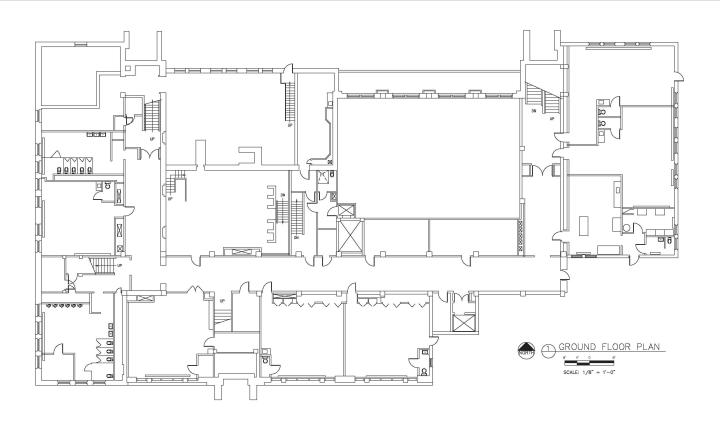

#### **Building Specifications**

Square Feet Available: 46,851 SF

3.56± Acreage:

**Property Type:** Adaptive reuse, and infill opportunity.

Year Built: 1924, 1927, 1930, 1953

Year Closed: 2009

Zoning: R-6

Neighborhood: Blue Hills

Number of Floors: 4

Opportunity zone qualified, historical designation eligible, auditorium, gymnasium, cafeteria, and elevator. Special Features:

5915 Park Avenue, Kansas City, MO 64130