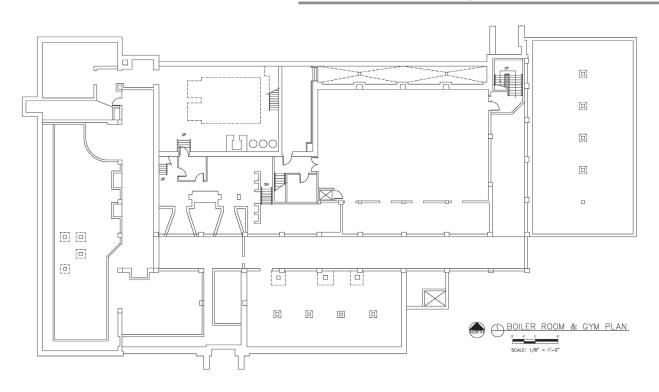

ntended as legal, financial or real estate advice and must not be relied upon as such. You should make your own inquiries, obtain independent inspections, and seek professional advice tailored to your specific circumstances before making any legal, financial or real estate decisions.



5915 Park Avenue, Kansas City, MO 64130



#### **Building Specifications**

Square Feet Available: 46,851 SF

3.56± Acreage:

**Property Type:** Adaptive reuse, and infill opportunity.

Year Built: 1924, 1927, 1930, 1953

Year Closed: 2009

Zoning: R-6

Neighborhood: Blue Hills

Number of Floors: 4

Opportunity zone qualified, historical designation eligible, auditorium, gymnasium, cafeteria, and elevator. Special Features:





5915 Park Avenue, Kansas City, MO 64130



#### Boiler, Gym & 1st Floor Plan







5915 Park Avenue, Kansas City, MO 64130



### 2nd Floor & Roof Plan





5915 Park Avenue, Kansas City, MO 64130

# For Sale

Completed repurposing projects



Images are a courtesy of Switzer Lofts Apartments, and Plexpod Westport



5915 Park Avenue, Kansas City, MO 64130







#### For more information:

Christel Highland 816.410.9584 chighland@blockllc.com

Aaron M. Mesmer, CCIM 816.412.5858 amesmer@blockllc.com