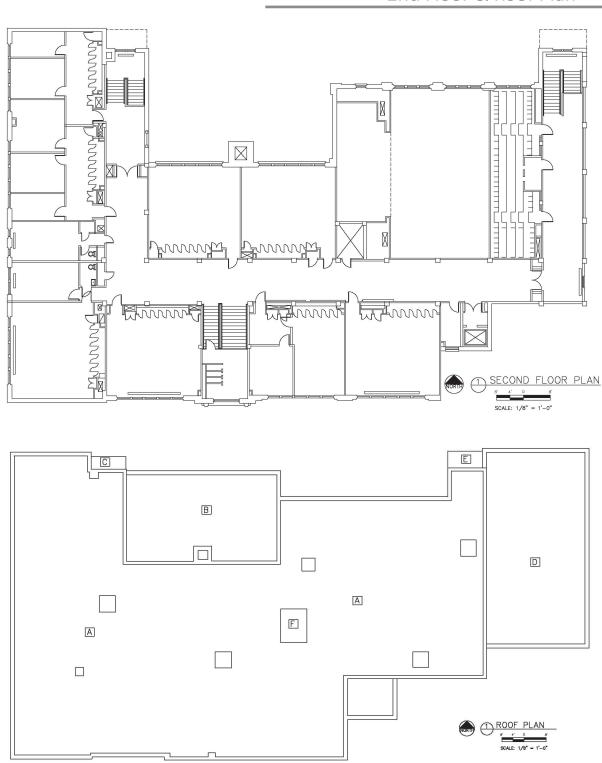

n as such. You should make your own inquiries, obtain independent inspections, and seek professional advice tailored to your specific circumstances before making any legal, financial or real estate decisions.



5915 Park Avenue, Kansas City, MO 64130



#### **Building Specifications**

Square Feet Available: 46,851 SF

3.56± Acreage:

**Property Type:** Adaptive reuse, and infill opportunity.

Year Built: 1924, 1927, 1930, 1953

Year Closed: 2009

Zoning: R-6

Neighborhood: Blue Hills

Number of Floors: 4

Opportunity zone qualified, historical designation eligible, auditorium, gymnasium, cafeteria, and elevator. Special Features:





5915 Park Avenue, Kansas City, MO 64130



#### Boiler, Gym & 1st Floor Plan







5915 Park Avenue, Kansas City, MO 64130



### 2nd Floor & Roof Plan





5915 Park Avenue, Kansas City, MO 64130

# For Sale

Completed repurposing projects



Images are a courtesy of Switzer Lofts Apartments, and Plexpod Westport



5915 Park Avenue, Kansas City, MO 64130







#### For more information:

Christel Highland 816.410.9584 chighland@blockllc.com

Aaron M. Mesmer, CCIM 816.412.5858 amesmer@blockllc.com