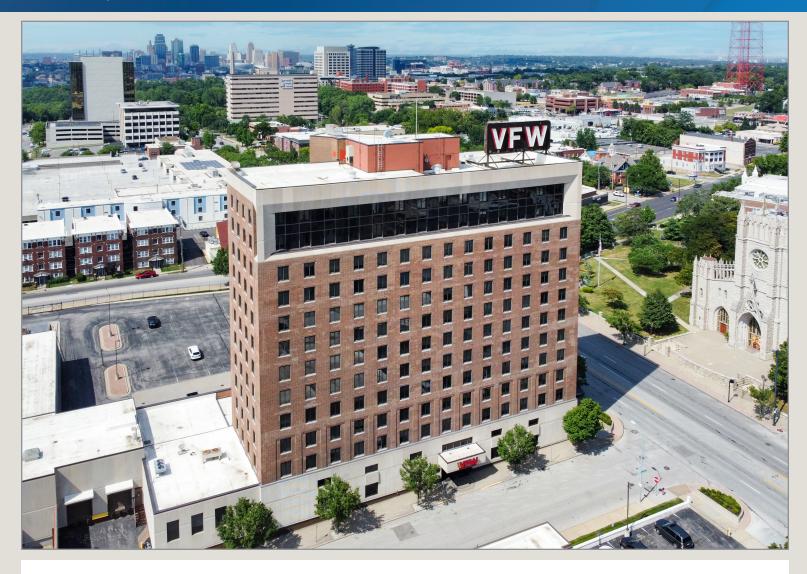

## 406 West 34th Street - VFW

Kansas City, Missouri 64111

## For Lease



### Multiple Office Spaces / Amenities

- Nicely finished office spaces
- Gated parking \$20 per month
- Covered parking \$35 per month
- Conference room available
- Concession and eating areas available

### For more information:

Don Maddux, SVP 816.412.8440 dmaddux@blockllc.com

The information contained in this marketing flyer is presented as general information only. Block Real Estate Services, LLC makes no representation as to its accuracy. This information is not intended as legal, financial or real estate advice and must not be relied upon as such. You should make your own inquiries, obtain independent inspections, and seek professional advice tailored to your specific circumstances before making any legal, financial or real estate decisions.



## 406 West 34th Street - VFW

Kan