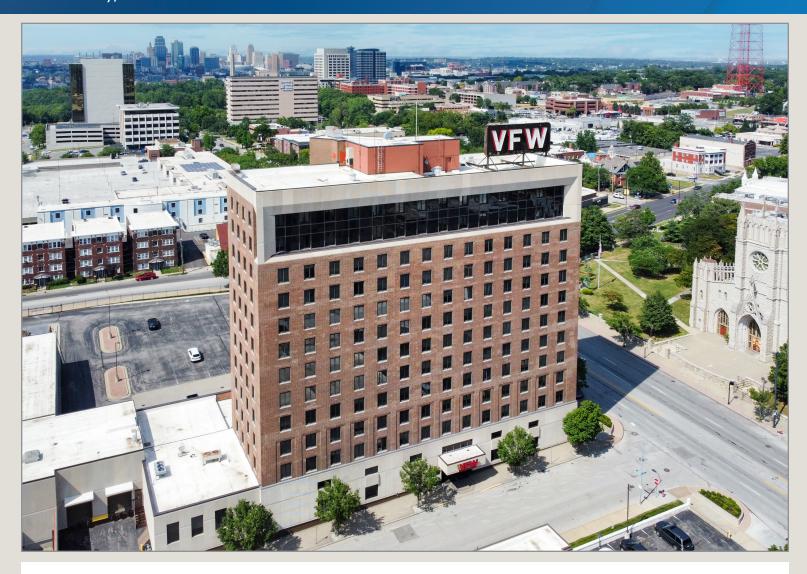

### 406 West 34th Street - VFW

Kansas City, Missouri 64111

# For Lease



### Multiple Office Spaces / Amenities

- Nicely finished office spaces
- Gated parking \$20 per month
- Covered parking \$35 per month
- Conference room available
- Concession and eating areas available

### For more information:

Don Maddux, SVP 816.217.7290 dmaddux@blockllc.com

The information contained in this marketing flyer is presented as general information only. Block Real Estate Services, LLC makes no representation as to its accuracy. This information is not intended as legal, financial or real estate advice and must not be relied upon as such. You should make your own inquiries, obtain independent inspections, and seek professional advice tailored to your specific circumstances before making any legal, financial or real estate decisions.





### **Available Suites**

#### *