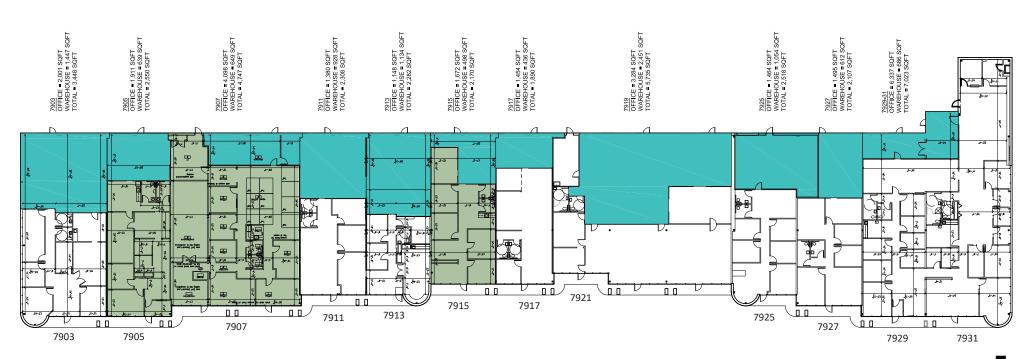

## Floor Plan

#### 2,550 SF Availabe

**Space Available:** 7905 Bond, Lenexa, Kansas

**SF Available:** 2,550 SF

**Design Features:** This multi-tenant facility is designed to accommodate

those users seeking approximately 1,911 SF of office and

#### 7,297 SF Available

**Space Available:** 7905-7907 Bond, Lenexa, Kansas (Combined)

**SF Available:** 7,297 SF

**Design Features:** This multi-tenant facility is designed to accommodate

those users seeking approximately 6,009 SF of office and

#### 4,747 SF Available

**Space Available:** 7907 Bond, Lenexa, Kansas

**SF Available:** 4,747 SF

**Design Features:** This multi-tenant facility is designed to accommodate

those users seeking approximately 4,098 SF of office and

#### 2,170 SF Available

**Space Available:** 7915 Bond, Lenexa, Kansas

**SF Available:** 2,170 SF

**Design Features:** This multi-tenant facility is designed to accommodate

those users seeking approximately 1,000 SF of office and