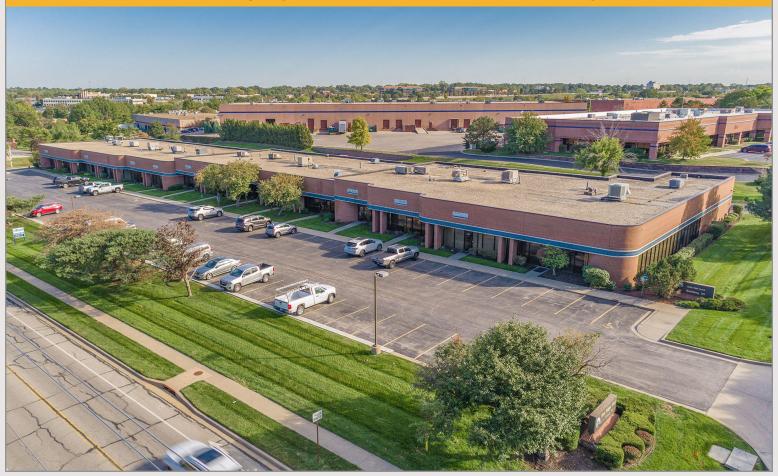

# **Excellent access and location Situated in the highly-desirable Johnson County submarket**

## Prestigious Mixed-Use Business Park

- Excellent access and location in the highly-desirable Johnson County submarket
- 15 minutes from downtown Kansas City and less than 30 minutes from the Kansas City International Airport
- Ample parking which is designed with spaces close to building entrances
- 14' Clear Height in Warehouse with 10' x 12' Drive-In Doors

### **General Building Information**

**Location:** 7903 - 7931 Bond, Lenexa, Kansas

**Building Size:** One Story Building, 36,838 SF

Parking Ratio: 4 cars/1,000 SF

Constructed: January 1988

**Building Construction:** Cherokee brick and glass