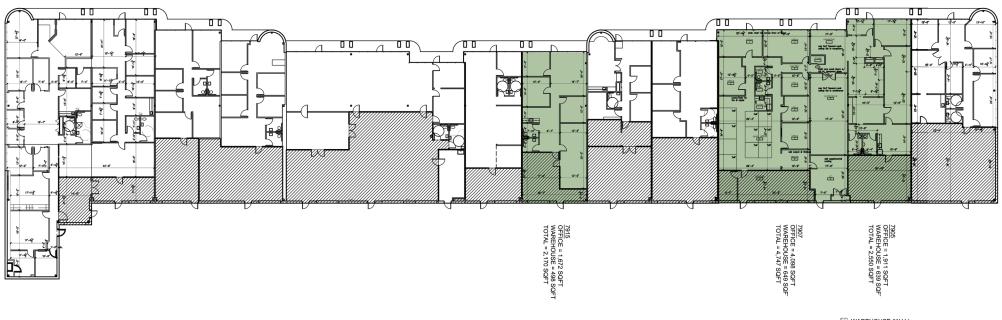

## 2,550 SF Available

| Space Available:        | 7905 Bond, Lenexa, Kansas                                                                                                                         |
|-------------------------|---------------------------------------------------------------------------------------------------------------------------------------------------|
| SF Available:           | 2,550 SF                                                                                                                                          |
| Design Features:        | This multi-tenant facility is designed to accommodate those users seeking approximately 1,911 SF of office and up with required drive-in loading. |
| Loading:                | 1 Drive-In                                                                                                                                        |
| Ceiling Height:         | 9' clear offices /14' clear warehouse                                                                                                             |
| Zoning:                 | BP-1                                                                                                                                              |
| Lease Rate:             | \$7.00 PSF Net                                                                                                                                    |
| Common Area Maintenace: | \$2.41 PSF (Est.)                                                                                                                                 |
| Est. Park Maintenace:   | Maximum \$0.08 PSF                                                                                                                                |
| Taxes:                  | \$2.77 PSF (Est.)                                                                                                                                 |
| Insurance:              | \$0.17 PSF (Est.)                                                                                                                                 |

#### 7,297 SF Available

| Space Available:        | 7905-7907 Bond, Lenexa, Kansas (Combined)                                                                                                         |
|-------------------------|---------------------------------------------------------------------------------------------------------------------------------------------------|
| SF Available:           | 7,297 SF                                                                                                                                          |
| Design Features:        | This multi-tenant facility is designed to accommodate those users seeking approximately 6,009 SF of office and up with required drive-in loading. |
| Loading:                | 3 Drive-In                                                                                                                                        |
| Ceiling Height:         | 9' clear offices /14' clear warehouse                                                                                                             |
| Zoning:                 | BP-1                                                                                                                                              |
| Lease Rate:             | \$7.00 PSF Net                                                                                                                                    |
| Common Area Maintenace: | \$2.41 PSF (Est.)                                                                                                                                 |
| Est. Park Maintenace:   | Maximum \$0.08 PSF                                                                                                                                |
| Taxes:                  | \$2.77 PSF (Est.)                                                                                                                                 |
| Insurance:              | \$0.17 PSF (Est.)                                                                                                                                 |

#### 4,747 SF Available

| Space Available:        | 7907 Bond, Lenexa, Kansas                                                                                                                         |
|-------------------------|---------------------------------------------------------------------------------------------------------------------------------------------------|
| SF Available:           | 4,747 SF                                                                                                                                          |
| Design Features:        | This multi-tenant facility is designed to accommodate those users seeking approximately 4,098 SF of office and up with required drive-in loading. |
| Loading:                | 2 Drive-In                                                                                                                                        |
| Ceiling Height:         | 9' clear offices /14' clear warehouse                                                                                                             |
| Zoning:                 | BP-1                                                                                                                                              |
| Lease Rate:             | \$7.25 PSF Net                                                                                                                                    |
| Common Area Maintenace: | \$2.41 PSF (Est.)                                                                                                                                 |
| Est. Park Maintenace:   | Maximum \$0.08 PSF                                                                                                                                |
| Taxes:                  | \$2.77 PSF (Est.)                                                                                                                                 |
| Insurance:              | \$0.17 PSF (Est.)                                                                                                                                 |

## 2,170 SF Available

| Space Available:        | 7915 Bond, Lenexa, Kansas                                                                                                                         |
|-------------------------|---------------------------------------------------------------------------------------------------------------------------------------------------|
| SF Available:           | 2,170 SF                                                                                                                                          |
| Design Features:        | This multi-tenant facility is designed to accommodate those users seeking approximately 1,000 SF of office and up with required drive-in loading. |
| Loading:                | 1 Drive-In                                                                                                                                        |
| Ceiling Height:         | 9' clear offices /14' clear warehouse                                                                                                             |
| Zoning:                 | BP-1                                                                                                                                              |
| Lease Rate:             | \$7.00 PSF Net                                                                                                                                    |
| Common Area Maintenace: | \$2.41 PSF (Est.)                                                                                                                                 |
| Est. Park Maintenace:   | Maximum \$0.08 PSF                                                                                                                                |
| Taxes:                  | \$2.77 PSF (Est.)                                                                                                                                 |
| Insurance:              | \$0.17 PSF (Est.)                                                                                                                                 |

For more information:

Kenneth G. Block, SIOR, CCIM 816.932.5551 kblock@blockllc.com Andrew T. Block 816.412.5873 ablock@blockllc.com

7903 - 7931 Bond, Lenexa, Kansas

Floor Plan

WAREHOUSE (W.H.)

4622 Pennsylvania Avenue, Suie 700 Kansas City, MO 64112 816.756.1400 | www.BLOCKLLC.com