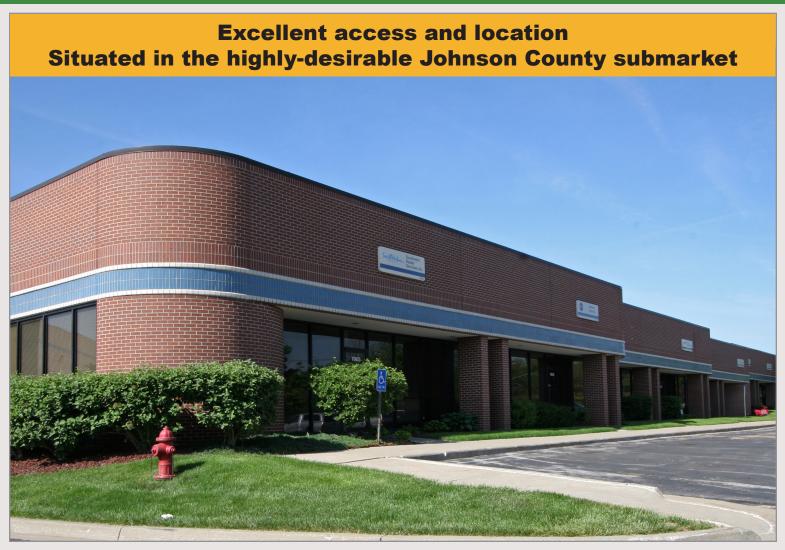

# Building 20 7903 - 7931 Bond, Lenexa, Kansas

## Prestigious Mixed-Use Business Park

- Excellent access and location in the highly-desirable Johnson County submarket
- 15 minutes from downtown Kansas City and less than 30 minutes from the Kansas City International Airport
- Ample parking which is designed with spaces close to building entrances