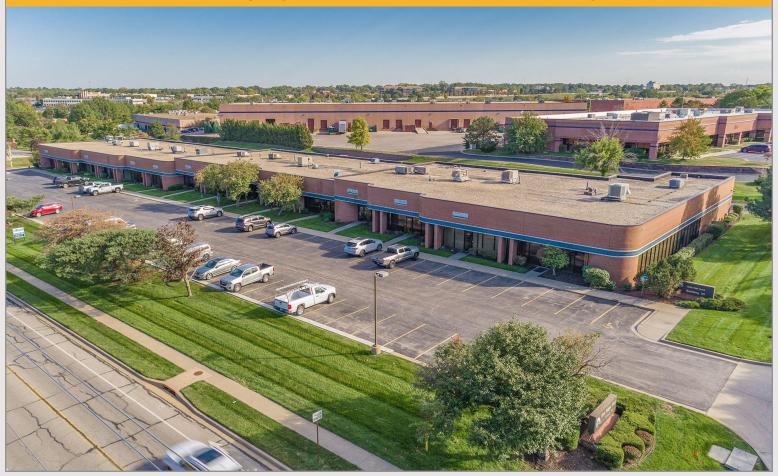

# **Excellent access and location Situated in the highly-desirable Johnson County submarket**

## Prestigious Mixed-Use Business Park

- Excellent access and location in the highly-desirable Johnson County submarket
- 15 minutes from downtown Kansas City and less than 30 minutes from the Kansas City International Airport
- Ample parking which is designed with spaces close to building entrances

#### **General Building Information**

**Location:** 7903 - 7931 Bond, Lenexa, Kansas

**Building Size:** One Story Building, 36,840 SF

Parking Ratio: 4 cars/1,000 SF

Year Constructed: January 1988

**Building Construction:** Cherokee brick and glass

7903 - 7931 Bond, Lenexa, Kansas