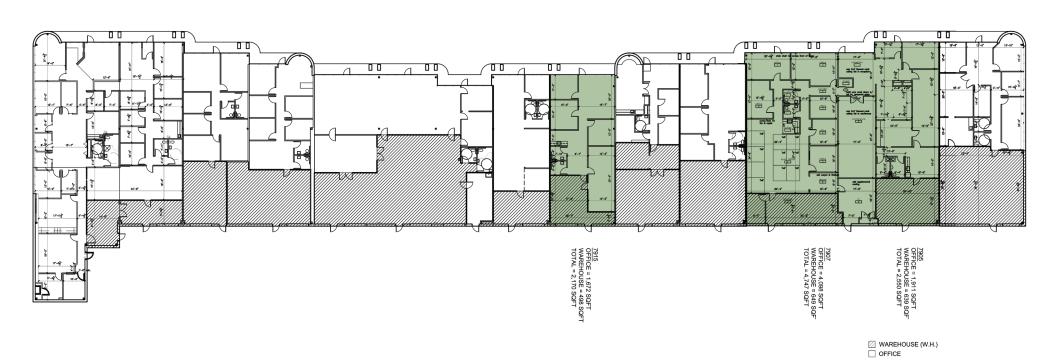

### Floor Plan

#### 2,550 SF Available

**Space Available:** 7905 Bond, Lenexa, Kansas

**SF Available:** 2,550 SF

**Design Features:** This multi-tenant facility is designed to accommodate

those users seeking approximately 1,911 SF of office and

#### 7,297 SF Available

**Space Available:** 7905-7907 Bond, Lenexa, Kansas (Combined)

**SF Available:** 7,297 SF

**Design Features:** This multi-tenant facility is designed to accommodate

those users seeking approximately 6,009 SF of office and

#### 4,747 SF Available

**Space Available:** 7907 Bond, Lenexa, Kansas

**SF Available:** 4,747 SF

**Design Features:** This multi-tenant facility is designed to accommodate

those users seeking approximately 4,098 SF of office and

#### 2,170 SF Available

**Space Available:** 7915 Bond, Lenexa, Kansas

**SF Available:** 2,170 SF

**Design Features:** This multi-tenant facility is designed to accommodate

those users seeking approximately 1,000 SF of office and