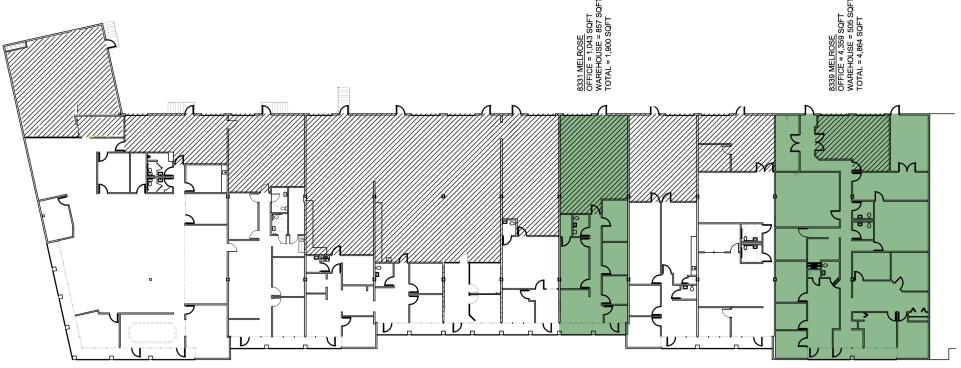

## Building E-2

8317-8405 Melrose, Lenexa, Kansas

4,864 SF

**Space Available:** 8339 Melrose Drive

Lenexa, Kansas

**SF Available:** 4,864 SF Total

505 SF Warehouse

**Loading:** 2 Drive-ins

# Building E-2

8317-8405 Melrose, Lenexa, Kansas

1,900 SF

**Space Available:** 8331 Melrose Drive

Lenexa, Kansas

**SF Available:** 1,900 SF Total

1,043 SF Office 857 SF Warehouse

Loading: 1 Drive-in

BUILDING E2 - FLOOR PLAN SCALE: NTS

WAREHOUSE (W.H.)

OFFICE