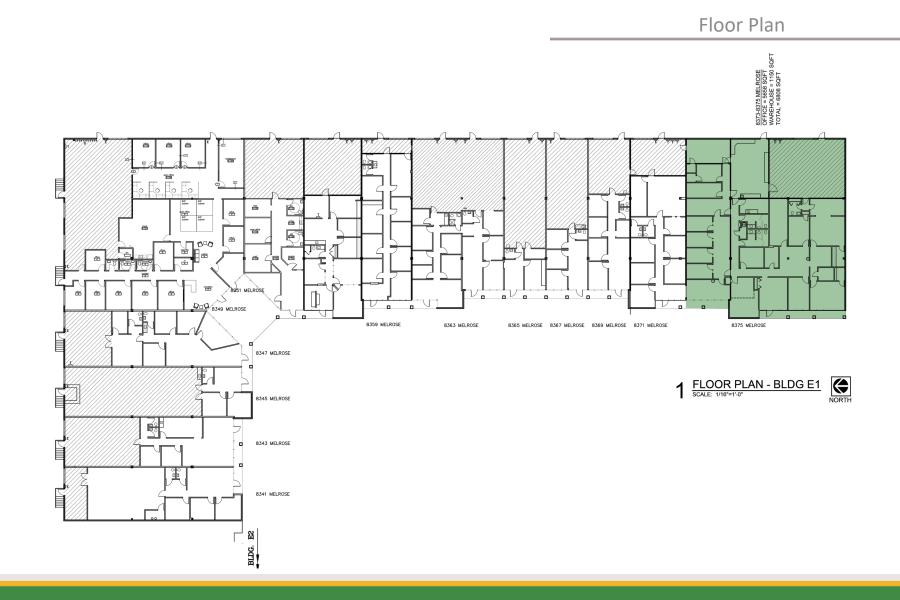

#### 6,808 SF

| Space Available:         | 8373-8375 Melrose Drive<br>Lenexa, Kansas                                                                                                              |
|--------------------------|--------------------------------------------------------------------------------------------------------------------------------------------------------|
| SF Available:            | 6,808 SF (4,801 SF office; 2,007 SF warehouse)                                                                                                         |
| Design Features:         | This multi-tenant facility is designed to accommodate<br>those users seeking approximately 1,596 square feet and<br>up which require dock-high loading |
| Loading:                 | 1 Drive-in                                                                                                                                             |
| Clear Height:            | 14'                                                                                                                                                    |
| Sprinkler:               | Yes                                                                                                                                                    |
| Base Rent:               | \$6.75 Net                                                                                                                                             |
| Common Area Maintenance: | \$2.22 PSF (Est.)                                                                                                                                      |
| Est. Park Maintenance:   | Maximum \$0.08 PSF                                                                                                                                     |
| Taxes:                   | \$2.48 PSF (Est.)                                                                                                                                      |
| Insurance:               | \$0.12 PSF (Est.)                                                                                                                                      |