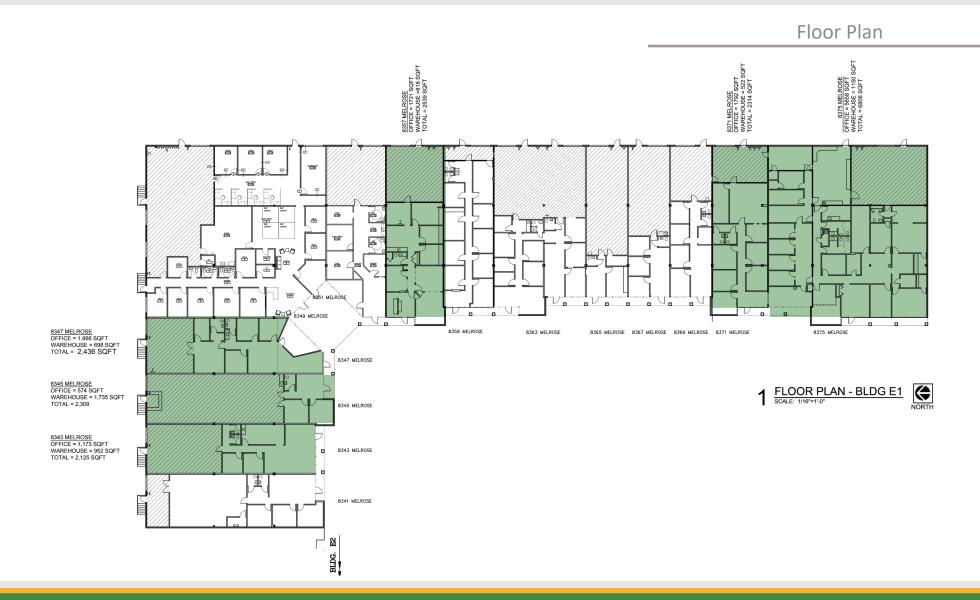

Kenneth G. Block, SIOR, CCIM 816.932.5551 kblock@blockllc.com Andrew T. Block 816.412.5873 ablock@blockllc.com

8341-8375 Melrose Drive, Lenexa, Kansas

2,125 SF

**Space Available:** 8343 Melrose Drive

Lenexa, Kansas

**SF Available:** 2,125 SF Total

1,173 SF Office 952 SF Warehouse

**Design Features:** This multi-tenant facility is designed to accommodate

those users seeking approximately 1,596 square feet and

up which require dock-high loading

#### 8341-8375 Melrose Drive, Lenexa, Kansas

4,745 SF

**Space Available:** 8345-8347 Melrose Drive

Lenexa, Kansas

**SF Available:** 4,745 SF Total

2,240 SF Office

2,433 SF Warehouse

**Design Features:** This multi-tenant facility is designed to accommodate

#### 8341-8375 Melrose Drive, Lenexa, Kansas

2,309 SF

**Space Available:** 8345 Melrose Drive

Lenexa, Kansas

**SF Available:** 2,309 SF Total

574 SF Office

1,735 SF Warehouse

**Design Features:** This multi-tenant facility is designed to accommodate

#### 8341-8375 Melrose Drive, Lenexa, Kansas

2,436 SF

**Space Available:** 8347 Melrose Drive

Lenexa, Kansas

**SF Available:** 2,436 SF Total

1,666 SF Office 698 SF Warehouse

**Design Features:** This multi-tenant facility is designed to accommodate

### 8341-8375 Melrose Drive, Lenexa, Kansas

2,539 SF

**Space Available:** 8357 Melrose Drive

Lenexa, Kansas

**SF Available:** 2,539 SF Total

1,721 SF Office 818 SF Warehouse

**Design Features:** This multi-tenant facility is designed to accommodate

### 8341-8375 Melrose Drive, Lenexa, Kansas

2,314 SF

**Space Available:** 8371 Melrose Drive

Lenexa, Kansas

**SF Available:** 2,314 SF Total

1,792 SF Office 522 SF Warehouse

**Design Features:** This multi-tenant facility is designed to accommodate

### 8341-8375 Melrose Drive, Lenexa, Kansas

6,808 SF

**Space Available:** 8375 Melrose Drive

Lenexa, Kansas

**SF Available:** 6,808 SF Total

4,801 SF Office

2,007 SF Warehouse

**Design Features:** This multi-tenant facility is designed to accommodate