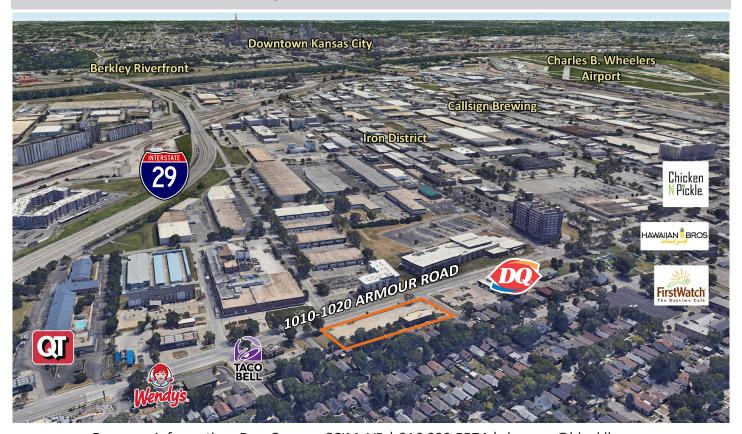

# 1010-1020 Armour Road

North Kansas City, Missouri 64116

### **Building Specifications**

Sale Price: Call For Pricing

**Total Building Square** 

Feet:

2,968 SF

Land: 1.15± Acres

Dimensions: 420' x 120'

Zoning: C-3 General Business

Taxes (2021 est.): \$33,206

Opportunity Zone: Yes

Traffic Count: 25,000 Cars per Day

Fuel Tanks: Removed by QT

For more information: Don Gessen, CCIM, VP | 816.932.5574 | dgessen@blockllc.com