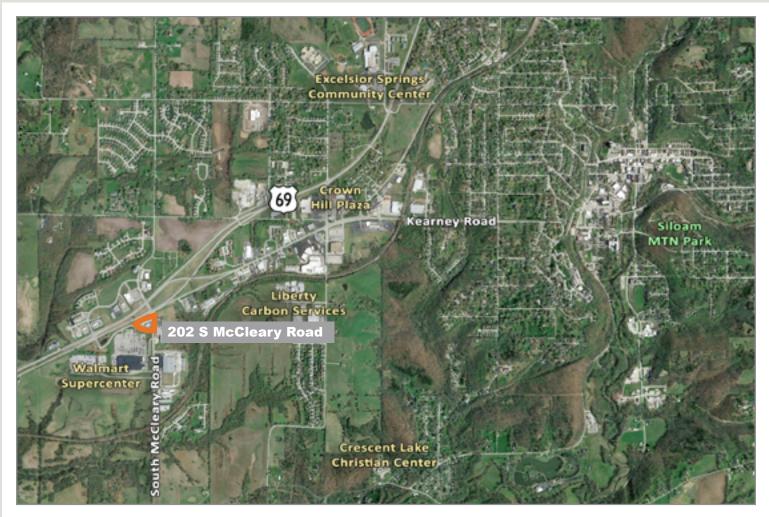

## 202 S McCleary Road

Excelsior Springs, Missouri 64024

### **Building Specifications**

Square Feet Available: 2,440± SF

Lot Size: 1.24± Acres

Parking: 34 Striped Spaces

Year Built: 2010

Zoning: Commercial

Parcel Number: 12-204-00-02-019.05

Neighboring users: Walmart, Aldi, El Maguey, Dollar Tree, McDonalds, Applebee's, Arby's, and more!

# 202 S McCleary Road

Excelsior Springs, Missouri 64024