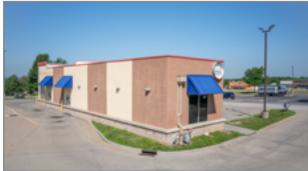

### **Great Highway Access**

- 2,440± SF Retail Builling on a 1.24± Acre Lot
- Freestanding Building with Drive-thru
- Former Burger King with Excellent Infrastructure In Place
- View Property Video

### **Building Specifications**

Square Feet Available: 2,440± SF

Lot Size: 1.24± Acres

Parking: 34 Striped Spaces

Year Built: 2010

Zoning: Commercial

Parcel Number: 12-204-00-02-019.05

Neighboring users: Walmart, Aldi, El Maguey, Dollar Tree, McDonalds, Applebee's, Arby's, and more!