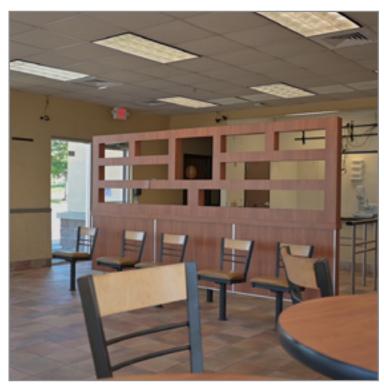

### **Great Highway Access**

- 2,440± SF Retail Builling on a 1.24± Acre Lot
- Freestanding Building with Drive-thru
- Former Burger King with Excellent Infrastructure In Place
- View Property Video

### **Building Specifications**

Square Feet Available: 2,440± SF

Lot Size: 1.24± Acres

Parking: 34 Striped Spaces

Year Built: 2010

Zoning: Commercial

Parcel Number: 12-204-00-02-019.05

Neighboring users: Walmart, Aldi, El Maguey, Dollar Tree, McDonalds, Applebee's, Arby's, and more!