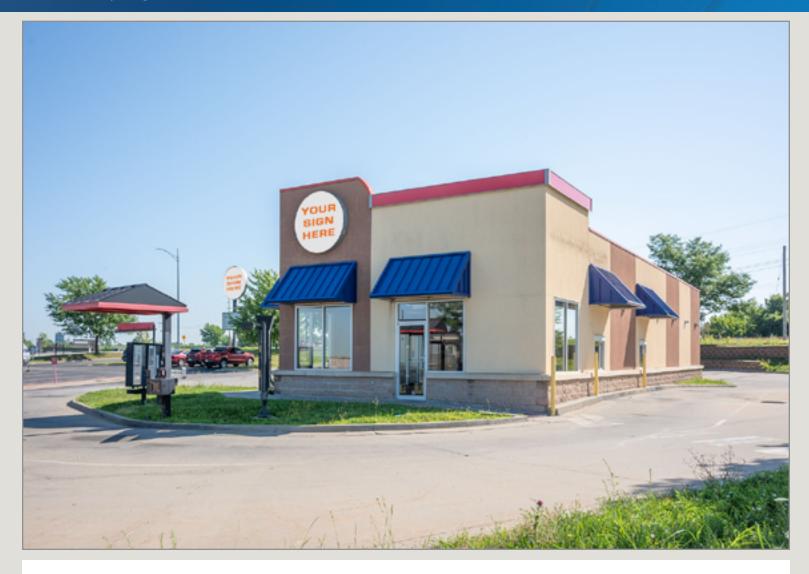

### **Great Highway Access**

- 2,440± SF Retail Builling on a 1.24± Acre Lot
- Freestanding Building with Drive-thru
- Former Burger King with Excellent Infrastructure In Place
- View Property Video

## 202 S McCleary Road

Excelsior Springs, Missouri 64024

### **Building Specifications**

Square Feet Available: 2,440± SF

Lot Size: 1.24± Acres

Parking: 34 Striped Spaces

Year Built: 2010

Zoning: Commercial

Parcel Number: 12-204-00-02-019.05

Neighboring users: Walmart, Aldi, El Maguey, Dollar Tree, McDonalds, Applebee's, Arby's, and more!