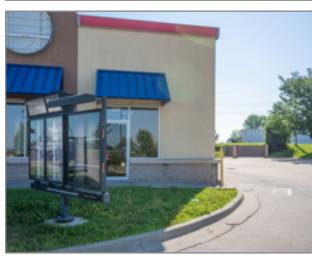

### **Great Highway Access**

- 2,440± SF Retail Builling on a 1.24± Acre Lot
- Freestanding Building with Drive-thru
- Former Burger King with Excellent Infrastructure In Place
- View Property Video

### **Building Specifications**

Square Feet Available: 2,440± SF

Lot Size: 1.24± Acres

Parking: 34 Striped Spaces

Year Built: 2010

Zoning: Commercial

Parcel Number: 12-204-00-02-019.05

Neighboring users: Walmart, Aldi, El Maguey, Dollar Tree, McDonalds, Applebee's, Arby's, and more!