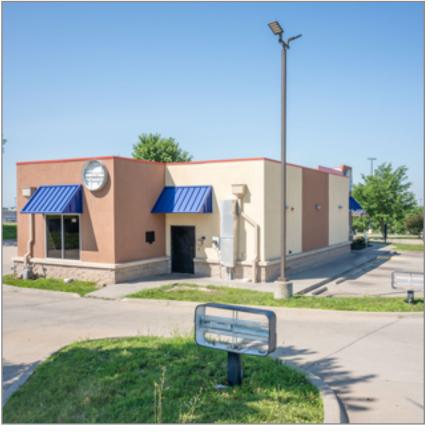

### **Great Highway Access**

- 2,440± SF Retail Builling on a 1.24± Acre Lot
- Freestanding Building with Drive-thru
- Former Burger King with Excellent Infrastructure In Place
- View Property Video

### **Building Specifications**

Square Feet Available: 2,440± SF

Lot Size: 1.24± Acres

Parking: 34 Striped Spaces

Year Built: 2010

Zoning: Commercial

Parcel Number: 12-204-00-02-019.05

Neighboring users: Walmart, Aldi, El Maguey, Dollar Tree, McDonalds, Applebee's, Arby's, and more!