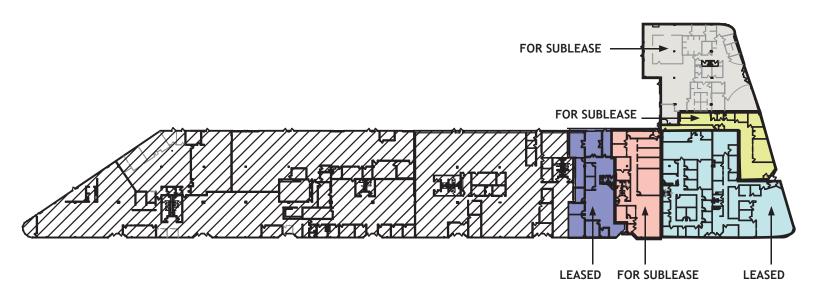

## **1901-1939 BELT WAY DR.** OVERLAND, MO 63114



FOR LEASE Up to 47,323 SF

- Divisible to 7,000 SF
- Operating Pharmacy Space
- Dock and Drive-In Loading
- 100% A/C Warehouse
- Wet Sprinklered
- 800 Amps/480 V/3-Phase Power
- Visible from I-170 (120,000 cars /day)
- 5.11/1000 SF Parking Ratio
- Great Central Location w/Access to I-170 & Airport
- BJC Space Available End of 2024
- LEASE RATE: \$8.95/SF NNN



JEFF HAWLEY (636) 534-2904 | jhawley@blockhawley.com BRANDON DUNCAN (636) 534-2916 | bduncan@blockhawley.com

16253 Swingley Ridge Rd. | Suite 150 | Chesterfield, MO 63017 | Phone: (636) 534-2900 | www.blockhawley.com



## **FLOOR PLAN**

1901-1939 BELT WAY DR.





**BJC SPACE**