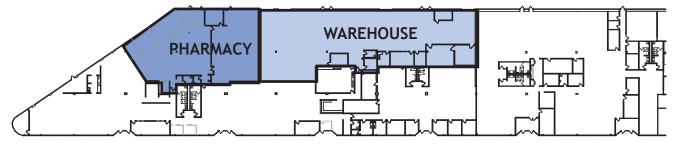

## **1901-1939 BELT WAY DR.** OVERLAND, MO 63114



FOR LEASE Up to 47,323 SF

- Divisible to 7,000 SF
- Operating Pharmacy Space
- Dock and Drive-In Loading
- 100% A/C Warehouse
- Wet Sprinklered
- 800 Amps/480 V/3-Phase Power
- Visible from I-170 (120,000 cars /day)
- 5.11/1000 SF Parking Ratio
- Great Central Location w/Access to I-170 & Airport
- BJC Space Available End of 2024
- LEASE RATE: \$8.95/SF NNN



JEFF HAWLEY (636) 534-2904 | jhawley@blockhawley.com BRANDON DUNCAN (636) 534-2916 | bduncan@blockhawley.com

16253 Swingley Ridge Rd. | Suite 150 | Chesterfield, MO 63017 | Phone: (636) 534-2900 | www.blockhawley.com



## **FLOOR PLAN**

1901-1939 BELT WAY DR.





**BJC SPACE**