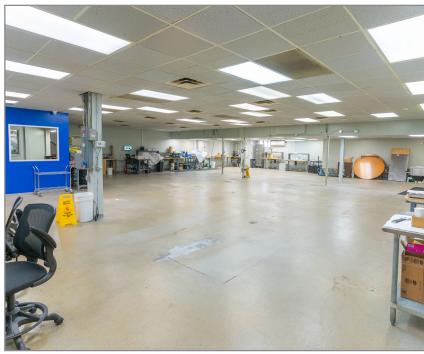

inancial or real estate decisions.



## 1941 Central Street

Kansas City, Missouri 64108



#### **Building Specifications**

Square Feet Available: 11,700

Parcel Number: 29-520-24-05-00-0-000

Lot Size: 9,687 SF

Lot Acres: 0.222

Lot Dimensions: 100 x 100 x 75 x 38 x 72

Year Built: 1950

Construction: Concrete & Frame

Floor Type: Vinyl; Concrete

Roof: Twin Barrel

Fire Sprinkler: Yes

Electrical Service: Twin 400 AMP

Type of Lease: NNN-Direct

Lease Price: \$15.00 PSF

Sale Price: \$1,521,000 (\$130 PSF)

Property Taxes: \$18,013.93 (2022)

Flood Plan: No.

FOR MORE INFORMATION:

Christel Highland 816.410.9584 chighland@blockllc.com Aaron Mesmer, CCIM 816.412.5858 amesmer@blockllc.com



# For Sale/Lease







## **Building Floor Plan**





# For Sale/Lease

#### **Photos**













# For Sale/Lease







Christel Highland 816.410.9584 chighland@blockllc.com



Aaron Mesmer, CCIM 816.412.5858 amesmer@blockllc.com