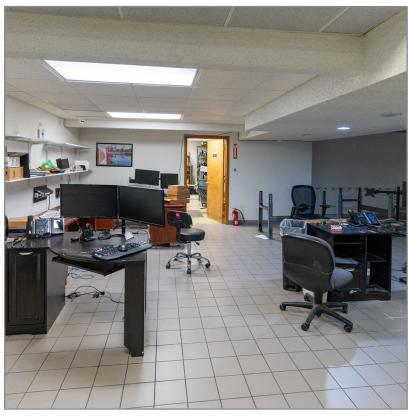

ancial or real estate decisions.



## 1941 Central Street

Kansas City, Missouri 64108



#### **Building Specifications**

Square Feet Available: 11,700

Parcel Number: 29-520-24-05-00-0-000

Lot Size: 9,687 SF

Lot Acres: 0.222

Lot Dimensions: 100 x 100 x 75 x 38 x 72

Year Built: 1950

Construction: Concrete & Frame

Floor Type: Vinyl; Concrete

Roof: Twin Barrel

Fire Sprinkler: Yes

Electrical Service: Twin 400 AMP

Type of Lease: NNN-Direct

Lease Price: \$15.00 PSF

Sale Price: \$1,521,000 (\$130 PSF)

Property Taxes: \$18,013.93 (2022)

Flood Plan: No.

FOR MORE INFORMATION:

Christel Highland 816.410.9584 chighland@blockllc.com Aaron Mesmer, CCIM 816.412.5858 amesmer@blockllc.com



# For Sale/Lease







## **Building Floor Plan**





# For Sale/Lease

#### **Photos**













# For Sale/Lease







Christel Highland 816.410.9584 chighland@blockllc.com



Aaron Mesmer, CCIM 816.412.5858 amesmer@blockllc.com