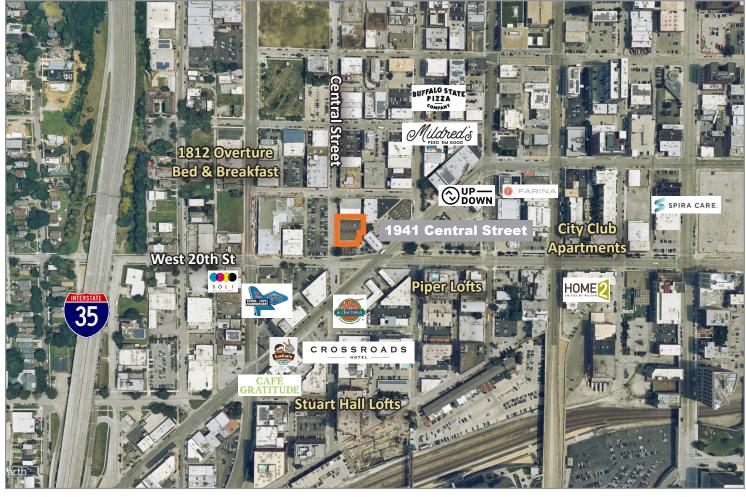

cisions.



## 1941 Central Street

Kansas City, Missouri 64108



#### **Building Specifications**

Square Feet Available: 11,700

Parcel Number: 29-520-24-05-00-0-000

Lot Size: 9,687 SF

Lot Acres: 0.222

Lot Dimensions: 100 x 100 x 75 x 38 x 72

Year Built: 1950

Construction: Concrete & Frame

Floor Type: Vinyl; Concrete

Roof: Twin Barrel

Fire Sprinkler: Yes

Electrical Service: Twin 400 AMP

Type of Lease: NNN-Direct

Lease Price: \$15.00 PSF

Sale Price: \$1,521,000 (\$130 PSF)

Property Taxes: \$18,013.93 (2022)

Flood Plan: No.

FOR MORE INFORMATION:

Christel Highland 816.410.9584 chighland@blockllc.com Aaron Mesmer, CCIM 816.412.5858 amesmer@blockllc.com



# For Sale/Lease







## **Building Floor Plan**





# For Sale/Lease

#### **Photos**













# For Sale/Lease







Christel Highland 816.410.9584 chighland@blockllc.com



Aaron Mesmer, CCIM 816.412.5858 amesmer@blockllc.com