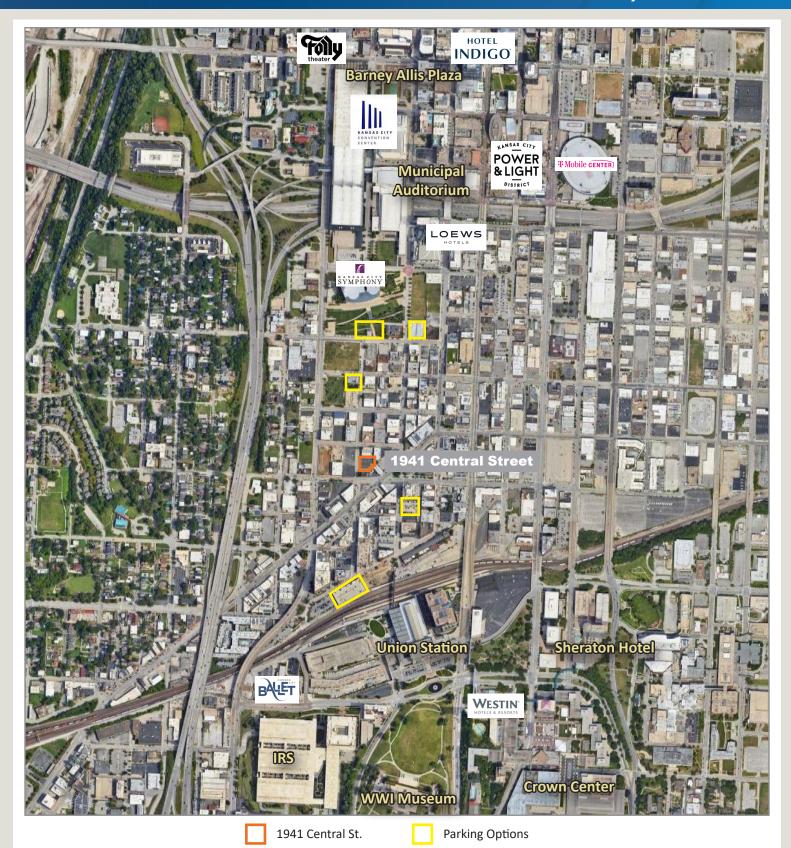

nal advice tailored to your specific circumstances before making any legal, financial or real estate decisions.



## 1941 Central Street

Kansas City, Missouri 64108



#### **Building Specifications**

Square Feet Available: 11,700

Parcel Number: 29-520-24-05-00-0-000

Lot Size: 9,687 SF

Lot Acres: 0.222

Lot Dimensions: 100 x 100 x 75 x 38 x 72

Year Built: 1950

Construction: Concrete & Frame

Floor Type: Vinyl; Concrete

Roof: Twin Barrel

Fire Sprinkler: Yes

Electrical Service: Twin 400 AMP

Type of Lease: NNN-Direct

Lease Price: \$15.00 PSF

Sale Price: \$1,521,000 (\$130 PSF)

Property Taxes: \$18,013.93 (2022)

Flood Plan: No.

FOR MORE INFORMATION:

Christel Highland 816.410.9584 chighland@blockllc.com Aaron Mesmer, CCIM 816.412.5858 amesmer@blockllc.com



# For Sale/Lease







## **Building Floor Plan**





# For Sale/Lease

#### **Photos**













# For Sale/Lease







Christel Highland 816.410.9584 chighland@blockllc.com



Aaron Mesmer, CCIM 816.412.5858 amesmer@blockllc.com