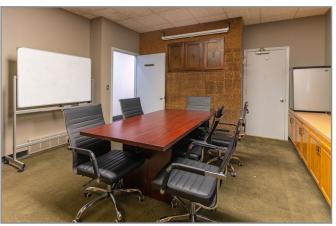

al or real estate decisions.



## 1941 Central Street

Kansas City, Missouri 64108



#### **Building Specifications**

Square Feet Available: 11,700

Parcel Number: 29-520-24-05-00-0-000

Lot Size: 9,687 SF

Lot Acres: 0.222

Lot Dimensions: 100 x 100 x 75 x 38 x 72

Year Built: 1950

Construction: Concrete & Frame

Floor Type: Vinyl; Concrete

Roof: Twin Barrel

Fire Sprinkler: Yes

Electrical Service: Twin 400 AMP

Type of Lease: NNN-Direct

Lease Price: \$15.00 PSF

Sale Price: \$1,521,000 (\$130 PSF)

Property Taxes: \$18,013.93 (2022)

Flood Plan: No.

FOR MORE INFORMATION:

Christel Highland 816.410.9584 chighland@blockllc.com Aaron Mesmer, CCIM 816.412.5858 amesmer@blockllc.com



# For Sale/Lease







## **Building Floor Plan**





# For Sale/Lease

#### **Photos**













# For Sale/Lease







Christel Highland 816.410.9584 chighland@blockllc.com



Aaron Mesmer, CCIM 816.412.5858 amesmer@blockllc.com