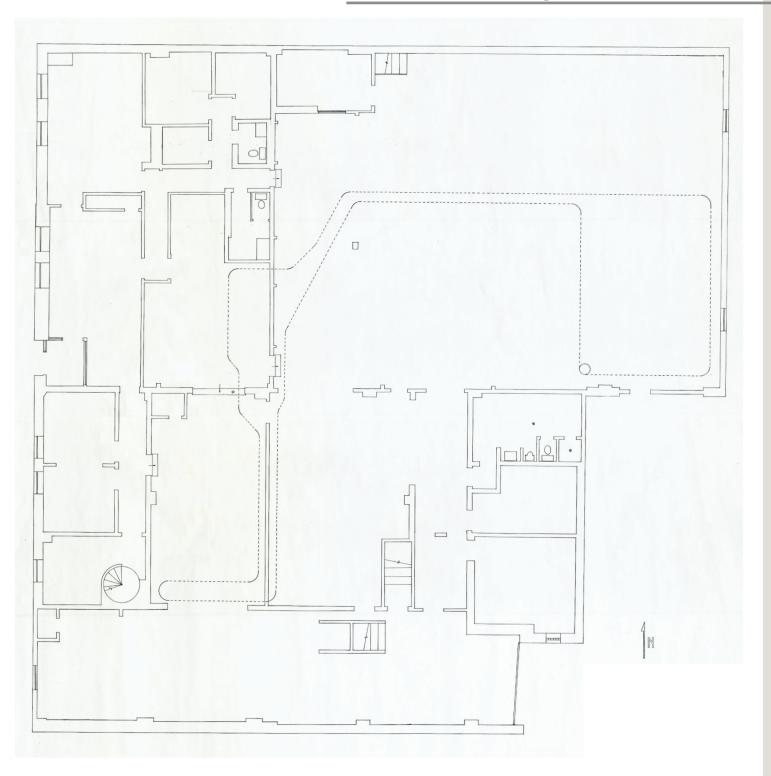

ic circumstances before making any legal, financial or real estate decisions.



## 1941 Central Street

Kansas City, Missouri 64108



#### **Building Specifications**

Square Feet Available: 11,700

Parcel Number: 29-520-24-05-00-0-000

Lot Size: 9,687 SF

Lot Acres: 0.222

Lot Dimensions: 100 x 100 x 75 x 38 x 72

Year Built: 1950

Construction: Concrete & Frame

Floor Type: Vinyl; Concrete

Roof: Twin Barrel

Fire Sprinkler: Yes

Electrical Service: Twin 400 AMP

Type of Lease: NNN-Direct

Lease Price: \$15.00 PSF

Sale Price: \$1,521,000 (\$130 PSF)

Property Taxes: \$18,013.93 (2022)

Flood Plan: No.

FOR MORE INFORMATION:

Christel Highland 816.410.9584 chighland@blockllc.com Aaron Mesmer, CCIM 816.412.5858 amesmer@blockllc.com



# For Sale/Lease







## **Building Floor Plan**





# For Sale/Lease

#### **Photos**













# For Sale/Lease







Christel Highland 816.410.9584 chighland@blockllc.com



Aaron Mesmer, CCIM 816.412.5858 amesmer@blockllc.com