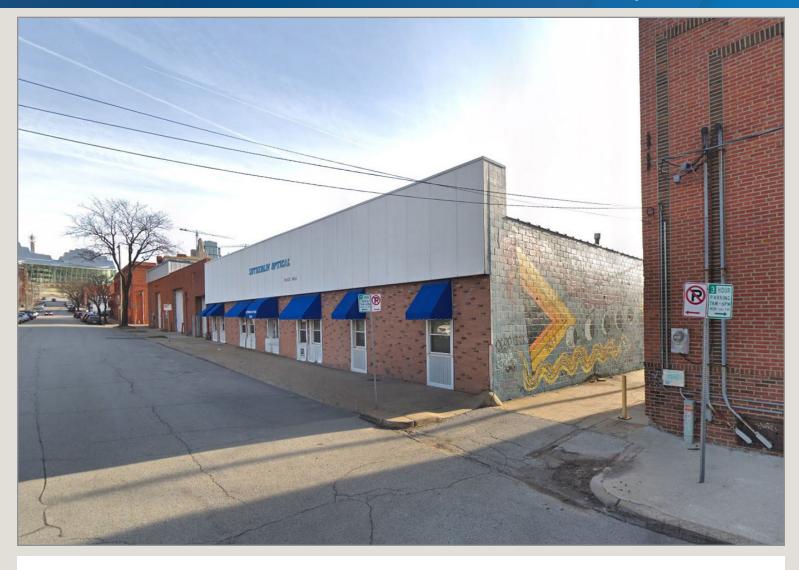

## 1941 Central Street

Kansas City, Missouri 64108

### For Sale - Exceptional Location

- Well-maintained building nestled in the vibrant Crossroads District.
- First time available in over 45 years.
- 11,700 SF primarily on one level with a loft level for storage and/or executive offices.
- Excellent access to I-35, I-70, Hwy 71, streetcar, landmarks, parks, hospitals, and hotels.
- Ideal for office, retail, gallery, restaurant, event space, light industrial, or showroom and light manufacturing.