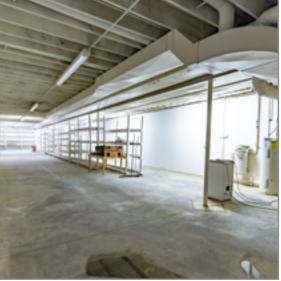

al estate decisions.



## 28595 West 207th Street

Gardner, Kansas 66030

**Building Size:** 



#### **Building Specifications**

• Warehouse: 15,000±

• Lean-To: 3,125±

• Bonus Mezzanine: 5,000±

• Bonus Basement: 2,500±

• Barn: 3,500±

• Garage: 1,500±

• Living Quarters: 3,500±

• Total: 23,500± SF

Lot Size: 38.26± acres

Zoning: RUR, Planned Industrial

Warehouse: (1) 50' x 16' Drive-In, (1) 16' x 8' Drive-In

Loading: • Barn: 4 Drive-Ins, 1 dock

• Garage: 1 Drive-In

Warehouse Clear

Height:

13'-22'

Property Taxes

(2023 Estimated):

\$13,725.84

Parcel Numbers:

0462061302002001000

• 0462061302002002000

#### For more information:

Scott Cordes 816.932.5594 scordes@blockllc.com Christian Wead 816.412.8472 cwead@blockllc.com



# For Sale

#### **Interior Photos**















## For Sale





#### For more information:

Scott Cordes 816.932.5594 scordes@blockllc.com

Christian Wead 816.412.8472 cwead@blockllc.com