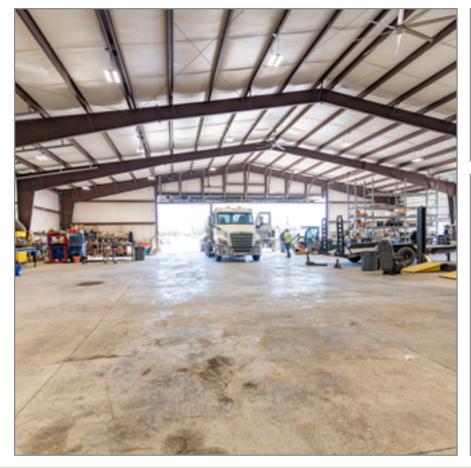

r real estate decisions.



## 28595 West 207th Street

Gardner, Kansas 66030

**Building Size:** 



#### **Building Specifications**

• Warehouse: 15,000±

• Lean-To: 3,125±

• Bonus Mezzanine: 5,000±

• Bonus Basement: 2,500±

• Barn: 3,500±

• Garage: 1,500±

• Living Quarters: 3,500±

• Total: 23,500± SF

Lot Size: 38.26± acres

Zoning: RUR, Planned Industrial

Warehouse: (1) 50' x 16' Drive-In, (1) 16' x 8' Drive-In

Loading: • Barn: 4 Drive-Ins, 1 dock

• Garage: 1 Drive-In

Warehouse Clear

Height:

13'-22'

Property Taxes

(2023 Estimated):

\$13,725.84

Parcel Numbers:

0462061302002001000

• 0462061302002002000

#### For more information:

Scott Cordes 816.932.5594 scordes@blockllc.com Christian Wead 816.412.8472 cwead@blockllc.com



# For Sale

#### **Interior Photos**















## For Sale





#### For more information:

Scott Cordes 816.932.5594 scordes@blockllc.com

Christian Wead 816.412.8472 cwead@blockllc.com