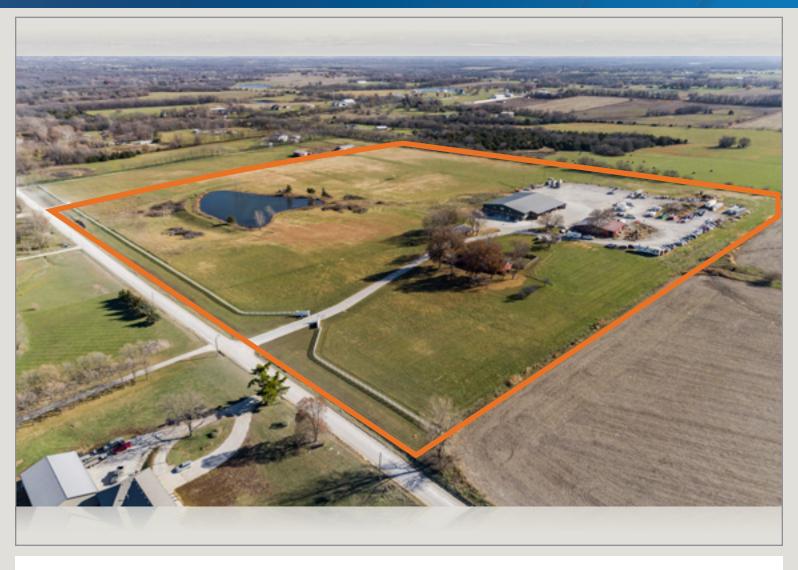

## 28595 West 207th Street

Gardner, Kansas 66030

#### Adjacent to LPKC Southport Future Expansion!

- 38.26± acres zoned RUR (Planned Industrial)
- Includes 15,000± SF warehouse, 3,500± SF barn, 1,500± SF garage and 3,500± SF living quarters
- Large concrete area for outside storage/parking
- Link to Additional Property Photos