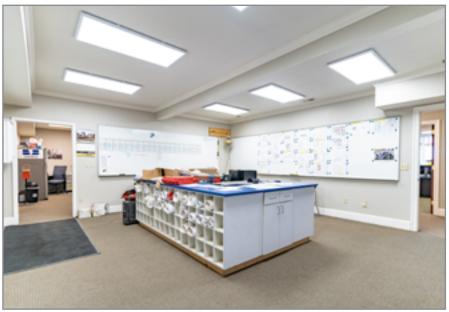

or real estate decisions.



## 28595 West 207th Street

Gardner, Kansas 66030

**Building Size:** 



#### **Building Specifications**

• Warehouse: 15,000±

• Lean-To: 3,125±

• Bonus Mezzanine: 5,000±

• Bonus Basement: 2,500±

• Barn: 3,500±

• Garage: 1,500±

• Living Quarters: 3,500±

• Total: 23,500± SF

Lot Size: 38.26± acres

Zoning: RUR, Planned Industrial

Warehouse: (1) 50' x 16' Drive-In, (1) 16' x 8' Drive-In

Loading: • Barn: 4 Drive-Ins, 1 dock

• Garage: 1 Drive-In

Warehouse Clear

Height:

13'-22'

Property Taxes

(2023 Estimated):

\$13,725.84

Parcel Numbers:

0462061302002001000

• 0462061302002002000

#### For more information:

Scott Cordes 816.932.5594 scordes@blockllc.com Christian Wead 816.412.8472 cwead@blockllc.com



# For Sale

#### **Interior Photos**















## For Sale





#### For more information:

Scott Cordes 816.932.5594 scordes@blockllc.com

Christian Wead 816.412.8472 cwead@blockllc.com