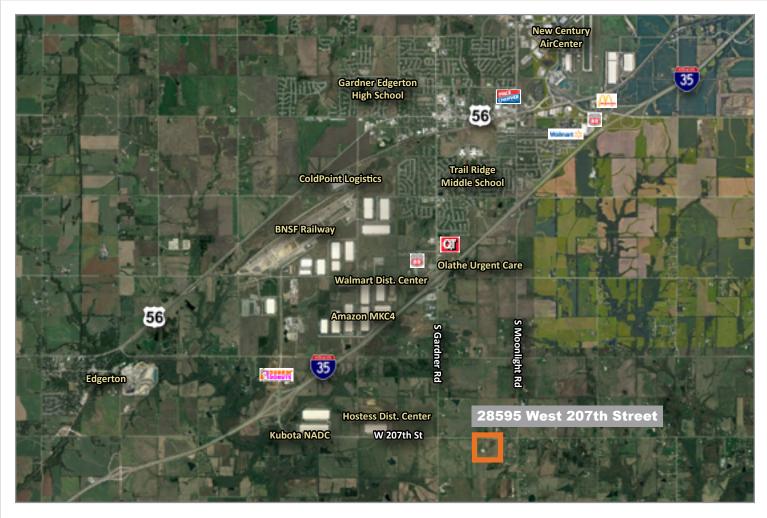

## 28595 West 207th Street

Gardner, Kansas 66030

## 28595 West 207th Street

Gardner, Kansas 66030

**Building Size:** 