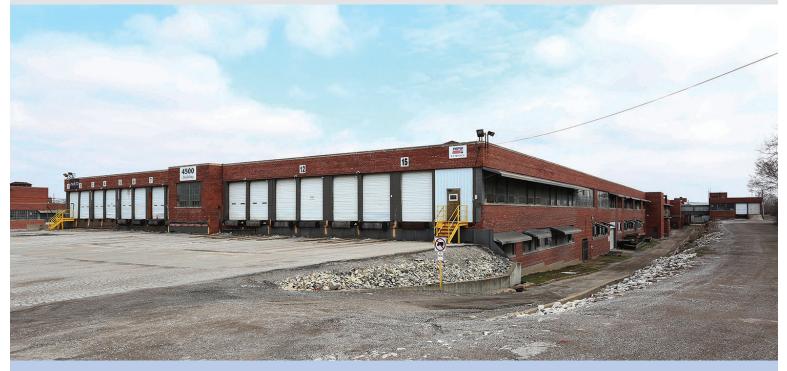

## PARK 70 BUSINESS CENTER 4500 GOODFELLOW BLVD ST. LOUIS, MO 63120

- 2,000 SF Office
- Secure Warehouse/Distribution Complex
- 10-15 Dock Doors
- 12' Clear Height Ceilings
- 20' x 20' Column Spacing
- Great Highway Access to I-70
- 2023 OpEx: \$1.02/SF (Includes Utilities)
- LEASE RATE: \$2.75/SF NNN