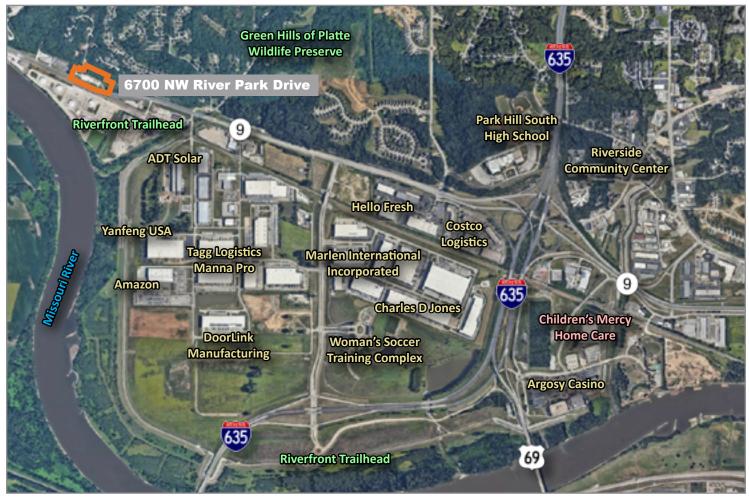

Riverside, Missouri 64150

#### **Excellent Location**

- 5,735± SF Building on 3.86± acres
- Ground level maintenance shop/storage space with second story offices
- Ample truck/trailer parking in fenced lot with room to expand
- <u>View Property Photos</u>
- Call for Lease Rate