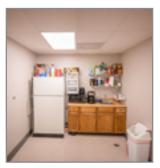

#### **Building Specifications**

Building Size: 5,735± SF

Lot Size: 3.86± Acres

Office Available: Up to 4 private offices, breakroom, unisex restroom, as well as common area

restrooms and open office area. Office furniture available as needed.

#### **Property Photos**

Riverside, Missouri 64150