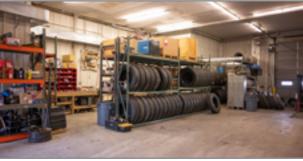

Year Built: 1984

Loading: (2) 12' x 14' Drive-in Doors

Ceiling Height: 16'

Maintenance Shop/ 64' deep by 35' wide with two floor drains, and racking/shelving available as

Storage Space: needed.

Security: Interior and exterior security cameras in place in addition to full fenced lot with