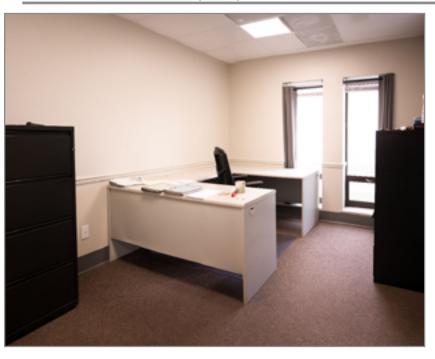

#### **Building Specifications**

Building Size: 5,735± SF

Lot Size: 3.86± Acres

Office Available: Up to 4 private offices, breakroom, unisex restroom, as well as common area

restrooms and open office area. Office furniture available as needed.