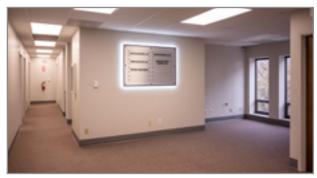

#### **Building Specifications**

Building Size: 5,735± SF

Lot Size: 3.86± Acres

Office Available: Up to 4 private offices, breakroom, unisex restroom, as well as common area

restrooms and open office area. Office furniture available as needed.

#### **Property Photos**

Riverside, Missouri 64150