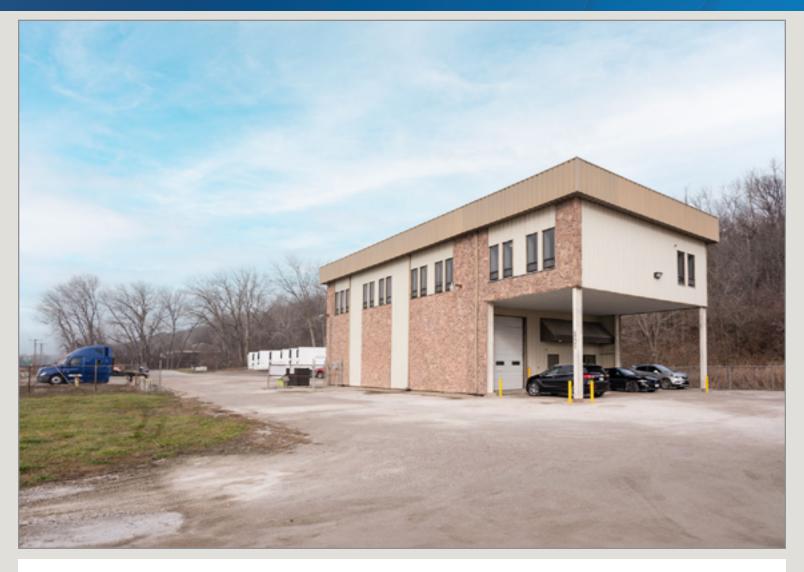

#### **Excellent Location**

- 5,735± SF Building on 3.86± acres
- Ground level maintenance shop/storage space with second story offices
- Ample truck/trailer parking in fenced lot with room to expand
- <u>View Property Photos</u>
- Call for Lease Rate

#### **Building Specifications**

Building Size: 5,735± SF

Lot Size: 3.86± Acres

Office Available: Up to 4 private offices, breakroom, unisex restroom, as well as common area

restrooms and open office area. Office furniture available as needed.

Year Built: 1984

Loading: (2) 12' x 14' Drive-in Doors

Ceiling Height: 16'

Maintenance Shop/ 64' deep by 35' wide with two floor drains, and racking/shelving available as

Storage Space: needed.

Security: Interior and exterior security cameras in place in addition to full fenced lot with