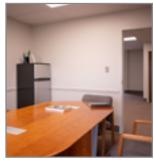

#### **Building Specifications**

Building Size: 5,735± SF

Lot Size: 3.86± Acres

Office Available: Up to 4 private offices, breakroom, unisex restroom, as well as common area

restrooms and open office area. Office furniture available as needed.

#### **Property Photos**

Riverside, Missouri 64150