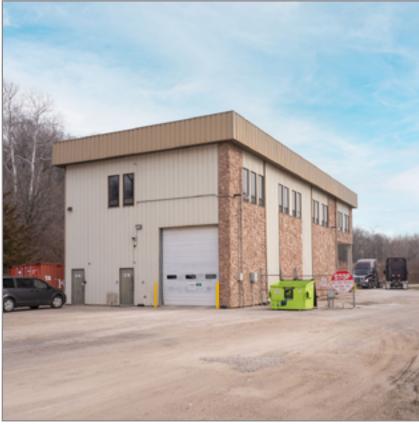

#### **Excellent Location**

- 5,735± SF Building on 3.86± acres
- Ground level maintenance shop/storage space with second story offices
- Ample truck/trailer parking in fenced lot with room to expand
- <u>View Property Photos</u>
- Call for Lease Rate

Year Built: 1984

Loading: (2) 12' x 14' Drive-in Doors

Ceiling Height: 16'

Maintenance Shop/ 64' deep by 35' wide with two floor drains, and racking/shelving available as

Storage Space: needed.

Security: Interior and exterior security cameras in place in addition to full fenced lot with