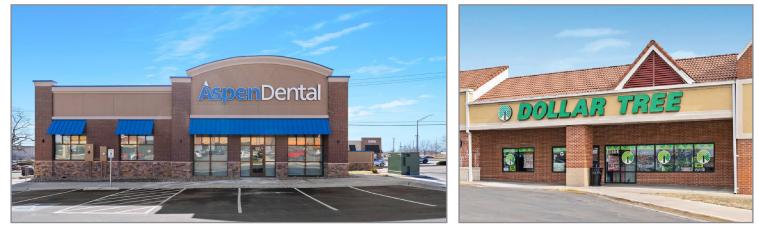

# For Lease

**Property Photos** 

4622 Pennsylvania Ave., Suite 700 Kansas City, MO 64112 816.756.1400 | www.BLOCKLLC.com

JOINT VENTURE BY:

#### High Profile Retail Center at 95th St & Quivira Rd

- Anchored by Hobby Lobby, Ross Dress for Less, Ulta, Shoe Carnival, Petco, K&G Fashion Superstore, Dollar Tree, Best Buy and Ollie's Bargain Barn. Other tenants include: Verizon, T-Mobile, Aspen Dental, BD's Mongolian BBQ, McDonald's, Sola Salon, Holiday Ham, Baskin Robbins, Good Feet, Weight Watchers and many others.
- Space available: from 986 SF
- Former restaurant space 2061 SF
- Over 47,000 cars per day
- Directly across from Oak Park Mall, the metro's #1 enclosed regional mall