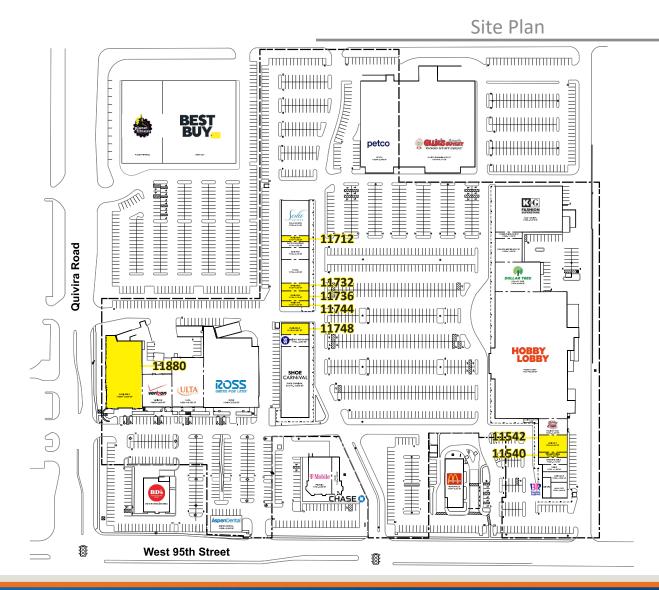

# Quivira 95 Shops

11524-11880 W. 95th Street, Lenexa, KS

T

**AVAILABLE SPACES** 

| SUITE # | SF     |  |  |
|---------|--------|--|--|
| 11540   | 986    |  |  |
| 11542   | 2,844  |  |  |
| 11712   | 1,050  |  |  |
| 11728   | 4,200  |  |  |
| 11732   | 1,400  |  |  |
| 11736   | 1,750  |  |  |
| 11748   | 2,061  |  |  |
| 11880   | 15,800 |  |  |

## Quivira 95 Shops 11524-11880 W. 95th Street, Lenexa, KS