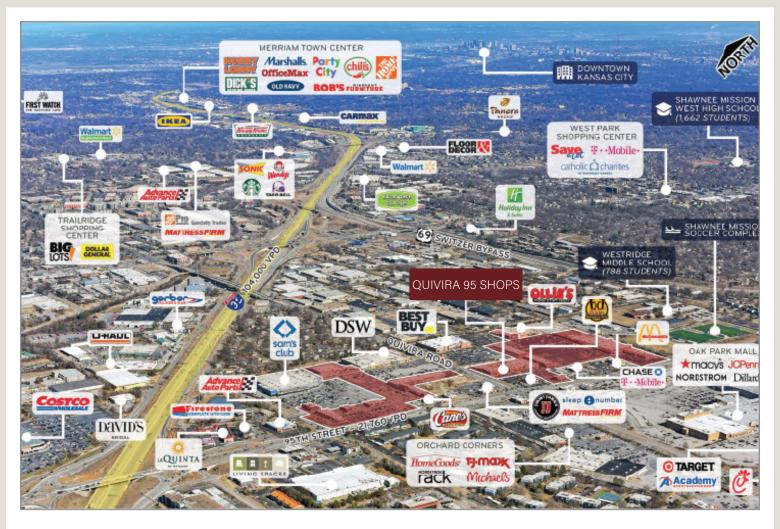

#### High Profile Retail Center at 95th St & Quivira Rd

- Anchored by Hobby Lobby, Ross Dress for Less, Ulta, Shoe Carnival, Petco, K&G Fashion Superstore, Dollar Tree, Best Buy and Ollie's Bargain Barn. Other tenants include: Verizon, T-Mobile, Aspen Dental, BD's Mongolian BBQ, McDonald's, Sola Salon, Holiday Ham, Baskin Robbins, Good Feet, Weight Watchers and many others.
- Space available: from 986 SF
- Former restaurant space 2061 SF
- Over 47,000 cars per day
- Directly across from Oak Park Mall, the metro's #1 enclosed regional mall