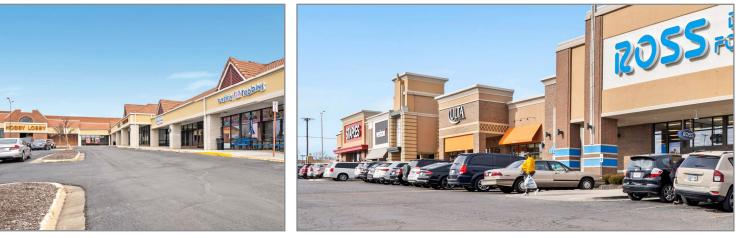

# For Lease

**Property Photos** 

4622 Pennsylvania Ave., Suite 700 Kansas City, MO 64112 816.756.1400 | www.BLOCKLLC.com

JOINT VENTURE BY:

#### High Profile Retail Center at 95th St & Quivira Rd

- Anchored by Hobby Lobby, Ross Dress for Less, Ulta, Shoe Carnival, Petco, K&G Fashion Superstore, Dollar Tree, Best Buy and Ollie's Bargain Barn. Other tenants include: Verizon, T-Mobile, Aspen Dental, BD's Mongolian BBQ, McDonald's, Sola Salon, Holiday Ham, Baskin Robbins, Good Feet, Weight Watchers and many others.
- Space available: from 986 SF
- Former restaurant space 2061 SF
- Over 47,000 cars per day
- Directly across from Oak Park Mall, the metro's #1 enclosed regional mall