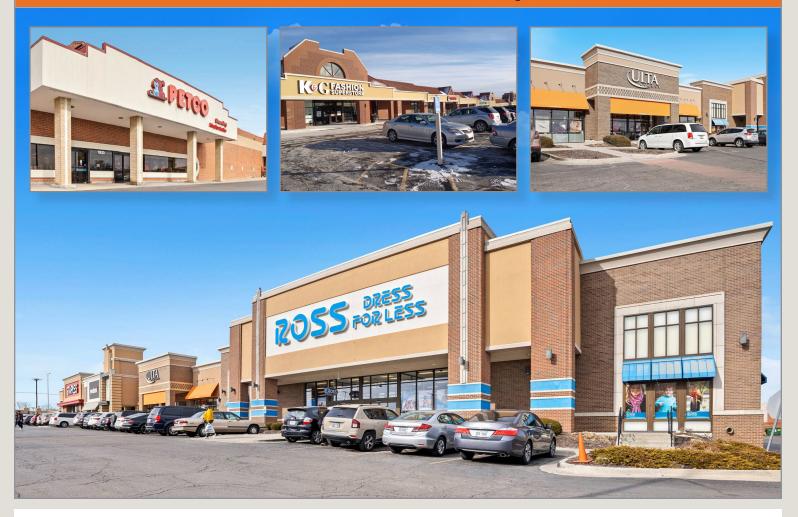

# For Lease

**Property Photos** 

4622 Pennsylvania Ave., Suite 700 Kansas City, MO 64112 816.756.1400 | www.BLOCKLLC.com

JOINT VENTURE BY:

#### High Profile Retail Center at 95th St & Quivira Rd

- Anchored by Hobby Lobby, Ross Dress for Less, Ulta, Shoe Carnival, Petco, K&G Fashion Superstore, Dollar Tree, Best Buy and Ollie's Bargain Barn. Other tenants include: Verizon, T-Mobile, Aspen Dental, BD's Mongolian BBQ, McDonald's, Sola Salon, Holiday Ham, Baskin Robbins, Good Feet, Weight Watchers and many others.
- Space available: from 986 SF
- Former restaurant space 2061 SF
- Over 47,000 cars per day
- Directly across from Oak Park Mall, the metro's #1 enclosed regional mall