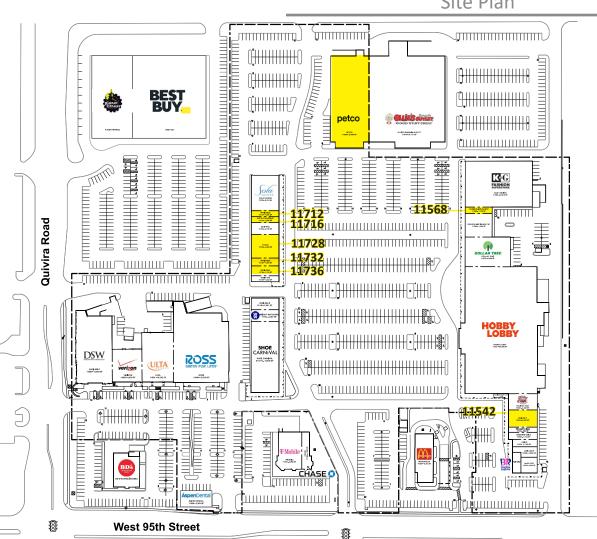

## Quivira 95 Shops

11524-11880 W. 95th Street, Lenexa, KS

F

Site Plan

**AVAILABLE SPACES** 

| SUITE #                  | SF                                        |
|--------------------------|-------------------------------------------|
| 11542                    | 2,844                                     |
| 11568                    | 1,120                                     |
| 11711                    | 22,000                                    |
| 11712                    | 1,050                                     |
| 11716                    | 1,050                                     |
| 11728                    | 4,200                                     |
| 11732                    | 1,400                                     |
| 11736                    | 1,750                                     |
| Combination<br>of spaces | 2,100 SF, 3,150 SF, 7,200 SF,<br>8,500 SF |
| available                |                                           |

### **Building Specifications**

| Square Feet Available:         | SUITE # SF                                                                 |  |
|--------------------------------|----------------------------------------------------------------------------|--|
|                                | 11542 2,844 SF - Could be combined for up to 8,500 SF   11568 1,120 SF     |  |
|                                | 11712 1,050 SF - Could be combined for 2,100 SF, drive in at rear of space |  |
|                                | 11716 1,050 SF   11728 4,200 SF - Could be combined for 7,350 SF           |  |
|                                | 117321,400 SF - Could be combined for 3,150 SF117361,750 SF                |  |
|                                | 11/30 1,730 SF<br>11620 22,000 SF                                          |  |
| Total Center:                  | 372,662 SF                                                                 |  |
| Total Building Square<br>Feet: | 234,429 SF                                                                 |  |
| Year Built:                    | 1986 and 2012                                                              |  |
| Zoning:                        | CP-2                                                                       |  |
| Sprinkler:                     | Yes                                                                        |  |
| Type of Lease:                 | NNN                                                                        |  |
| Offering Rate:                 | Call for quote                                                             |  |
| CAM:                           | \$2.95 PSF per year                                                        |  |
| Property Taxes:                | \$3.10 PSF per year                                                        |  |
| Insurance:                     | \$0.50 PSF per year                                                        |  |
| Est. Population:               | 235,130 in 5-mile radius                                                   |  |
| Est. Household:                | 104,350 in 5-mile radius                                                   |  |
| Est. Avg. Income:              | \$126,446 in 5-mile radius                                                 |  |