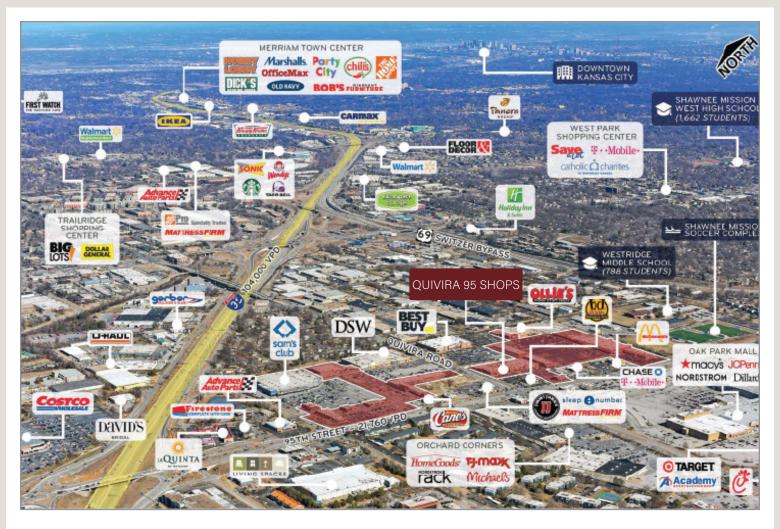

| 1,120                                     |
| 11711                    | 22,000                                    |
| 11712                    | 1,050                                     |
| 11716                    | 1,050                                     |
| 11728                    | 4,200                                     |
| 11732                    | 1,400                                     |
| 11736                    | 1,750                                     |
| Combination<br>of spaces | 2,100 SF, 3,150 SF, 7,200 SF,<br>8,500 SF |
| available                |                                           |

4622 Pennsylvania Ave., Suite 700 Kansas City, MO 64112 816.756.1400 | www.BLOCKLLC.com







### Quivira 95 Shops 11524-11880 W. 95th Street, Lenexa, KS

# For Lease





#### For more information:

Kim Bartalos, CLS 816.412.8466 kbartalos@blockllc.com

Riley Rader 816.878.6316 rrader@blockllc.com

4622 Pennsylvania Ave., Suite 700 Kansas City, MO 64112 816.756.1400 | www.BLOCKLLC.com



JOINT VENTURE BY:

TIME EQUITIES INC.