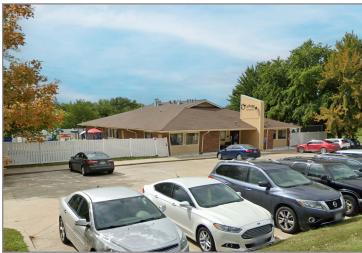

## **Building Specifications**

Total Building Square Feet: 5,501 SF

Year Built: 2000

Lot Size: 32,278 SF

Frontage: 150 FT

In/Out: Williamsburg Road

Parking: 24 Spaces

NOI: \$68,080.56

Leased Through: June 2028

Lease Type: Percentage

Offering Rate: \$980,000

Occupancy: 100%

Property Taxes: 2023 - \$11,415.52

#### For more information:

Christel Highland 816.410.9584 chighland@blockllc.com Christian Wead 816.412.8472 cwead@blockllc.com Michael Block, CPM 816.932.5549 mblock@blockllc.com



# La Petite Academy

719 North 36th Street, St. Joseph, Missouri 64506





#### For more information:

Christel Highland 816.410.9584 chighland@blockllc.com Christian Wead 816.412.8472 cwead@blockllc.com Michael Block, CPM 816.932.5549 mblock@blockllc.com





### **Exterior Photos**







#### For more information:

Christel Highland 816.410.9584 chighland@blockllc.com Christian Wead 816.412.8472 cwead@blockllc.com Michael Block, CPM 816.932.5549 mblock@blockllc.com