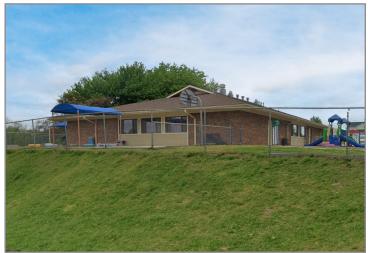

6



## **Building Specifications**

Total Building Square Feet: 5,501 SF

Year Built: 2000

Lot Size: 32,278 SF

Frontage: 150 FT

In/Out: Williamsburg Road

Parking: 24 Spaces

NOI: \$68,080.56

Leased Through: June 2028

Lease Type: Percentage

Offering Rate: \$980,000

Occupancy: 100%

Property Taxes: 2023 - \$11,415.52

#### For more information:

Christel Highland 816.410.9584 chighland@blockllc.com Christian Wead 816.412.8472 cwead@blockllc.com Michael Block, CPM 816.932.5549 mblock@blockllc.com



# La Petite Academy

719 North 36th Street, St. Joseph, Missouri 64506





#### For more information:

Christel Highland 816.410.9584 chighland@blockllc.com Christian Wead 816.412.8472 cwead@blockllc.com Michael Block, CPM 816.932.5549 mblock@blockllc.com





### **Exterior Photos**







#### For more information:

Christel Highland 816.410.9584 chighland@blockllc.com Christian Wead 816.412.8472 cwead@blockllc.com Michael Block, CPM 816.932.5549 mblock@blockllc.com