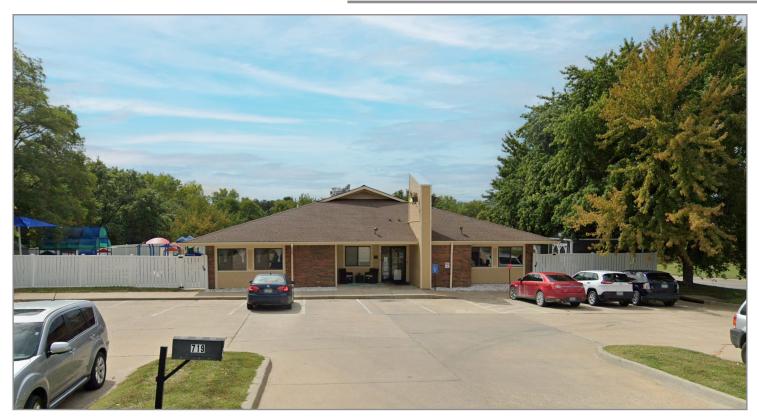

506



## **Building Specifications**

Total Building Square Feet: 5,501 SF

Year Built: 2000

Lot Size: 32,278 SF

Frontage: 150 FT

In/Out: Williamsburg Road

Parking: 24 Spaces

NOI: \$68,080.56

Leased Through: June 2028

Lease Type: Percentage

Offering Rate: \$980,000

Occupancy: 100%

Property Taxes: 2023 - \$11,415.52

#### For more information:

Christel Highland 816.410.9584 chighland@blockllc.com Christian Wead 816.412.8472 cwead@blockllc.com Michael Block, CPM 816.932.5549 mblock@blockllc.com



# La Petite Academy

719 North 36th Street, St. Joseph, Missouri 64506





#### For more information:

Christel Highland 816.410.9584 chighland@blockllc.com Christian Wead 816.412.8472 cwead@blockllc.com Michael Block, CPM 816.932.5549 mblock@blockllc.com





### **Exterior Photos**







#### For more information:

Christel Highland 816.410.9584 chighland@blockllc.com Christian Wead 816.412.8472 cwead@blockllc.com Michael Block, CPM 816.932.5549 mblock@blockllc.com