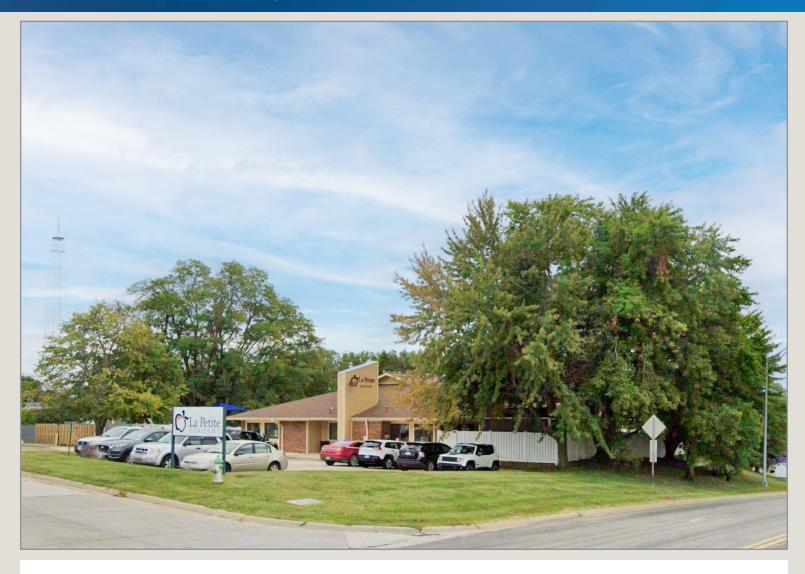

# La Petite Academy

719 North 36th Street, St. Joseph, Missouri 64506

## Occupied Investment Property - For Sale

- Constructed 2000, well maintained.
- Leased through 2028.
- Near I-69 Highway and Faran Street.
- Proximate To: Six Public Schools, Chiefs Training Facility, Missouri Western State University, Hillyard Technical Center, East Hills Mall, Banks, Department Stores, and other Amenities.
- Long term tenant leased since 2000.
- Options to renew past current term.