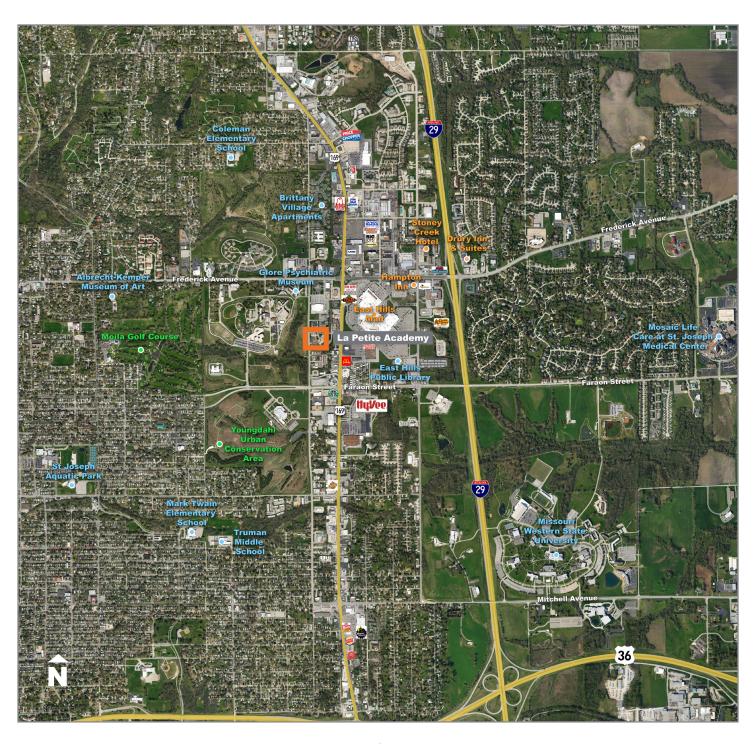

## Occupied Investment Property - For Sale

- Constructed 2000, well maintained.
- Leased through 2028.
- Near I-69 Highway and Faran Street.
- Proximate To: Six Public Schools, Chiefs Training Facility, Missouri Western State University, Hillyard Technical Center, East Hills Mall, Banks, Department Stores, and other Amenities.
- Long term tenant leased since 2000.
- Options to renew past current term.