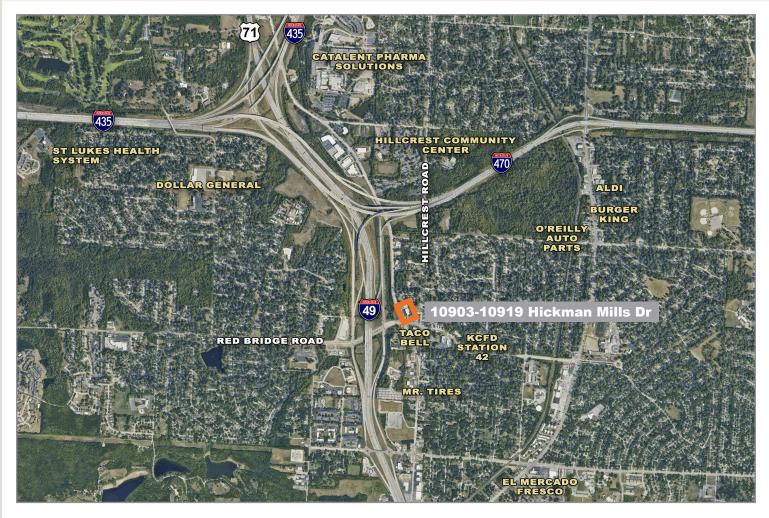

## 10903-10919 Hickman Mills Drive

Kansas City, Missouri

## **Building Specifications**

Square Feet Available: 9,120

Land Area: 0.86 acres

Zoning: B3-2

Year Built: 1960

2023 Taxes: \$14,500

HVAC: All new AC units

Roof Replacement: Approx. 2019