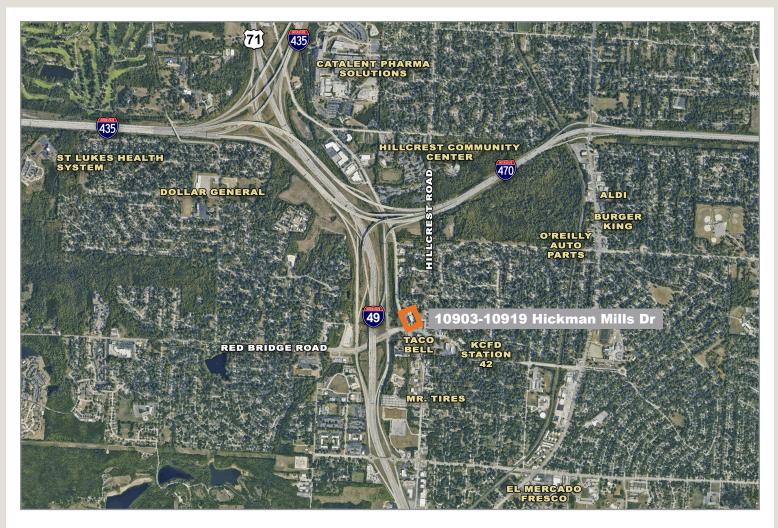

# 10903-10919 Hickman Mills Drive

Kansas City, Missouri

## Located at Red Bridge & Hickman Mills Drive

- Investment or Owner User Opportunity
- Two 1,000 SF units available for lease immediately
- Garage at back of the property
- Del's Appliances intends to stay on at property
- State Beauty is relocating, will soon be available for owner use or new tenant