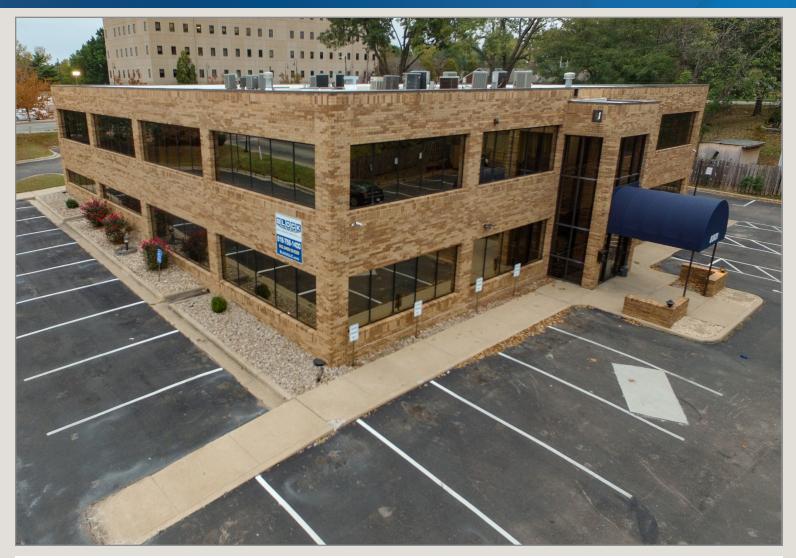

### Westview 63

#### 8801 East 63rd Street, Raytown, Missouri 64133

### Affordable Office Space/No E-Tax

- 930 & 1,000 square feet (corner suites)
- Quick highway access to the entire metro
- Flexible lease terms
- Newly renovated common areas
- Well maintained for professional image
- Superior Exposure