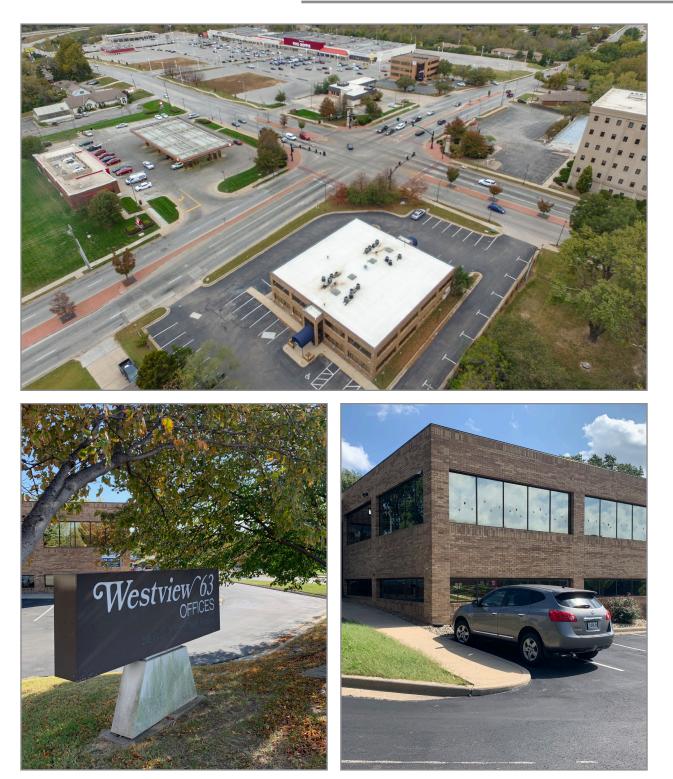

### Westview 63

#### 8801 East 63rd Street, Raytown, Missouri 64133

### Affordable Office Space/No E-Tax

- 930 & 1,000 square feet (corner suites)
- Quick highway access to the entire metro
- Flexible lease terms
- Newly renovated common areas
- Well maintained for professional image
- Superior Exposure

#### First and Second Floor Plans

Suite 207 Photos

Suite 208 Photos

**Exterior Photos** 