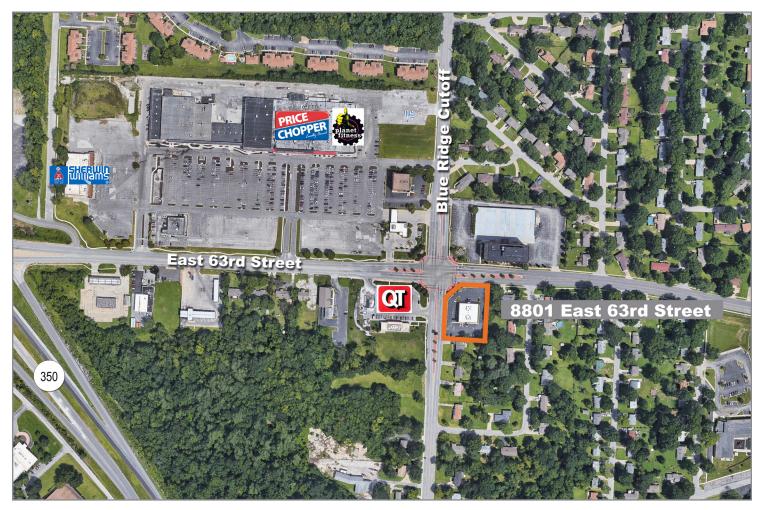

#### 8801 East 63rd Street, Raytown, Missouri 64133

**Building Specifications** 

| Space Available: | 930 / 1,000 SF                                                                      |
|------------------|-------------------------------------------------------------------------------------|
| Building Size:   | 14,000 SF                                                                           |
| Rent:            | Call for quote                                                                      |
| Available Suite: | Suites 207 and 208                                                                  |
| Parking:         | 52 spaces non-reserved<br>3.7/1,000 ratio<br>Recently resurfaced                    |
| Year Built:      | 1984 (Renovated 2019)                                                               |
| Stories:         | 2                                                                                   |
| Land Area:       | 0.8 acres                                                                           |
| Construction:    | Masonry                                                                             |
| Traffic Counts:  | 14,818 cars per day on Blue Ridge Cutoff<br>11,752 cars per day on East 63rd Street |