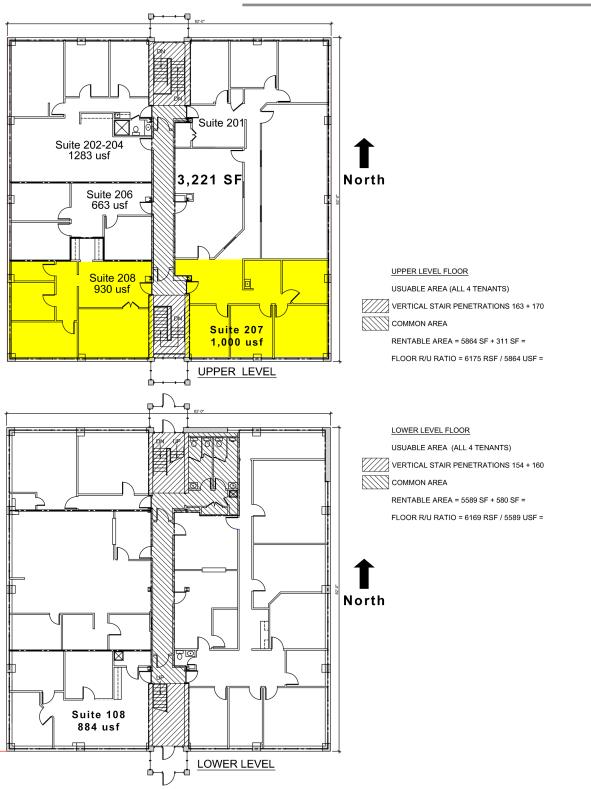

**Building Specifications** 

| Space Available: | 930 / 1,000 SF                                                                      |
|------------------|-------------------------------------------------------------------------------------|
| Building Size:   | 14,000 SF                                                                           |
| Rent:            | Call for quote                                                                      |
| Available Suite: | Suites 207 and 208                                                                  |
| Parking:         | 52 spaces non-reserved<br>3.7/1,000 ratio<br>Recently resurfaced                    |
| Year Built:      | 1984 (Renovated 2019)                                                               |
| Stories:         | 2                                                                                   |
| Land Area:       | 0.8 acres                                                                           |
| Construction:    | Masonry                                                                             |
| Traffic Counts:  | 14,818 cars per day on Blue Ridge Cutoff<br>11,752 cars per day on East 63rd Street |

#### First and Second Floor Plans

Suite 207 Photos

Suite 208 Photos

**Exterior Photos** 