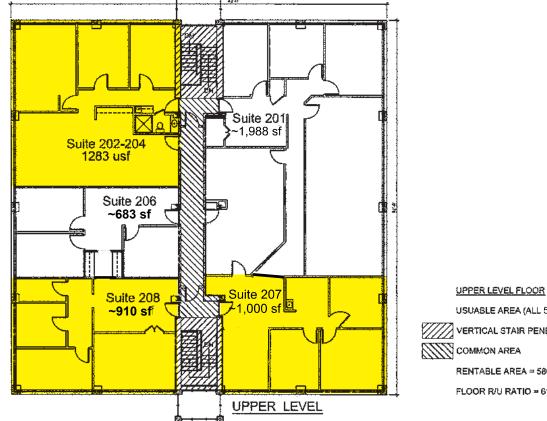

### **Building Specifications**

| Space Available: | 930 / 1,000 / 1,283 SF                                                              |
|------------------|-------------------------------------------------------------------------------------|
| Building Size:   | 14,000 SF - 1,025/1,075, 1,050/1,100, 1,200/1250                                    |
| Rent:            | Call for quote                                                                      |
| Available Suite: | Suites 202, 207, and 208                                                            |
| Parking:         | 52 spaces non-reserved<br>3.7/1,000 ratio<br>Recently resurfaced                    |
| Year Built:      | 1984 (Renovated 2019)                                                               |
| Stories:         | 2                                                                                   |
| Land Area:       | 0.8 acres                                                                           |
| Construction:    | Masonry                                                                             |
| Traffic Counts:  | 14,818 cars per day on Blue Ridge Cutoff<br>11,752 cars per day on East 63rd Street |

For more information: Don Gessen, CCIM | 816.932.5574 | 816.616.8895 | dgessen@blockllc.com

| USUABLE AREA (ALL 5 TENANTS)            | 5,864 USF    |
|-----------------------------------------|--------------|
| VERTICAL STAIR PENETRATIONS 163 + 170   | 333 SF       |
| COMMON AREA                             | 311 SF       |
| RENTABLE AREA = 5864 SF + 311 SF =      | 6175 RSF     |
| FLOOR R/U RATIO = 6175 RSF / 5864 USF = | 1.05 (1.053) |
|                                         |              |