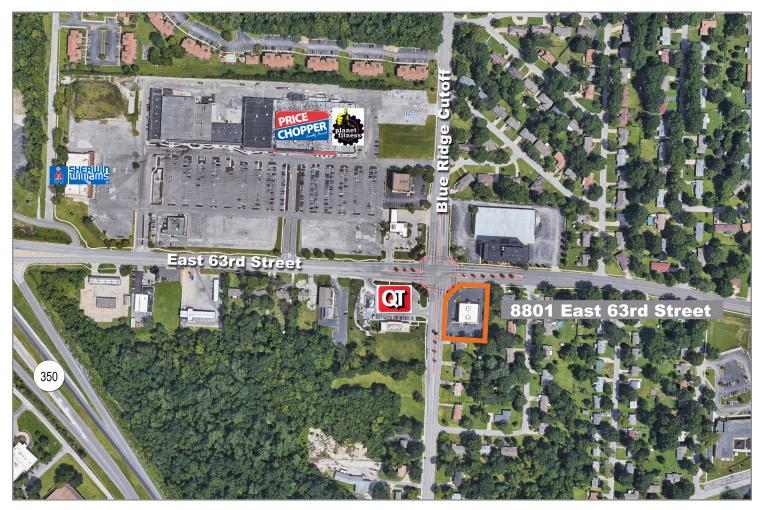

#### 8801 East 63rd Street, Raytown, Missouri 64133

### **Building Specifications**

| Space Available: | 930 / 1,000 / 1,283 SF                                                              |
|------------------|-------------------------------------------------------------------------------------|
| Building Size:   | 14,000 SF - 1,025/1,075, 1,050/1,100, 1,200/1250                                    |
| Rent:            | Call for quote                                                                      |
| Available Suite: | Suites 202, 207, and 208                                                            |
| Parking:         | 52 spaces non-reserved<br>3.7/1,000 ratio<br>Recently resurfaced                    |
| Year Built:      | 1984 (Renovated 2019)                                                               |
| Stories:         | 2                                                                                   |
| Land Area:       | 0.8 acres                                                                           |
| Construction:    | Masonry                                                                             |
| Traffic Counts:  | 14,818 cars per day on Blue Ridge Cutoff<br>11,752 cars per day on East 63rd Street |