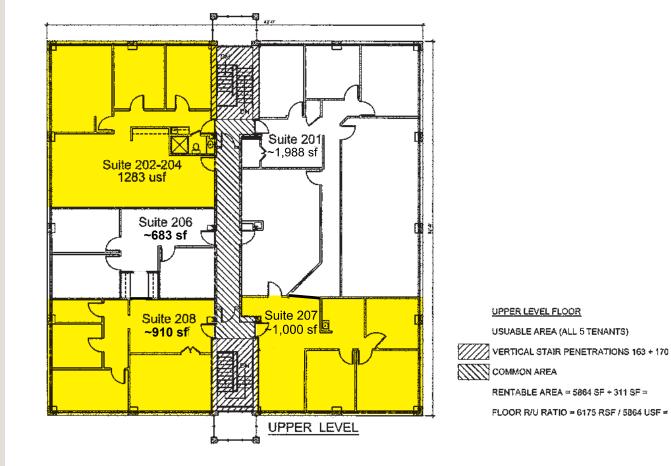

|
| Parking:         | 52 spaces non-reserved<br>3.7/1,000 ratio<br>Recently resurfaced                    |
| Year Built:      | 1984 (Renovated 2019)                                                               |
| Stories:         | 2                                                                                   |
| Land Area:       | 0.8 acres                                                                           |
| Construction:    | Masonry                                                                             |
| Traffic Counts:  | 14,818 cars per day on Blue Ridge Cutoff<br>11,752 cars per day on East 63rd Street |



For more information: Don Gessen, CCIM | 816.932.5574 | 816.616.8895 | dgessen@blockllc.com



#### Second Floor Plan





5,864 USF

333 SF

311 SF

6175 RSF

1.05 (1.053)

#### Suite 202-204 Photos

















#### Suite 207 Photos































**Exterior Photos** 





### Westview 63 8801 East 63rd Street, Raytown, Missouri 64133

### For Lease





#### For more information:

Don Gessen, CCIM 816.932.5574 816.616.8895 dgessen@blockllc.com