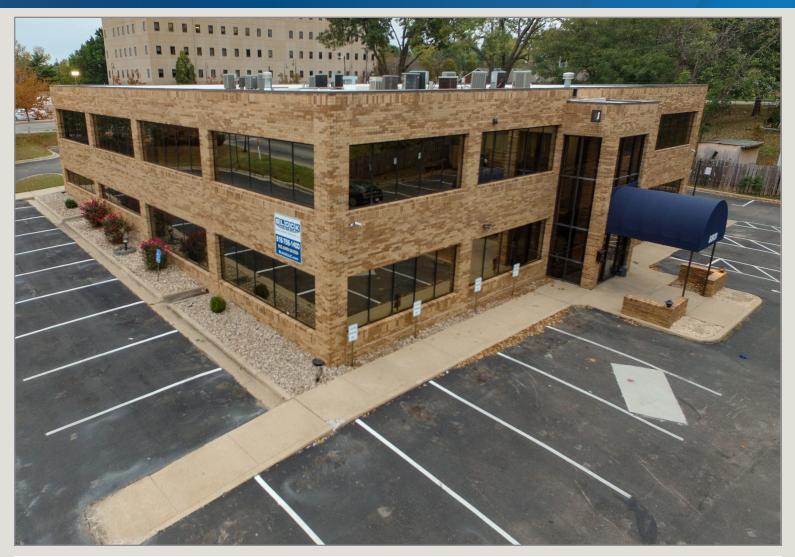

### Westview 63

#### 8801 East 63rd Street, Raytown, Missouri 64133

### Affordable Office Space

- 910 and 950 square feet corner suites
- Quick highway access to the entire metro
- Flexible lease terms
- Newly renovated common areas
- Well maintained for professional image
- Superior Exposure
- No Kansas City, Missouri earnings tax