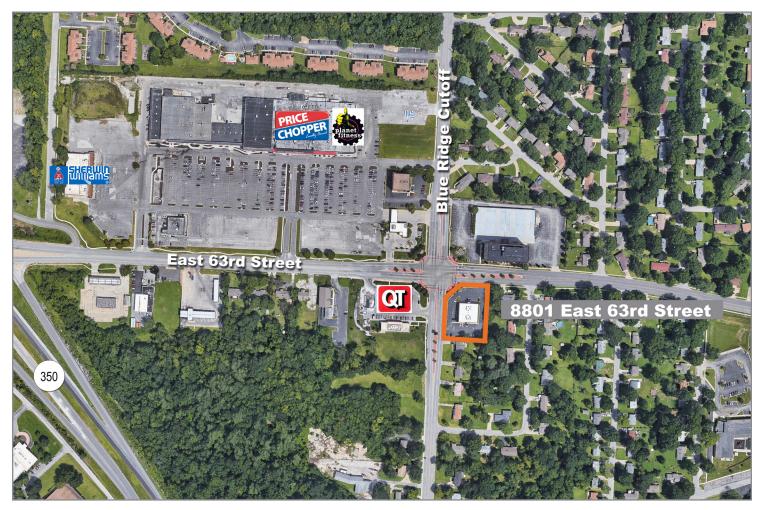

### **Building Specifications**

| Space Available: | 910 SF and 950 SF                                                                   |
|------------------|-------------------------------------------------------------------------------------|
| Building Size:   | 14,000 SF - 1,025/1,075, 1,050/1,100, 1,200/1250                                    |
| Rent:            | Call for pricing                                                                    |
| Available Suite: | Suites 207 and 208                                                                  |
| Parking:         | 52 spaces non-reserved<br>3.7/1,000 ratio<br>Recently resurfaced                    |
| Year Built:      | 1984 (Renovated 2019)                                                               |
| Stories:         | 2                                                                                   |
| Land Area:       | 0.8 acres                                                                           |
| Construction:    | Masonry                                                                             |
| Traffic Counts:  | 14,818 cars per day on Blue Ridge Cutoff<br>11,752 cars per day on East 63rd Street |