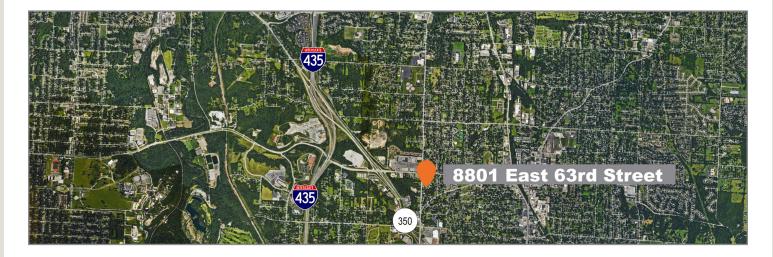

### **Building Specifications**

| Space Available: | 910 SF and 950 SF                                                                   |
|------------------|-------------------------------------------------------------------------------------|
| Building Size:   | 14,000 SF - 1,025/1,075, 1,050/1,100, 1,200/1250                                    |
| Rent:            | Call for pricing                                                                    |
| Available Suite: | Suites 207 and 208                                                                  |
| Parking:         | 52 spaces non-reserved<br>3.7/1,000 ratio<br>Recently resurfaced                    |
| Year Built:      | 1984 (Renovated 2019)                                                               |
| Stories:         | 2                                                                                   |
| Land Area:       | 0.8 acres                                                                           |
| Construction:    | Masonry                                                                             |
| Traffic Counts:  | 14,818 cars per day on Blue Ridge Cutoff<br>11,752 cars per day on East 63rd Street |