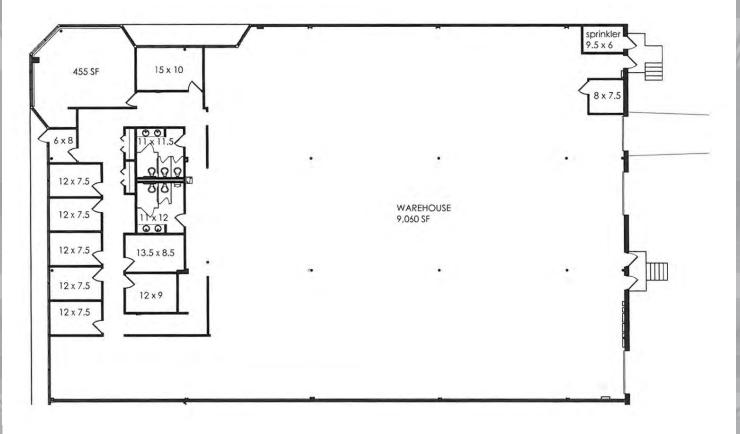

# 13739 Rider Trail North Earth City, MO 63045

- End cap space
- Ideally situated, just off the Earth City Expressway, with access to I-70, I-270 and I-370
- Building features well manicured grounds, expansive parking, and abundant glasslines

# Highlights

| Available Space:  | 11,719 SF                      |
|-------------------|--------------------------------|
| Office Space:     | 2,659 SF                       |
| Loading Doors:    | 2 Dock High<br>1 Drive-In Ramp |
| Clear Height:     | 16′                            |
| Sprinkler System: | 100% Sprinklered               |



### 13739 Rider Trail North Earth City, MO 63045

### Site Plan



### **Broker Contacts:**

John C. Wright, Jr., SIOR Office: (636) 534-2909 Cell: (314) 956-6184 jwright@blockhawley.com

Block Hawley 16253 Swingley Ridge Road Suite 150 Chesterfield, MO 63017 (636) 634-2900



# Owned and Managed By:



Thomas Civitanova Operations Director Direct: (312) 344-4451 Cell: (224) 250-3549 tcivitanova@firstindustrial.com

#### www.firstindustrial.com

All information furnished regarding the property for sale, rental or financing is obtained from sources deemed reliable. No representation is made to the accuracy thereof and is submitted subject to errors, omissions, change of price rental or other conditions, prior sale, lease, or financing, or withdrawal without notice. First Industrial Realty Trust, Inc. represents the Seller in this transaction and as such