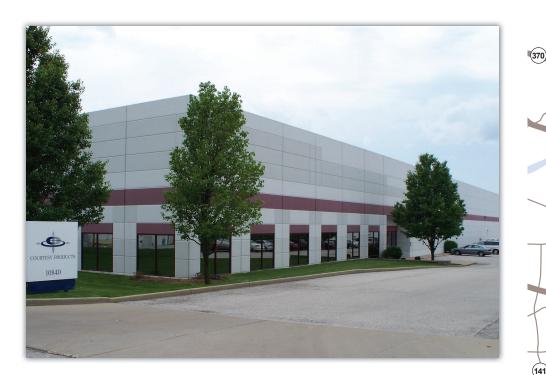

## FOR LEASE

State of The Art Manufacturing & Distribution Building Located in Westport

10840

## **11840 LINPAGE PLACE** ST. LOUIS, MO 63132

- Conveniently located in Westport
- Concrete Tilt-Up Construction
- Excellent Condition
- LEASE RATE: \$5.25/SF NNN

 JEFF HAWLEY
 Direct: (636) 534-2904 | Cell: (314) 974-0815 | jhawley@blockhawley.com