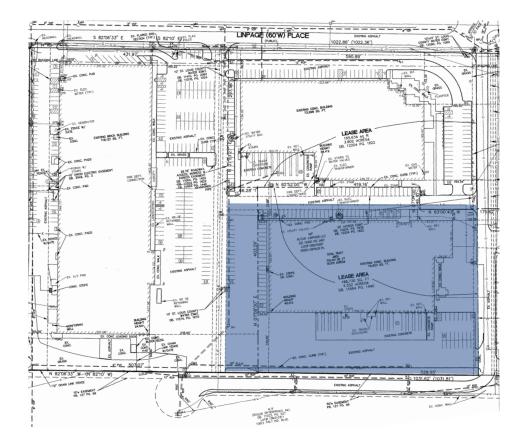

## FOR LEASE

State of The Art Manufacturing & Distribution Building Located in Westport



10840

## **11840 Linpage Place** St. Louis, MO 63132



- Square Feet: 75,000 SF
- Office Square Feet: 9,000 SF
- Ceiling Height: 28'
- Sprinkler System: ESFR
- Column Spacing: 40' x 40'
- Electrical Service:

400 Amps / 3-Phase / 480 Volt

• Loading:

Dock-High Doors: 12 (Twelve)

Grade-Level Doors: 1 (One)

- Parking Spaces: 92
- Roof System: New 45 mil TPO
- Availability: 6/1/2023





## SITE PLAN

## **11840 LINPAGE PLACE** ST. LOUIS, MO 63132



- Conveniently located in Westport
- Concrete Tilt-Up Construction
- Excellent Condition
- LEASE RATE: \$5.25/SF NNN

 JEFF HAWLEY
 Direct: (636) 534-2904 | Cell: (314) 974-0815 | jhawley@blockhawley.com

 BRANDON DUNCAN
 Direct: (636) 534-2916 | Cell: (636) 675-1544 | bduncan@blockhawley.com

16253 Swingley Ridge Rd. | Suite 150 | Chesterfield, MO 63017 | Phone: (636) 534-2900 | Fax: (636) 534-2997 No warranty or representation, expressed or implied, is made as to the accuracy of the information contained herein, and same is submitted subject to error and omissions.

70 7

40 64