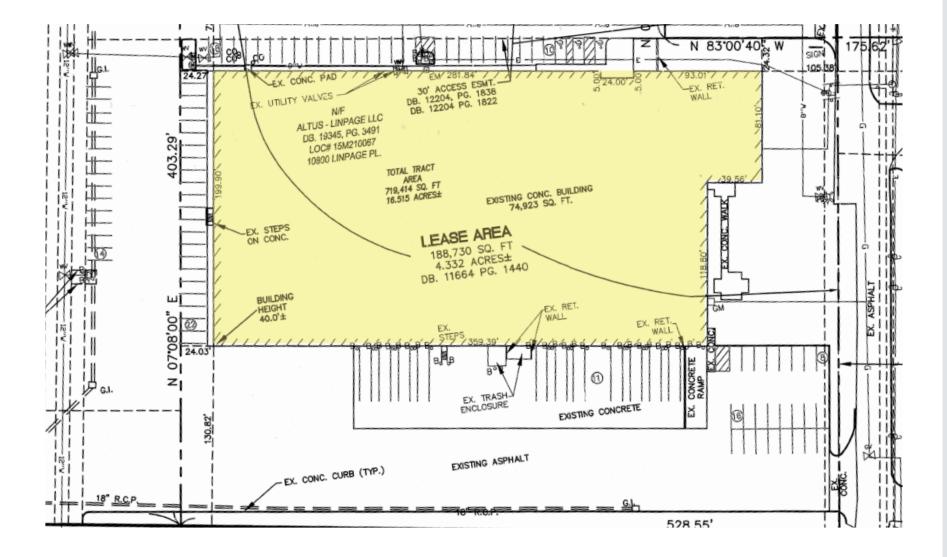

## SITE PLAN

## **11840 Linpage Place** St. Louis, MO 63132

- Square Feet: 75,000 SF
- Office Square Feet: 9,000 SF
- Ceiling Height: 28'
- Sprinkler System: ESFR
- Column Spacing: 40' x 40'
- Electrical Service:

400 Amps / 3-Phase / 480 Volt

• Loading:

Dock-High Doors: 12 (Twelve)

Grade-Level Doors: 1 (One)

- Parking Spaces: 92
- Roof System: New 45 mil TPO
- Availability: 6/1/2023