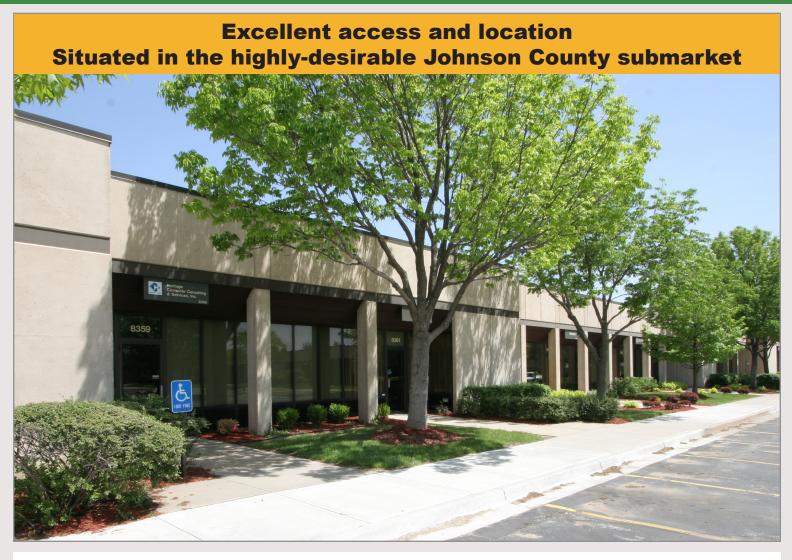

# Prestigious Mixed-Use Business Park

- Excellent access and location in the highly-desirable Johnson County submarket
- 15 minutes from downtown Kansas City and less than 30 minutes from the Kansas City International Airport
- Ample parking which is designed with spaces close to building entrances