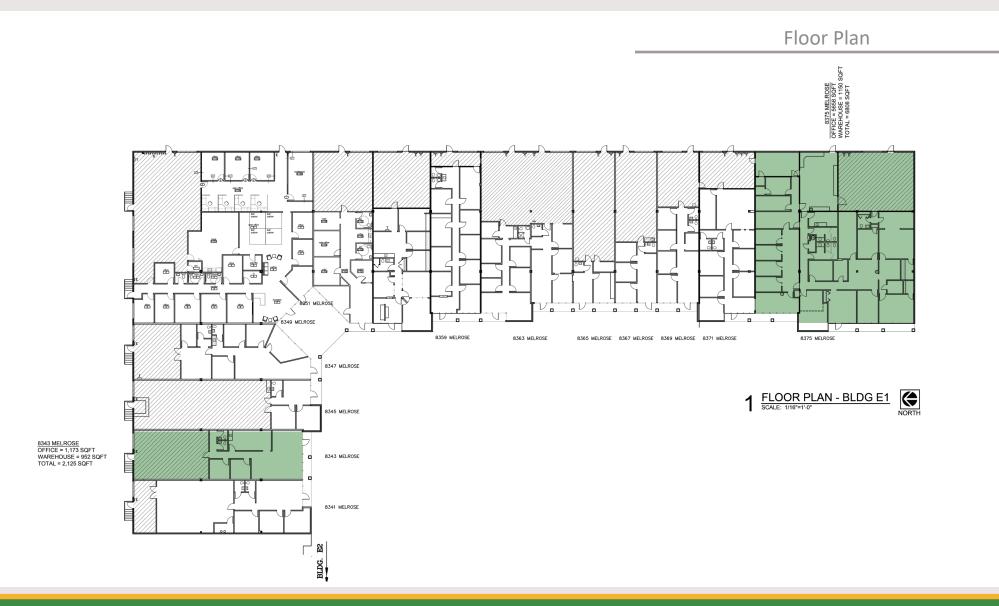

## 2,125 SF

| Space Available:         | 8343 Melrose Drive<br>Lenexa, Kansas                                                                                                                   |
|--------------------------|--------------------------------------------------------------------------------------------------------------------------------------------------------|
| SF Available:            | 2,125 SF (1,173 SF Office; 952 SF Warehouse)                                                                                                           |
| Design Features:         | This multi-tenant facility is designed to accommodate<br>those users seeking approximately 1,596 square feet and<br>up which require dock-high loading |
| Loading:                 | 1 Drive-in                                                                                                                                             |
| Clear Height:            | 14'                                                                                                                                                    |
| Sprinkler:               | Yes                                                                                                                                                    |
| Base Rent:               | \$8.25 PSF NNN                                                                                                                                         |
| Common Area Maintenance: | \$1.37 PSF (Est.)                                                                                                                                      |
| Est. Park Maintenance:   | Maximum \$0.08 PSF                                                                                                                                     |
| Taxes:                   | \$2.02 PSF (Est.)                                                                                                                                      |
| Insurance:               | \$0.12 PSF (Est.)                                                                                                                                      |

#### 6,808 SF

| Space Available:         | 8375 Melrose Drive<br>Lenexa, Kansas                                                                                                                   |
|--------------------------|--------------------------------------------------------------------------------------------------------------------------------------------------------|
| SF Available:            | 6,808 SF (4,801 SF office; 2,007 SF warehouse)                                                                                                         |
| Design Features:         | This multi-tenant facility is designed to accommodate<br>those users seeking approximately 6,808 square feet and<br>up which require dock-high loading |
| Loading:                 | 1 Drive-in                                                                                                                                             |
| Clear Height:            | 14'                                                                                                                                                    |
| Sprinkler:               | Yes                                                                                                                                                    |
| Base Rent:               | \$7.25 Net                                                                                                                                             |
| Common Area Maintenance: | \$1.37 PSF (Est.)                                                                                                                                      |
| Est. Park Maintenance:   | Maximum \$0.08 PSF                                                                                                                                     |
| Taxes:                   | \$2.02 PSF (Est.)                                                                                                                                      |
| Insurance:               | \$0.12 PSF (Est.)                                                                                                                                      |