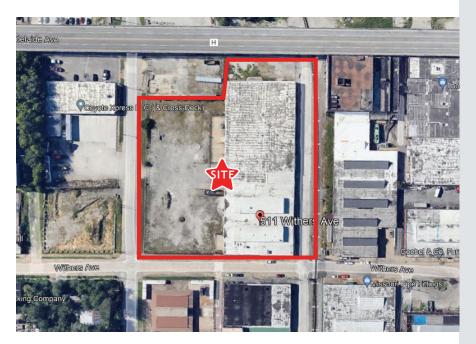

## 53,632 SF FOR SALE OR LEASE MANUFACTURING/INDUSTRIAL PROPERTY

FULLY DESIGNED AND PERMITTED FOR CANNABIS CULTIVATION FACILITY

## 511 Withers Avenue St. Louis, MO 63147

A BLOCK REAL ESTATE SERVICES AFFILIATE

- 2.72 Acres Fenced Lot w/Electronic Gate
- One (1) 15'W x 14'T South Drive-In
- One (1) 12'W x 13'T West Drive-In
- One (1) 8' x 10' Dock
- 13'-24' Ceilings (South Section)
- 16' Ceilings (North Section)