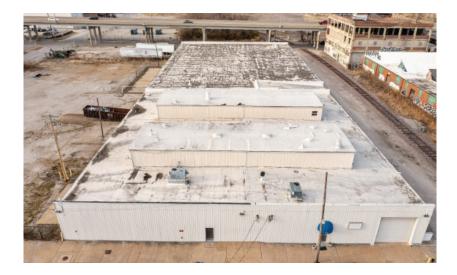

## 511 Withers Avenue St. Louis, MO 63147

A BLOCK REAL ESTATE SERVICES AFFILIATE

- 2.72 Acres Fenced Lot w/Electronic Gate
- One (1) 15'W x 14'T South Drive-In
- One (1) 12'W x 13'T West Drive-In
- One (1) 8' x 10' Dock
- 13'-24' Ceilings (South Section)
- 16' Ceilings (North Section)