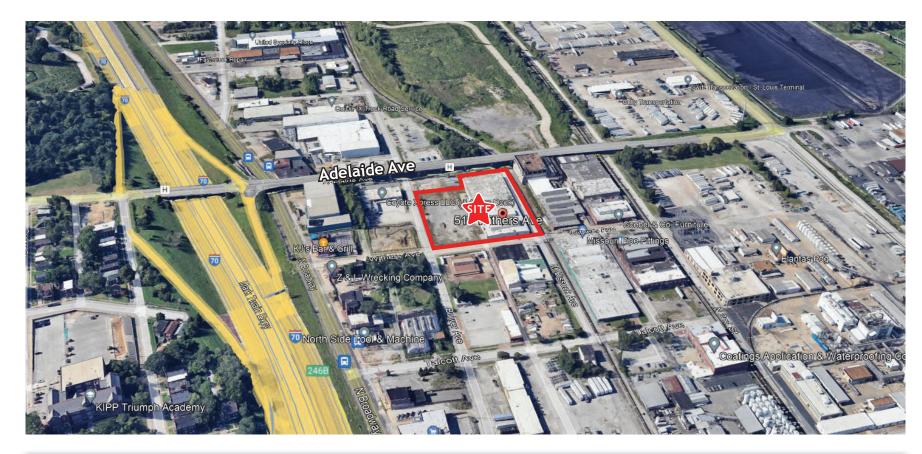

## 511 Withers Avenue St. Louis, MO 63147

A BLOCK REAL ESTATE SERVICES AFFILIATE

- 2.72 Acres Fenced Lot w/Electronic Gate
- One (1) 15'W x 14'T South Drive-In
- One (1) 12'W x 13'T West Drive-In
- One (1) 8' x 10' Dock
- 13'-24' Ceilings (South Section)
- 16' Ceilings (North Section)