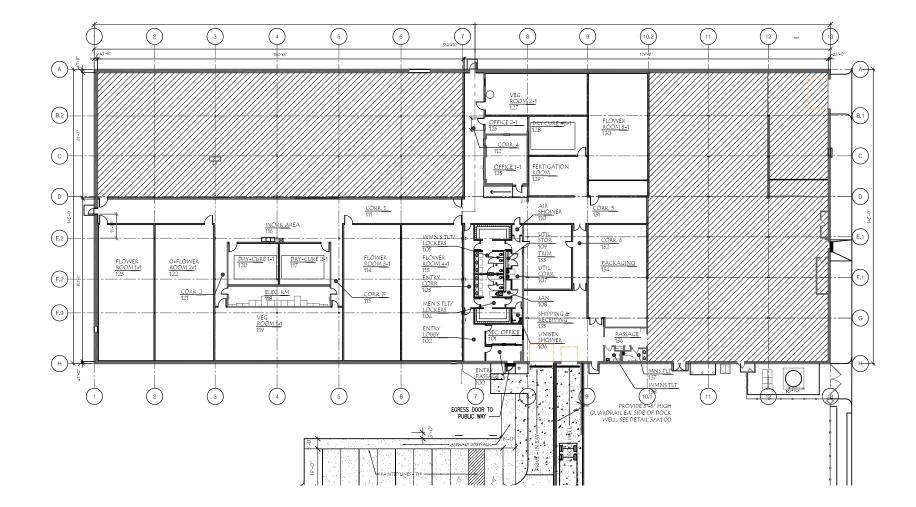

## 53,632 SF FOR SALE OR LEASE MANUFACTURING/INDUSTRIAL PROPERTY

FULLY DESIGNED AND PERMITTED FOR CANNABIS CULTIVATION FACILITY

## 511 Withers Avenue St. Louis, MO 63147

A BLOCK REAL ESTATE SERVICES AFFILIATE

- 2.72 Acres Fenced Lot w/Electronic Gate
- One (1) 15'W x 14'T South Drive-In
- One (1) 12'W x 13'T West Drive-In
- One (1) 8' x 10' Dock
- 13'-24' Ceilings (South Section)
- 16' Ceilings (North Section)

- 20' x 30' Column Spacing
- LEDs & T-5s on Motion Sensors
- 34 AAON HVAC Units Immediately Available (Sold Separately)
- Heavy Power 4,000 Amps/480 V
- 1,000 SF Office
- Taxes: \$0.50/SF

JEFF HAWLEY (636) 534-2904 | jhawley@blockhawley.com