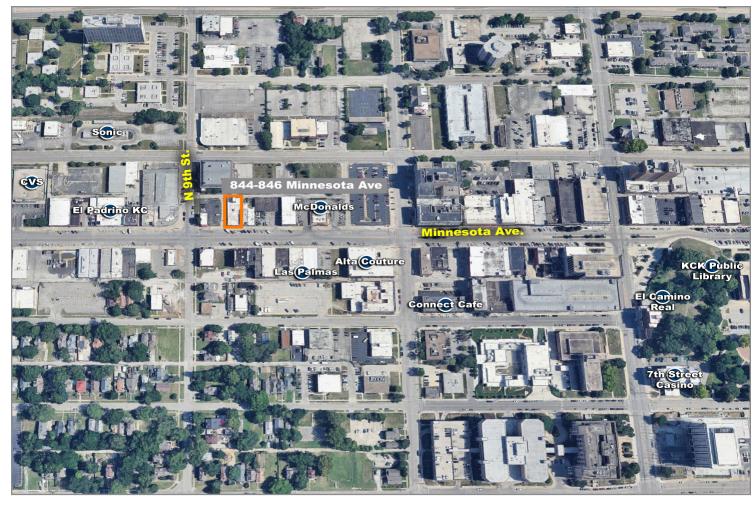

### **Excellent Location!**

- 6,273+/- SF on 0.21+/- Acres
- Single-Tenant Building, Currently Leased to Rent-A-Center
- Excellent Investment Opportunity
- Neighboring Users Include: Security Bank, CVS, Sonic, Las Palmas Restaurante, McDonald's, and Cricket Wireless
- Call For Pricing

Roof: Replaced in 2015

Lease: Current term expires 6/30/2025, Tenant has one 3-year option to renew at set rates with notice

on or before 12/31/2024

Neighboring Users: Security Bank, CVS, Sonic, Las Palmas Restaurante, McDonald's, and Cricket Wireless