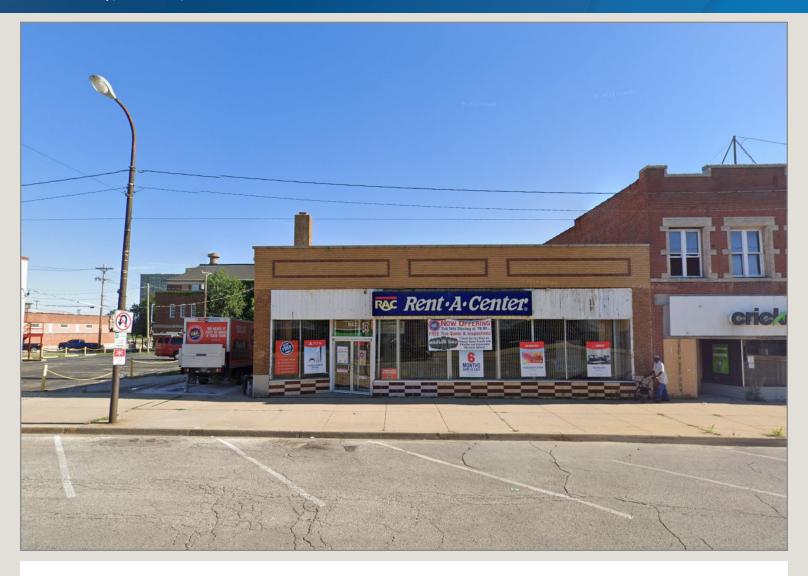

# 844-846 Minnesota Avenue

Kansas City, Kansas, 66101

### **Excellent Location!**

- 6,273+/- SF on 0.21+/- Acres
- Single-Tenant Building, Currently Leased to Rent-A-Center
- Excellent Investment Opportunity
- Neighboring Users Include: Security Bank, CVS, Sonic, Las Palmas Restaurante, McDonald's, and Cricket Wireless
- Call For Pricing

## **Building Specifications**

Building Size: 6,723+/- SF

Lot Size: 0.21+/- AC

Year Built: 1932

Tenancy: Single

Zoning: KCD

Taxes (2023): \$9,313.36

Legal Description: WYANDOTTE CITY, S4, T11, R4, ACRES 0.15, B118 L32 & L33