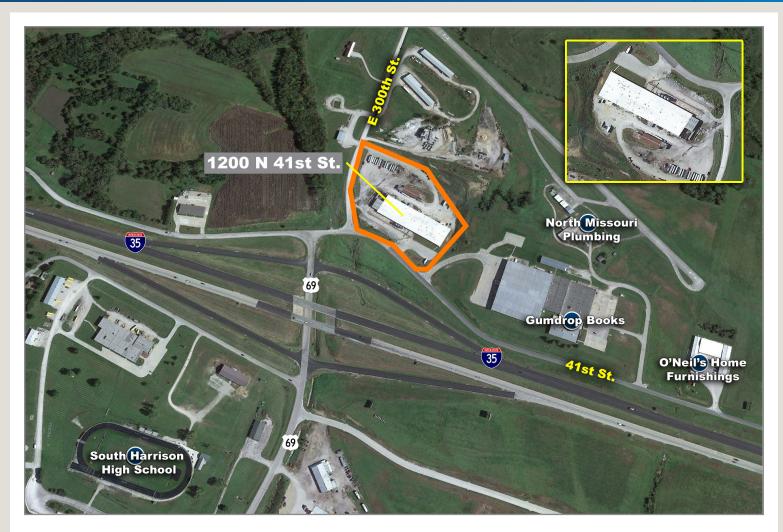

| 1910111-01-01                                                                         |
| Use Description:             | Commerical                                                                            |
| Legal Description:           | PT NE NE LYNG N TAYLR ST&E OF 41ST ST/PT NE NE LYNG E I-35 R/W,S 69 SPR R/W&W OF 41ST |
| Address County:              | Harrison                                                                              |
| Real Estate Taxes<br>(2023): | \$4,981.38 (\$0.10/PSF)                                                               |



## 1200 N 41st St.

### Bethany, MO 64424

# For Sale

#### **Exterior Photos**





### 1200 N 41st St. Bethany, MO 64424

# For Sale

**Interior Photos** 





### 1200 N 41st St. Bethany, MO 64424

# For Sale





#### For more information:

Christian Wead 816.412.8472 cwead@blockllc.com

Michael R. Block, CPM 816.932.5549 mblock@blockllc.com