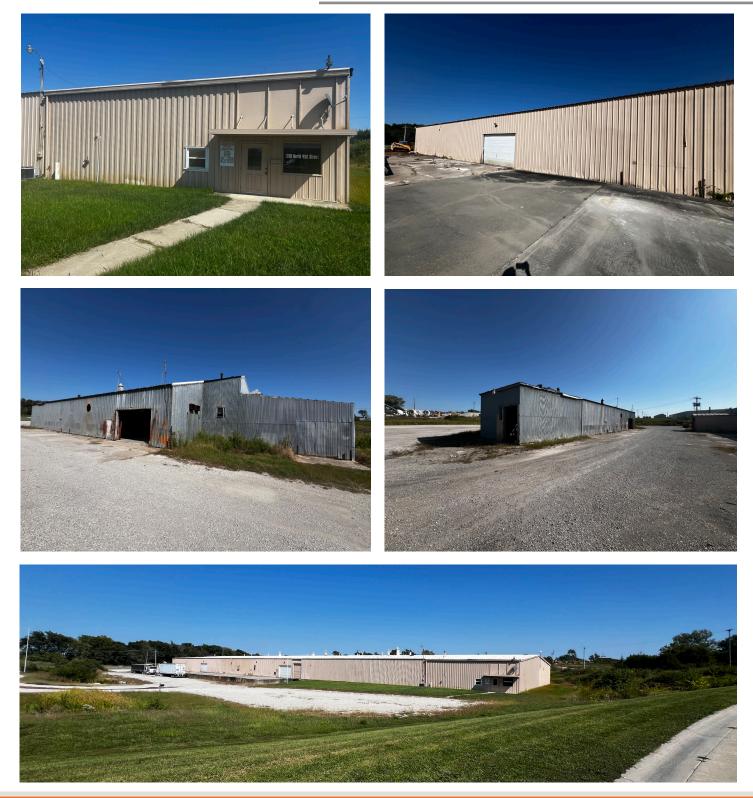

Count:              | 2                                                                                     |
| Parcel ID:                   | 1910111-01-01                                                                         |
| Use Description:             | Commerical                                                                            |
| Legal Description:           | PT NE NE LYNG N TAYLR ST&E OF 41ST ST/PT NE NE LYNG E I-35 R/W,S 69 SPR R/W&W OF 41ST |
| Address County:              | Harrison                                                                              |
| Real Estate Taxes<br>(2023): | \$4,981.38 (\$0.10/PSF)                                                               |



## 1200 N 41st St.

### Bethany, MO 64424

# For Sale

#### **Exterior Photos**





### 1200 N 41st St. Bethany, MO 64424

# For Sale

**Interior Photos** 





### 1200 N 41st St. Bethany, MO 64424

# For Sale





#### For more information:

Christian Wead 816.412.8472 cwead@blockllc.com

Michael R. Block, CPM 816.932.5549 mblock@blockllc.com