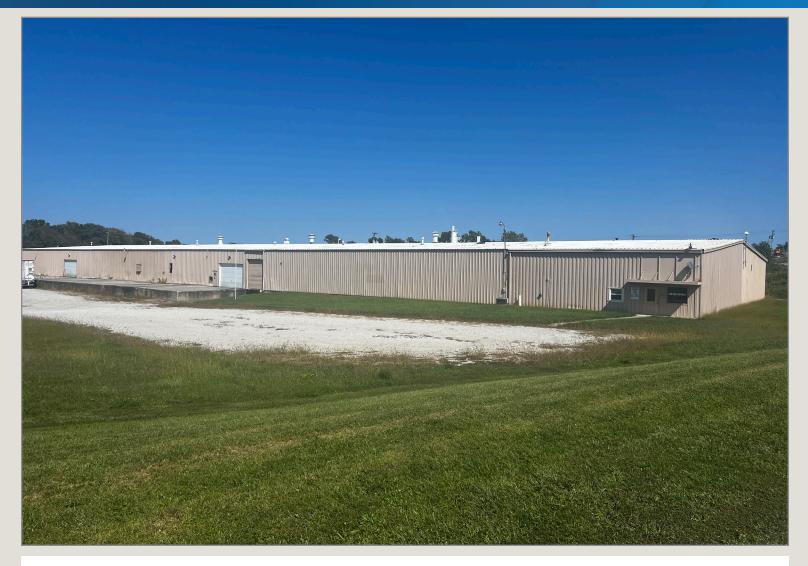

### 1200 N 41st St.

#### Bethany, MO 64424

# For Sale

#### Excellent Location with Convenient Highway Access

- +/- 51,360 SF Building On a +/- 10.10 Acre Lot
- Drive-In Loading
- High Traffic Area with Great Access to I-35
- Highway Signage Opportunity