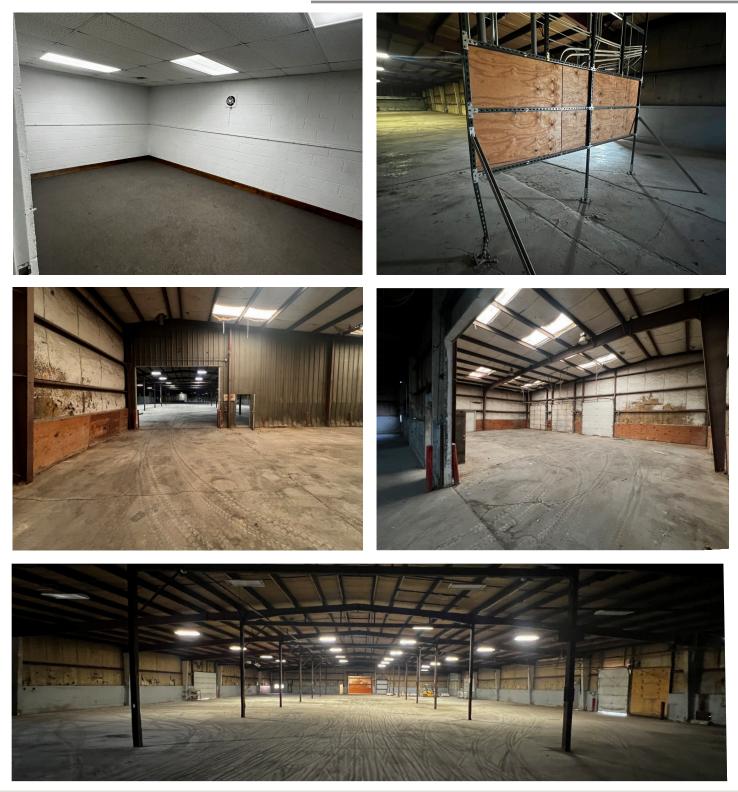

|
| Parcel ID:                   | 1910111-01-01                                                                         |
| Use Description:             | Commerical                                                                            |
| Legal Description:           | PT NE NE LYNG N TAYLR ST&E OF 41ST ST/PT NE NE LYNG E I-35 R/W,S 69 SPR R/W&W OF 41ST |
| Address County:              | Harrison                                                                              |
| Real Estate Taxes<br>(2023): | \$4,981.38 (\$0.10/PSF)                                                               |



## 1200 N 41st St.

### Bethany, MO 64424

# For Sale

#### **Exterior Photos**





### 1200 N 41st St. Bethany, MO 64424

# For Sale

**Interior Photos** 





### 1200 N 41st St. Bethany, MO 64424

# For Sale





#### For more information:

Christian Wead 816.412.8472 cwead@blockllc.com

Michael R. Block, CPM 816.932.5549 mblock@blockllc.com