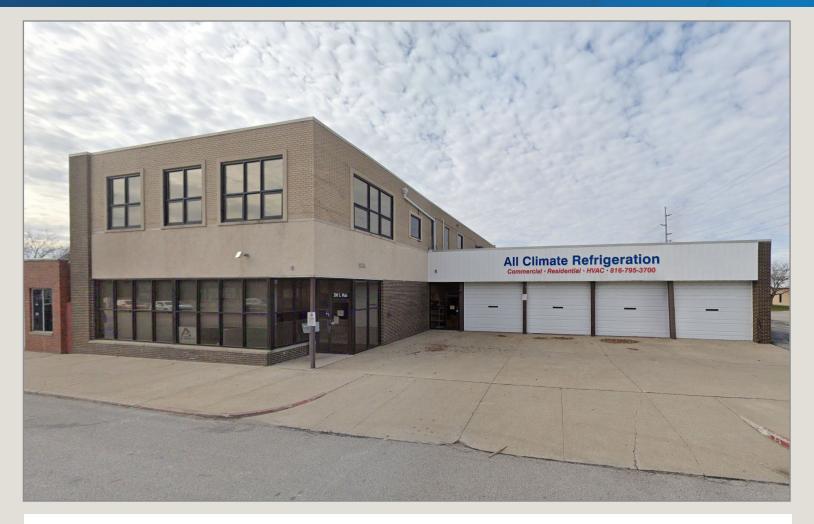

### 300 S Main St.

#### Independence, Missouri 64050

# For Sale/Lease

### **Excellent Location!**

- +/- 12,748 SF Building On a +/- 0.46 Acre Lot
- Industrial Space with Versatile Two-Story Office/Retail Layout
- Drive-In Loading
- Outdoor Parking and Secure Gated Access
- High Traffic Area in the Heart of Independence