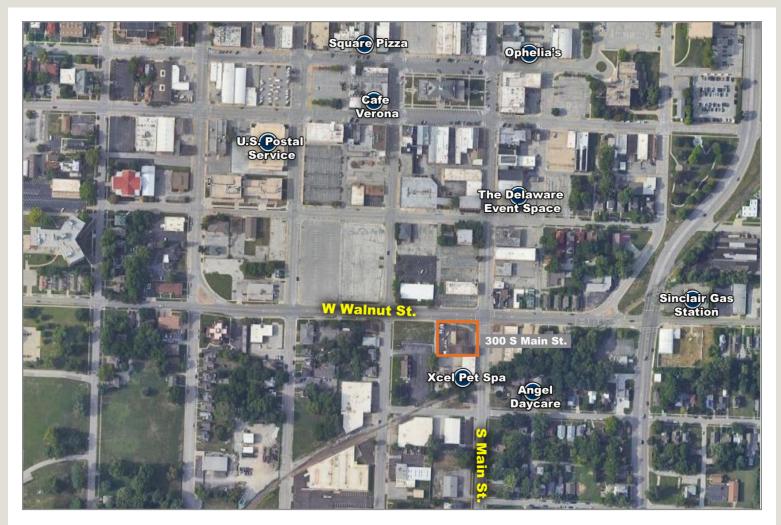

### **Excellent Location!**

- +/- 12,748 SF Building On a +/- 0.46 Acre Lot
- Industrial Space with Versatile Two-Story Office/Retail Layout
- Drive-In Loading
- Outdoor Parking and Secure Gated Access
- High Traffic Area in the Heart of Independence