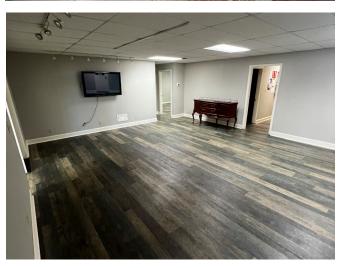

Office/Retail Layout
- Drive-In Loading
- Outdoor Parking and Secure Gated Access
- High Traffic Area in the Heart of Independence

#### For more information:

Christian Wead 816.412.8472 cwead@blockllc.com

Blaise Gunnerson 816.878.6314 bgunnerson@blockllc.com



## 300 S Main St.

Independence, Missouri 64050



### **Building Specifications**

Building Size: 12,748 ± SF

Lot Size: 0.46 ± Acres

Year Built: 1970

Loading: 10 Drive-Ins (8 are 12' x 12', 2 are 8' x 10')

Clear Height: 13 ft.

Building Levels: 2

Parking Spaces: 25

Parcel ID: 26-230-30-01-00-0-000

Use Description: Commercial/Industrial (Mixed-Use)

Legal Description: INDEPENDENCE OLD TOWN TH N 122.5 LOT 124

Zoning: C-2

Real Estate Taxes

(2024):

\$12,715.26 (1.00 PSF)



# For Lease

### **Property Photos**













# For Lease





### For more information:

Christian Wead 816.412.8472 cwead@blockllc.com

Blaise Gunnerson 816.878.6314 bgunnerson@blockllc.com