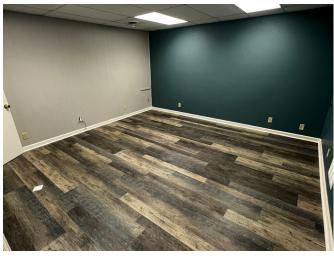

o-Story Office/Retail Layout
- Drive-In Loading
- Outdoor Parking and Secure Gated Access
- High Traffic Area in the Heart of Independence

#### For more information:

Christian Wead 816.412.8472 cwead@blockllc.com

Blaise Gunnerson 816.878.6314 bgunnerson@blockllc.com



## 300 S Main St.

Independence, Missouri 64050



### **Building Specifications**

Building Size: 12,748 ± SF

Lot Size: 0.46 ± Acres

Year Built: 1970

Loading: 10 Drive-Ins (8 are 12' x 12', 2 are 8' x 10')

Clear Height: 13 ft.

Building Levels: 2

Parking Spaces: 25

Parcel ID: 26-230-30-01-00-0-000

Use Description: Commercial/Industrial (Mixed-Use)

Legal Description: INDEPENDENCE OLD TOWN TH N 122.5 LOT 124

Zoning: C-2

Real Estate Taxes

(2024):

\$12,715.26 (1.00 PSF)



# For Lease

### **Property Photos**













# For Lease





### For more information:

Christian Wead 816.412.8472 cwead@blockllc.com

Blaise Gunnerson 816.878.6314 bgunnerson@blockllc.com