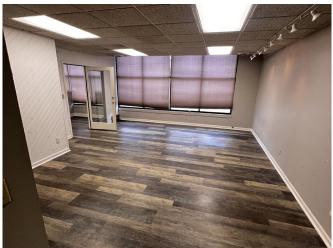

Story Office/Retail Layout
- Drive-In Loading
- Outdoor Parking and Secure Gated Access
- High Traffic Area in the Heart of Independence

#### For more information:

Christian Wead 816.412.8472 cwead@blockllc.com

Blaise Gunnerson 816.878.6314 bgunnerson@blockllc.com



## 300 S Main St.

Independence, Missouri 64050



### **Building Specifications**

Building Size: 12,748 ± SF

Lot Size: 0.46 ± Acres

Year Built: 1970

Loading: 10 Drive-Ins (8 are 12' x 12', 2 are 8' x 10')

Clear Height: 13 ft.

Building Levels: 2

Parking Spaces: 25

Parcel ID: 26-230-30-01-00-0-000

Use Description: Commercial/Industrial (Mixed-Use)

Legal Description: INDEPENDENCE OLD TOWN TH N 122.5 LOT 124

Zoning: C-2

Real Estate Taxes

(2024):

\$12,715.26 (1.00 PSF)



# For Lease

### **Property Photos**













# For Lease





### For more information:

Christian Wead 816.412.8472 cwead@blockllc.com

Blaise Gunnerson 816.878.6314 bgunnerson@blockllc.com