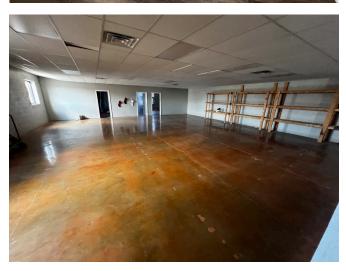

y Office/Retail Layout
- Drive-In Loading
- Outdoor Parking and Secure Gated Access
- High Traffic Area in the Heart of Independence

#### For more information:

Christian Wead 816.412.8472 cwead@blockllc.com

Blaise Gunnerson 816.878.6314 bgunnerson@blockllc.com



## 300 S Main St.

Independence, Missouri 64050



### **Building Specifications**

Building Size: 12,748 ± SF

Lot Size: 0.46 ± Acres

Year Built: 1970

Loading: 10 Drive-Ins (8 are 12' x 12', 2 are 8' x 10')

Clear Height: 13 ft.

Building Levels: 2

Parking Spaces: 25

Parcel ID: 26-230-30-01-00-0-000

Use Description: Commercial/Industrial (Mixed-Use)

Legal Description: INDEPENDENCE OLD TOWN TH N 122.5 LOT 124

Zoning: C-2

Real Estate Taxes

(2024):

\$12,715.26 (1.00 PSF)



# For Lease

### **Property Photos**













# For Lease





### For more information:

Christian Wead 816.412.8472 cwead@blockllc.com

Blaise Gunnerson 816.878.6314 bgunnerson@blockllc.com