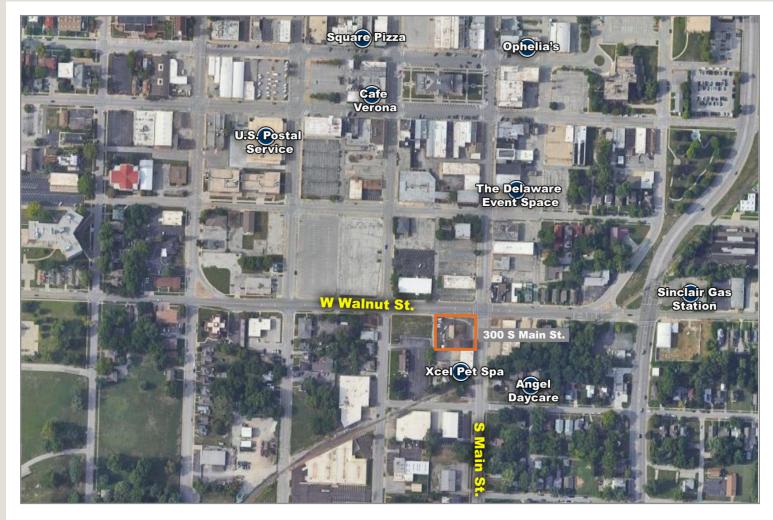

ayout
- Drive-In Loading
- Outdoor Parking and Secure Gated Access
- High Traffic Area in the Heart of Independence

#### For more information:

Christian Wead 816.412.8472 cwead@blockllc.com

Blaise Gunnerson 816.878.6314 bgunnerson@blockllc.com



## 300 S Main St.

Independence, Missouri 64050



### **Building Specifications**

Building Size: 12,748 ± SF

Lot Size: 0.46 ± Acres

Year Built: 1970

Loading: 10 Drive-Ins (8 are 12' x 12', 2 are 8' x 10')

Clear Height: 13 ft.

Building Levels: 2

Parking Spaces: 25

Parcel ID: 26-230-30-01-00-0-000

Use Description: Commercial/Industrial (Mixed-Use)

Legal Description: INDEPENDENCE OLD TOWN TH N 122.5 LOT 124

Zoning: C-2

Real Estate Taxes

(2024):

\$12,715.26 (1.00 PSF)



# For Lease

### **Property Photos**













# For Lease





### For more information:

Christian Wead 816.412.8472 cwead@blockllc.com

Blaise Gunnerson 816.878.6314 bgunnerson@blockllc.com