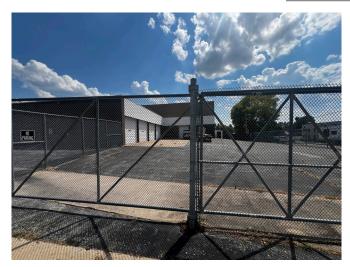

Two-Story Office/Retail Layout
- Drive-In Loading
- Outdoor Parking and Secure Gated Access
- High Traffic Area in the Heart of Independence

#### For more information:

Christian Wead 816.412.8472 cwead@blockllc.com

Blaise Gunnerson 816.878.6314 bgunnerson@blockllc.com



## 300 S Main St.

Independence, Missouri 64050



### **Building Specifications**

Building Size: 12,748 ± SF

Lot Size: 0.46 ± Acres

Year Built: 1970

Loading: 10 Drive-Ins (8 are 12' x 12', 2 are 8' x 10')

Clear Height: 13 ft.

Building Levels: 2

Parking Spaces: 25

Parcel ID: 26-230-30-01-00-0-000

Use Description: Commercial/Industrial (Mixed-Use)

Legal Description: INDEPENDENCE OLD TOWN TH N 122.5 LOT 124

Zoning: C-2

Real Estate Taxes

(2024):

\$12,715.26 (1.00 PSF)



# For Lease

### **Property Photos**













# For Lease





### For more information:

Christian Wead 816.412.8472 cwead@blockllc.com

Blaise Gunnerson 816.878.6314 bgunnerson@blockllc.com