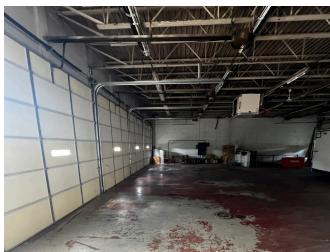

ory Office/Retail Layout
- Drive-In Loading
- Outdoor Parking and Secure Gated Access
- High Traffic Area in the Heart of Independence

#### For more information:

Christian Wead 816.412.8472 cwead@blockllc.com

Blaise Gunnerson 816.878.6314 bgunnerson@blockllc.com



## 300 S Main St.

Independence, Missouri 64050



### **Building Specifications**

Building Size: 12,748 ± SF

Lot Size: 0.46 ± Acres

Year Built: 1970

Loading: 10 Drive-Ins (8 are 12' x 12', 2 are 8' x 10')

Clear Height: 13 ft.

Building Levels: 2

Parking Spaces: 25

Parcel ID: 26-230-30-01-00-0-000

Use Description: Commercial/Industrial (Mixed-Use)

Legal Description: INDEPENDENCE OLD TOWN TH N 122.5 LOT 124

Zoning: C-2

Real Estate Taxes

(2024):

\$12,715.26 (1.00 PSF)



# For Lease

### **Property Photos**













# For Lease





### For more information:

Christian Wead 816.412.8472 cwead@blockllc.com

Blaise Gunnerson 816.878.6314 bgunnerson@blockllc.com