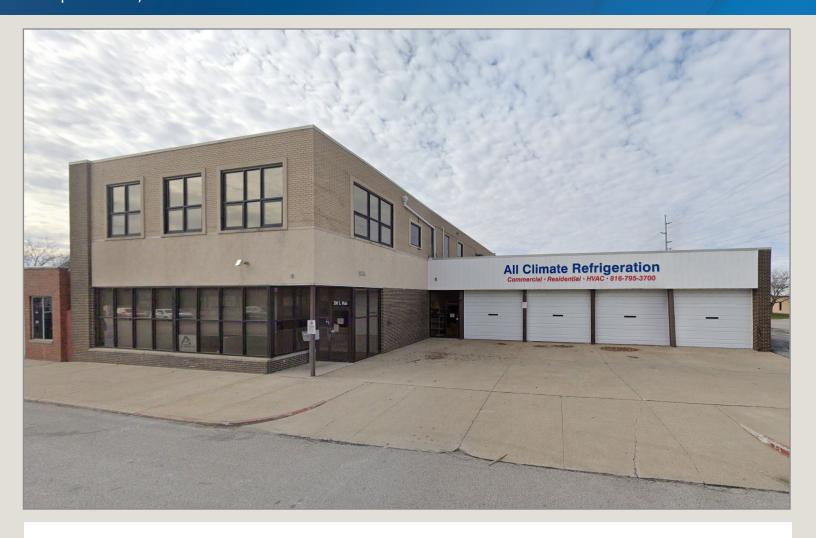

#### **Excellent Location!**

- +/- 12,748 SF Building On a +/- 0.46 Acre Lot
- Industrial Space with Versatile Two-Story Office/Retail Layout
- Drive-In Loading
- Outdoor Parking and Secure Gated Access
- High Traffic Area in the Heart of Independence

## 300 S Main St.

Independence, Missouri 64050

### **Building Specifications**

Building Size: 12,748 ± SF

Lot Size: 0.46 ± Acres

Year Built: 1970

Loading: 10 Drive-Ins (8 are 12' x 12', 2 are 8' x 10')

Clear Height: 13 ft.

Building Levels: 2

Parking Spaces: 25