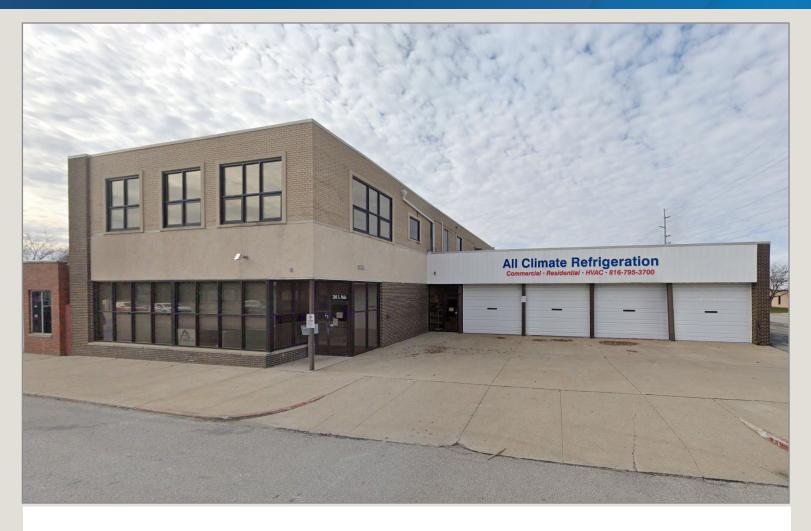

### 300 South Main Street

Independence, Missouri 64050

#### **Excellent Location!**

- ± 12,748 SF Building On a ± 0.46 Acre Lot
- Industrial Space with Versatile Two-Story Office/Retail Layout
- Drive-In Loading
- Outdoor Parking and Secure Gated Access
- High Traffic Area in the Heart of Independence