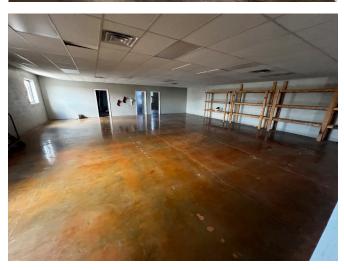

estate advice and must not be relied upon as such. You should make your own inquiries, obtain independent inspections, and seek professional advice tailored to your specific circumstances before making any legal, financial or real estate decisions.



## 300 South Main Street

Independence, Missouri 64050



#### **Building Specifications**

Building Size: 12,748 ± SF

Lot Size:  $0.46 \pm Acres$ 

Year Built: 1970

Loading: 10 Drive-Ins (8 are 12' x 12', 2 are 8' x 10')

Clear Height: 13 ft.

Building Levels: 2

Parking Spaces: 25

Parcel ID: 26-230-30-01-00-0-000

Use Description: Commercial/Industrial (Mixed-Use)

Legal Description: INDEPENDENCE OLD TOWN TH N 122.5 LOT 124

Zoning: C-2

Real Estate Taxes

(2024):

\$12,715.26 (1.00 PSF)



# For Lease

### **Property Photos**













## For Lease





#### For more information:

Christian Wead 816.412.8472 cwead@blockllc.com

Blaise Gunnerson 816.878.6314 bgunnerson@blockllc.com