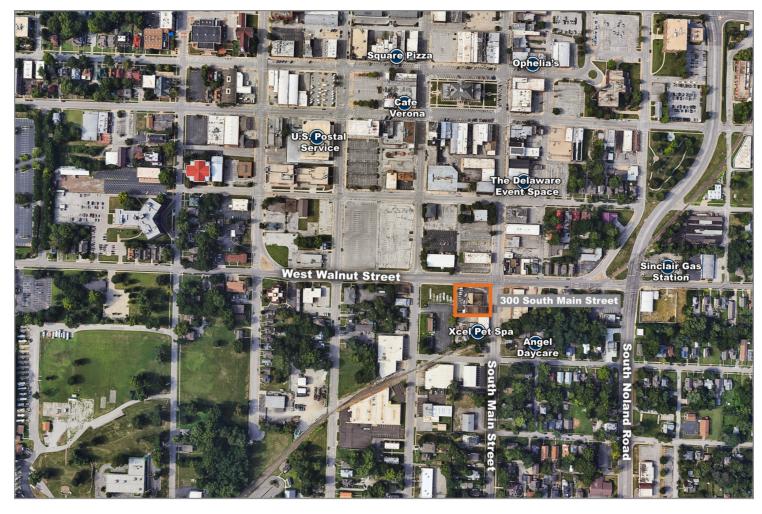

### 300 South Main Street

Independence, Missouri 64050

#### **Excellent Location!**

- ± 12,748 SF Building On a ± 0.46 Acre Lot
- Industrial Space with Versatile Two-Story Office/Retail Layout
- Drive-In Loading
- Outdoor Parking and Secure Gated Access
- High Traffic Area in the Heart of Independence