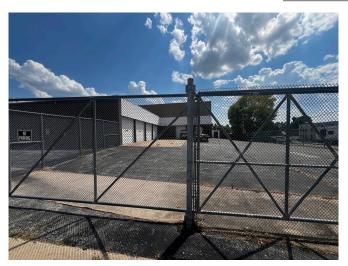

or real estate advice and must not be relied upon as such. You should make your own inquiries, obtain independent inspections, and seek professional advice tailored to your specific circumstances before making any legal, financial or real estate decisions.



## 300 South Main Street

Independence, Missouri 64050



#### **Building Specifications**

Building Size: 12,748 ± SF

Lot Size:  $0.46 \pm Acres$ 

Year Built: 1970

Loading: 10 Drive-Ins (8 are 12' x 12', 2 are 8' x 10')

Clear Height: 13 ft.

Building Levels: 2

Parking Spaces: 25

Parcel ID: 26-230-30-01-00-0-000

Use Description: Commercial/Industrial (Mixed-Use)

Legal Description: INDEPENDENCE OLD TOWN TH N 122.5 LOT 124

Zoning: C-2

Real Estate Taxes

(2024):

\$12,715.26 (1.00 PSF)



# For Lease

### **Property Photos**













## For Lease





#### For more information:

Christian Wead 816.412.8472 cwead@blockllc.com

Blaise Gunnerson 816.878.6314 bgunnerson@blockllc.com