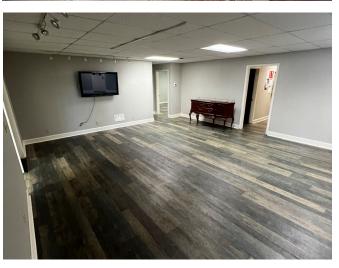

state advice and must not be relied upon as such. You should make your own inquiries, obtain independent inspections, and seek professional advice tailored to your specific circumstances before making any legal, financial or real estate decisions.



## 300 South Main Street

Independence, Missouri 64050



#### **Building Specifications**

Building Size: 12,748 ± SF

Lot Size:  $0.46 \pm Acres$ 

Year Built: 1970

Loading: 10 Drive-Ins (8 are 12' x 12', 2 are 8' x 10')

Clear Height: 13 ft.

Building Levels: 2

Parking Spaces: 25

Parcel ID: 26-230-30-01-00-0-000

Use Description: Commercial/Industrial (Mixed-Use)

Legal Description: INDEPENDENCE OLD TOWN TH N 122.5 LOT 124

Zoning: C-2

Real Estate Taxes

(2024):

\$12,715.26 (1.00 PSF)



# For Lease

### **Property Photos**













## For Lease





#### For more information:

Christian Wead 816.412.8472 cwead@blockllc.com

Blaise Gunnerson 816.878.6314 bgunnerson@blockllc.com