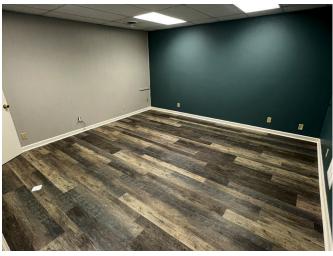

r real estate advice and must not be relied upon as such. You should make your own inquiries, obtain independent inspections, and seek professional advice tailored to your specific circumstances before making any legal, financial or real estate decisions.



## 300 South Main Street

Independence, Missouri 64050



#### **Building Specifications**

Building Size: 12,748 ± SF

Lot Size:  $0.46 \pm Acres$ 

Year Built: 1970

Loading: 10 Drive-Ins (8 are 12' x 12', 2 are 8' x 10')

Clear Height: 13 ft.

Building Levels: 2

Parking Spaces: 25

Parcel ID: 26-230-30-01-00-0-000

Use Description: Commercial/Industrial (Mixed-Use)

Legal Description: INDEPENDENCE OLD TOWN TH N 122.5 LOT 124

Zoning: C-2

Real Estate Taxes

(2024):

\$12,715.26 (1.00 PSF)



# For Lease

### **Property Photos**













## For Lease





#### For more information:

Christian Wead 816.412.8472 cwead@blockllc.com

Blaise Gunnerson 816.878.6314 bgunnerson@blockllc.com