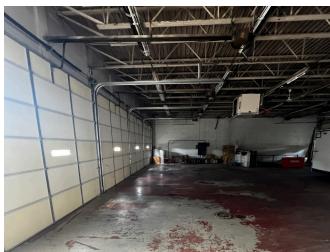

al estate advice and must not be relied upon as such. You should make your own inquiries, obtain independent inspections, and seek professional advice tailored to your specific circumstances before making any legal, financial or real estate decisions.



## 300 South Main Street

Independence, Missouri 64050



#### **Building Specifications**

Building Size: 12,748 ± SF

Lot Size:  $0.46 \pm Acres$ 

Year Built: 1970

Loading: 10 Drive-Ins (8 are 12' x 12', 2 are 8' x 10')

Clear Height: 13 ft.

Building Levels: 2

Parking Spaces: 25

Parcel ID: 26-230-30-01-00-0-000

Use Description: Commercial/Industrial (Mixed-Use)

Legal Description: INDEPENDENCE OLD TOWN TH N 122.5 LOT 124

Zoning: C-2

Real Estate Taxes

(2024):

\$12,715.26 (1.00 PSF)



# For Lease

### **Property Photos**













## For Lease





#### For more information:

Christian Wead 816.412.8472 cwead@blockllc.com

Blaise Gunnerson 816.878.6314 bgunnerson@blockllc.com