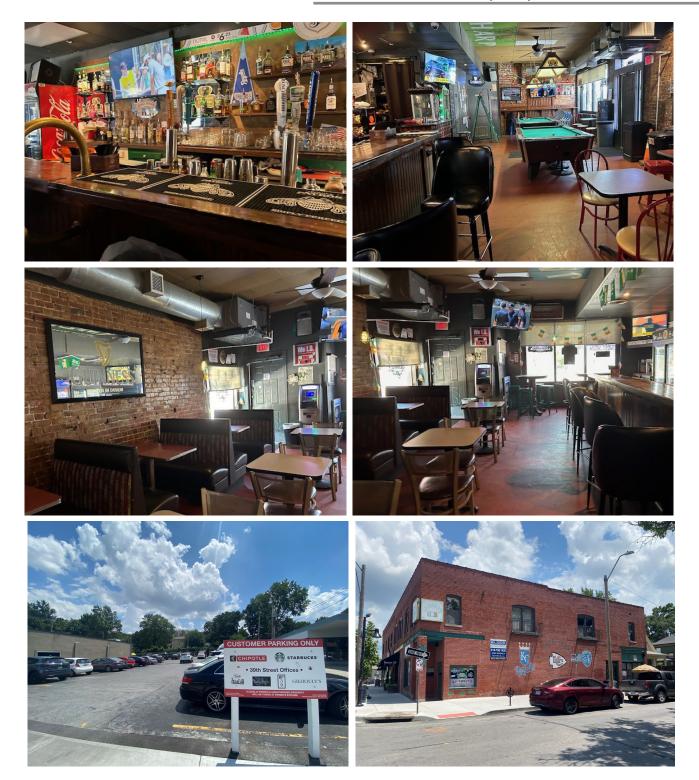

|



For Lease

**Property Photos** 





# 1721 West 39th Street

Kansas City, Missouri

# For Lease





#### For more information:

Don Maddux 816.412.8440 dmaddux@blockllc.com