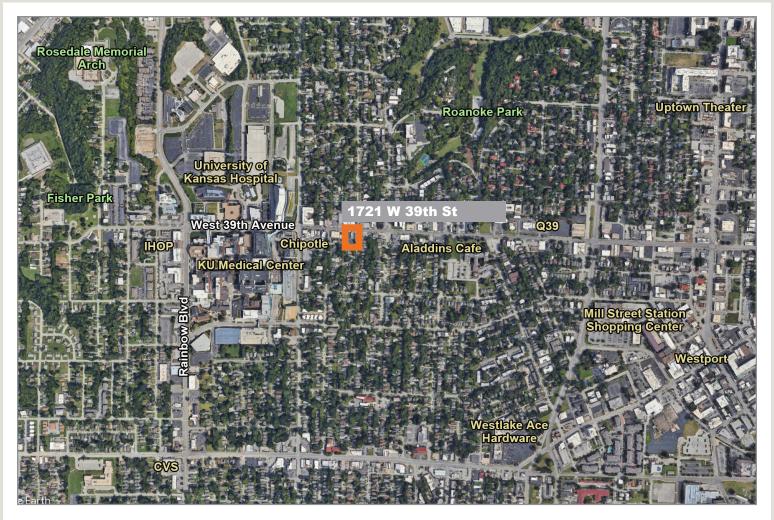

## 1721 West 39th Street

Kansas City, Missouri

## **Building Specifications**

| Description:                   | Located on the popular West 39th Street in the historic Volker neighborhood,<br>our property sits right next to KU Med and borders the Westport and West<br>Plaza areas. The building is surrounded with large windows and has a classic<br>brick facade. Attracting young professionals from KU Med as well as residents of<br>the surrounding neighborhoods, our property boasts high foot traffic as well as<br>the parking lot space to support it. With the near completion of multiple luxury<br>developments, that foot traffic will only increase. The space includes a 1400sf<br>basement perfect for storage as well as a wide adjacent sidewalk ideal for patio<br>seating. Commonly called the heart of 39th Street by local business owners, we<br>hope you consider expanding or starting your business here at our property. |
|--------------------------------|---------------------------------------------------------------------------------------------------------------------------------------------------------------------------------------------------------------------------------------------------------------------------------------------------------------------------------------------------------------------------------------------------------------------------------------------------------------------------------------------------------------------------------------------------------------------------------------------------------------------------------------------------------------------------------------------------------------------------------------------------------------------------------------------------------------------------------------------|
| Square Feet Available:         | 2,800 SF                                                                                                                                                                                                                                                                                                                                                                                                                                                                                                                                                                                                                                                                                                                                                                                                                                    |
| Total Building Square<br>Feet: | 2,800 SF                                                                                                                                                                                                                                                                                                                                                                                                                                                                                                                                                                                                                                                                                                                                                                                                                                    |
| Type of Lease:                 | NNN                                                                                                                                                                                                                                                                                                                                                                                                                                                                                                                                                                                                                                                                                                                                                                                                                                         |
| Offering Rate:                 | \$4,550 per month                                                                                                                                                                                                                                                                                                                                                                                                                                                                                                                                                                                                                                                                                                                                                                                                                           |