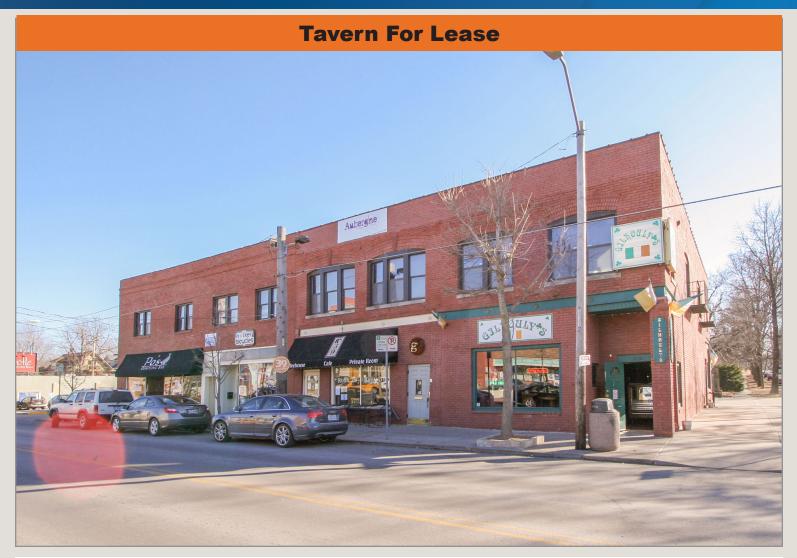

#### Tavern For Lease

- Located on 39th and Bell KCMO
- 2,800 total SF available
- 1,400 SF +/-, plus 1,400 SF +/- basement
- Available July 1st

## **Building Specifications**

| Description:                   | Located on the popular West 39th Street in the historic Volker neighborhood,<br>our property sits right next to KU Med and borders the Westport and West<br>Plaza areas. The building is surrounded with large windows and has a classic<br>brick facade. Attracting young professionals from KU Med as well as residents of<br>the surrounding neighborhoods, our property boasts high foot traffic as well as<br>the parking lot space to support it. With the near completion of multiple luxury<br>developments, that foot traffic will only increase. The space includes a 1400sf<br>basement perfect for storage as well as a wide adjacent sidewalk ideal for patio<br>seating. Commonly called the heart of 39th Street by local business owners, we<br>hope you consider expanding or starting your business here at our property. |
|--------------------------------|---------------------------------------------------------------------------------------------------------------------------------------------------------------------------------------------------------------------------------------------------------------------------------------------------------------------------------------------------------------------------------------------------------------------------------------------------------------------------------------------------------------------------------------------------------------------------------------------------------------------------------------------------------------------------------------------------------------------------------------------------------------------------------------------------------------------------------------------|
| Square Feet Available:         | 2,800 SF                                                                                                                                                                                                                                                                                                                                                                                                                                                                                                                                                                                                                                                                                                                                                                                                                                    |
| Total Building Square<br>Feet: | 2,800 SF                                                                                                                                                                                                                                                                                                                                                                                                                                                                                                                                                                                                                                                                                                                                                                                                                                    |
| Type of Lease:                 | NNN                                                                                                                                                                                                                                                                                                                                                                                                                                                                                                                                                                                                                                                                                                                                                                                                                                         |
| Offering Rate:                 | \$4,550 per month                                                                                                                                                                                                                                                                                                                                                                                                                                                                                                                                                                                                                                                                                                                                                                                                                           |