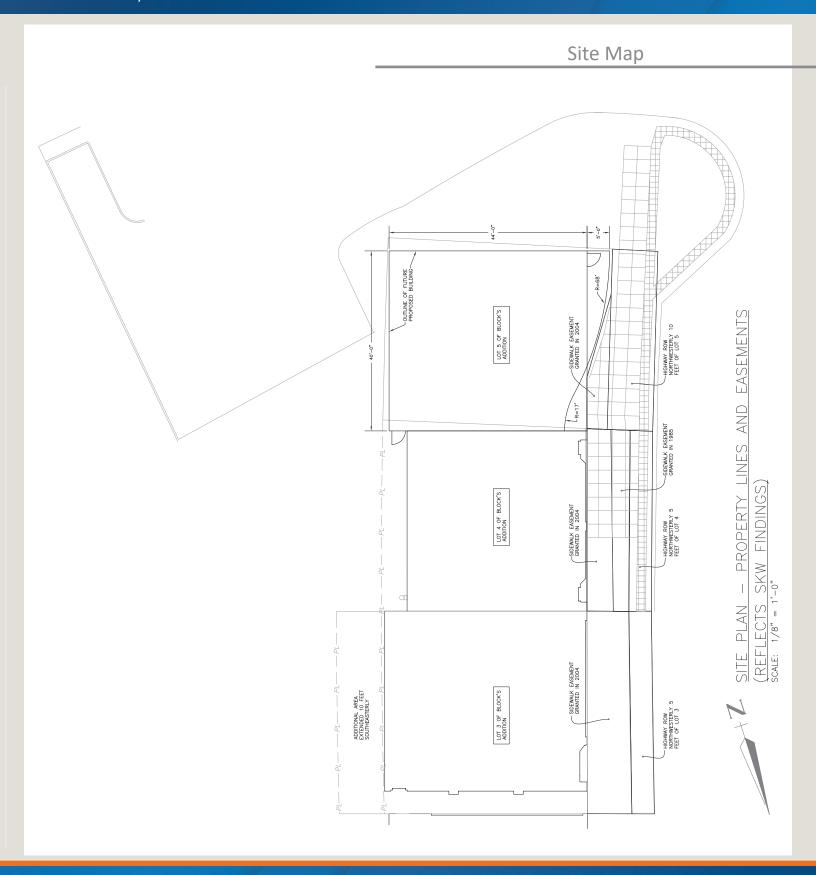

## **Building Specifications**

Building SF: Lot 3: 2,472 SF

Lot 4: 2,275 SF Lot 5: 1,999 SF Total SF: 6,746 SF

Year Built: 1955

Zoning: DFD

Parcel #:

Parking: Unreserved street parking

(Lot 3) NP04800000 0003A

(Lot 4) NPO4800000 0004A (Lot 5) NPO4800000 0005A