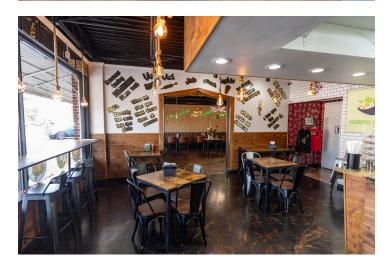

This information is not intended as legal, financial or real estate advice and must not be relied upon as such. You should make your own inquiries, obtain independent inspections, and seek professional advice tailored to your specific circumstances before making any legal, financial or real estate decisions.



# 8025 Santa Fe Drive

Overland Park, Kansas 66204



## **Building Specifications**

Building SF: Lot 3: 2,472 SF

Lot 4: 2,275 SF Lot 5: 1,999 SF Total SF: 6,746 SF

Year Built: 1955

Zoning: DFD

Parcel #:

Parking: Unreserved street parking

(Lot 3) NP04800000 0003A

(Lot 4) NPO4800000 0004A (Lot 5) NPO4800000 0005A





# For more information:

Reid Kosic 816.878.6316 rkosic@blockllc.com Riley Rader 816.878.6316 rrader@blockllc.com



# For Sale

# **Property Photos**















#### Parcel Outline

















#### For more information:

Reid Kosic 816.878.6316 rkosic@blockllc.com

Riley Rader 816.878.6316 rrader@blockllc.com