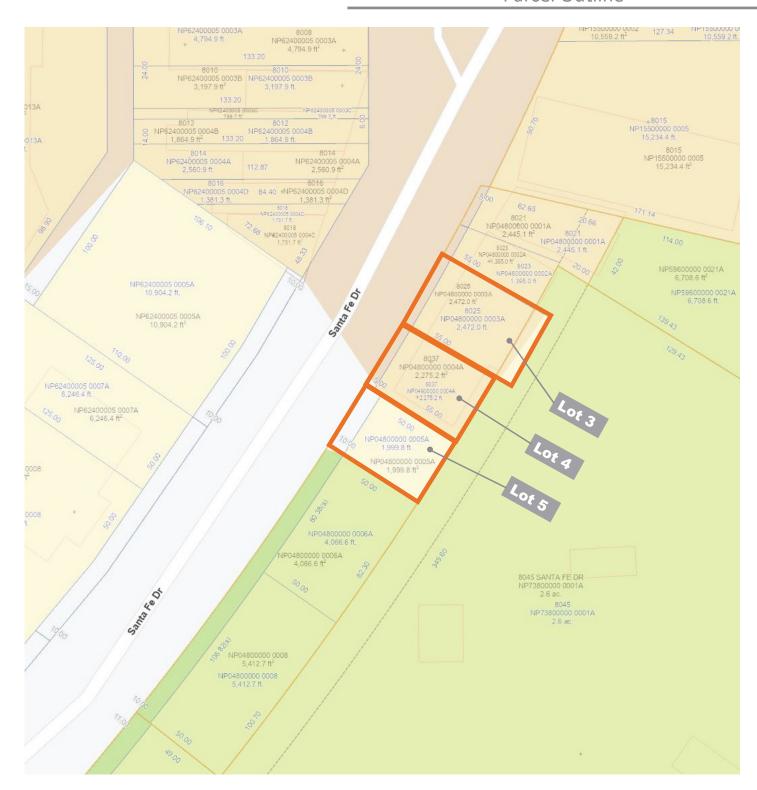

#### Parcel Outline

## **Building Specifications**

Building SF: Lot 3: 2,472 SF

Lot 4: 2,275 SF Lot 5: 1,999 SF Total SF: 6,746 SF

Year Built: 1955

Zoning: DFD

Parcel #:

Parking: Unreserved street parking

(Lot 3) NP04800000 0003A

(Lot 4) NPO4800000 0004A (Lot 5) NPO4800000 0005A