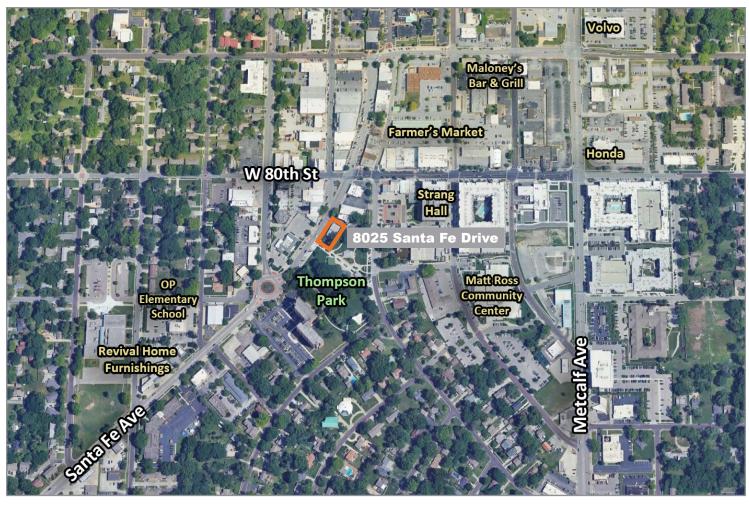

al, financial or real estate advice and must not be relied upon as such. You should make your own inquiries, obtain independent inspections, and seek professional advice tailored to your specific circumstances before making any legal, financial or real estate decisions.



# 8025 Santa Fe Drive

Overland Park, Kansas 66204



## **Building Specifications**

Building SF: Lot 3: 2,472 SF

Lot 4: 2,275 SF Lot 5: 1,999 SF Total SF: 6,746 SF

Year Built: 1955

Zoning: DFD

Parcel #:

Parking: Unreserved street parking

(Lot 3) NP04800000 0003A

(Lot 4) NPO4800000 0004A (Lot 5) NPO4800000 0005A





# For more information:

Reid Kosic 816.878.6316 rkosic@blockllc.com Riley Rader 816.878.6316 rrader@blockllc.com



# For Sale

# **Property Photos**















#### Parcel Outline

















#### For more information:

Reid Kosic 816.878.6316 rkosic@blockllc.com

Riley Rader 816.878.6316 rrader@blockllc.com