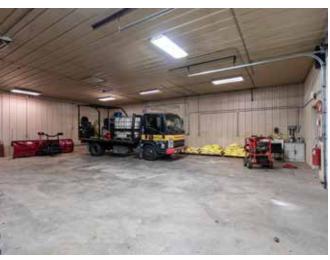

make your own inquiries, obtain independent inspections, and seek professional advice tailored to your specific circumstances before making any legal, financial or real estate decisions.



### 213 Locust Hill Circle

Belton, MO 64012



### **Building Specifications**

Building Size: ±6,078 SF (Includes ±576 SF Office Space)

Lot Size: ±0.53 Acres

Year Built: 1986

Loading: 2 Drive-Ins (10' x 10' and 10' x 8')

Clear Height: 11'9"

Power: 3-Phase 240V

Construction Type: Steel

Parking: 14 Spaces

Zoning: M-1

Neighboring Users: QuikTrip, Hobby Lobby, Paradise Bar & Grill, and more!

**Real Estate Taxes** 

(2024):

\$4,544.34 (\$0.75/PSF)

Parcel ID: 05-01-02-400-004-010.000

Legal Description: LOCUST HILL INDUSTRIAL PARK S158.40' LOT 1



# For Lease

### **Interior Photos**













## For Lease

### **Exterior Photos**











## 213 Locust Hill Circle

Belton, MO 64012



Floor Plan









#### For more information:

Christian Wead 816.412.8472 cwead@blockllc.com

Blaise Gunnerson 816.878.6314 bgunnerson@blockllc.com