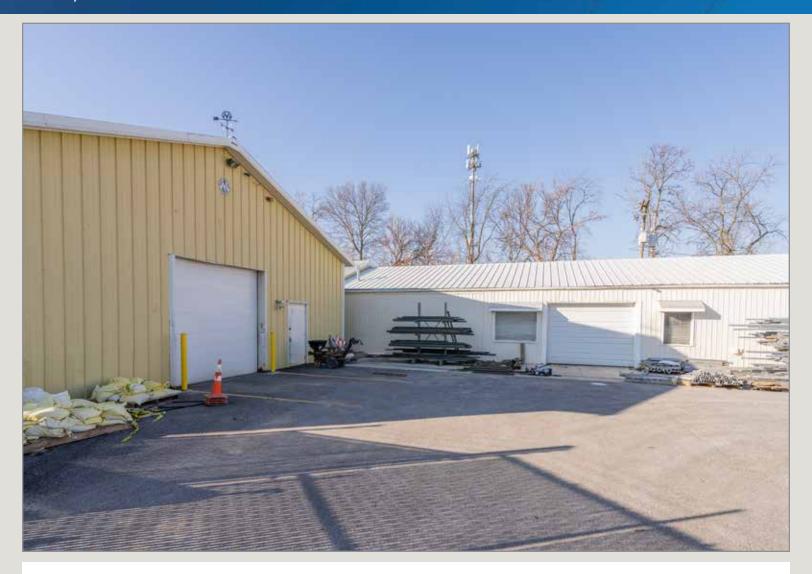

### **Exterior Photos**

#### Excellent Location!

- ±6,078 SF Building On a ±0.53 Acre Lot
- 2 Drive-In Doors
- Heated Warehouse
- Outdoor Storage Available with Secure Gated Access
- Close Proximity to I-49