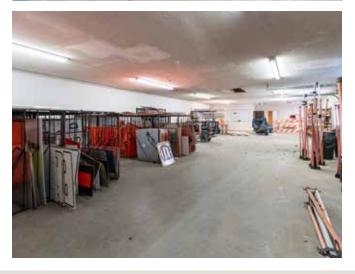

ake your own inquiries, obtain independent inspections, and seek professional advice tailored to your specific circumstances before making any legal, financial or real estate decisions.



### 213 Locust Hill Circle

Belton, MO 64012



### **Building Specifications**

Building Size: ±6,078 SF (Includes ±576 SF Office Space)

Lot Size: ±0.53 Acres

Year Built: 1986

Loading: 2 Drive-Ins (10' x 10' and 10' x 8')

Clear Height: 11'9"

Power: 3-Phase 240V

Construction Type: Steel

Parking: 14 Spaces

Zoning: M-1

Neighboring Users: QuikTrip, Hobby Lobby, Paradise Bar & Grill, and more!

**Real Estate Taxes** 

(2024):

\$4,544.34 (\$0.75/PSF)

Parcel ID: 05-01-02-400-004-010.000

Legal Description: LOCUST HILL INDUSTRIAL PARK S158.40' LOT 1



# For Lease

### **Interior Photos**













## For Lease

### **Exterior Photos**











## 213 Locust Hill Circle

Belton, MO 64012



Floor Plan









#### For more information:

Christian Wead 816.412.8472 cwead@blockllc.com

Blaise Gunnerson 816.878.6314 bgunnerson@blockllc.com