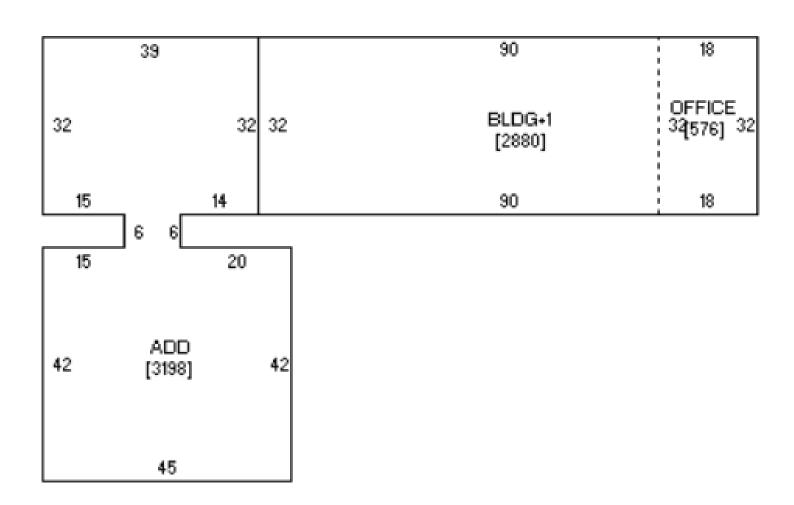

## 213 Locust Hill Circle

Belton, MO 64012

Floor Plan

### **Building Specifications**

Building Size: ±6,078 SF (Includes ±576 SF Office Space)

Lot Size: ±0.53 Acres

Year Built: 1986

Loading: 2 Drive-Ins (10' x 10' and 10' x 8')

Clear Height: 11'9"

Power: 3-Phase 240V