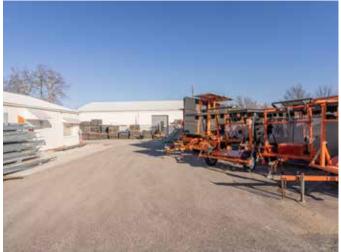

spections, and seek professional advice tailored to your specific circumstances before making any legal, financial or real estate decisions.



### 213 Locust Hill Circle

Belton, MO 64012



### **Building Specifications**

Building Size: ±6,078 SF (Includes ±576 SF Office Space)

Lot Size: ±0.53 Acres

Year Built: 1986

Loading: 2 Drive-Ins (10' x 10' and 10' x 8')

Clear Height: 11'9"

Power: 3-Phase 240V

Construction Type: Steel

Parking: 14 Spaces

Zoning: M-1

Neighboring Users: QuikTrip, Hobby Lobby, Paradise Bar & Grill, and more!

**Real Estate Taxes** 

(2024):

\$4,544.34 (\$0.75/PSF)

Parcel ID: 05-01-02-400-004-010.000

Legal Description: LOCUST HILL INDUSTRIAL PARK S158.40' LOT 1



# For Lease

### **Interior Photos**













## For Lease

### **Exterior Photos**











## 213 Locust Hill Circle

Belton, MO 64012



Floor Plan









#### For more information:

Christian Wead 816.412.8472 cwead@blockllc.com

Blaise Gunnerson 816.878.6314 bgunnerson@blockllc.com