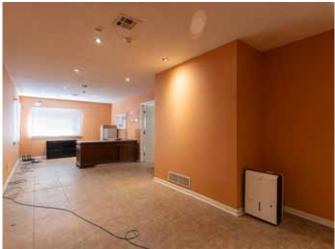

should make your own inquiries, obtain independent inspections, and seek professional advice tailored to your specific circumstances before making any legal, financial or real estate decisions.



### 213 Locust Hill Circle

Belton, MO 64012



### **Building Specifications**

Building Size: ±6,078 SF (Includes ±576 SF Office Space)

Lot Size: ±0.53 Acres

Year Built: 1986

Loading: 2 Drive-Ins (10' x 10' and 10' x 8')

Clear Height: 11'9"

Power: 3-Phase 240V

Construction Type: Steel

Parking: 14 Spaces

Zoning: M-1

Neighboring Users: QuikTrip, Hobby Lobby, Paradise Bar & Grill, and more!

**Real Estate Taxes** 

(2024):

\$4,544.34 (\$0.75/PSF)

Parcel ID: 05-01-02-400-004-010.000

Legal Description: LOCUST HILL INDUSTRIAL PARK S158.40' LOT 1



# For Lease

### **Interior Photos**













## For Lease

### **Exterior Photos**











## 213 Locust Hill Circle

Belton, MO 64012



Floor Plan









#### For more information:

Christian Wead 816.412.8472 cwead@blockllc.com

Blaise Gunnerson 816.878.6314 bgunnerson@blockllc.com