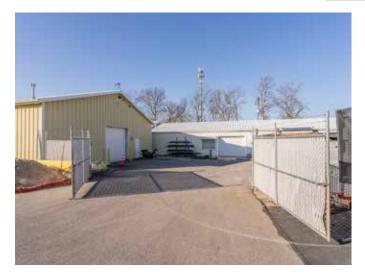

t inspections, and seek professional advice tailored to your specific circumstances before making any legal, financial or real estate decisions.



### 213 Locust Hill Circle

Belton, MO 64012



### **Building Specifications**

Building Size: ±6,078 SF (Includes ±576 SF Office Space)

Lot Size: ±0.53 Acres

Year Built: 1986

Loading: 2 Drive-Ins (10' x 10' and 10' x 8')

Clear Height: 11'9"

Power: 3-Phase 240V

Construction Type: Steel

Parking: 14 Spaces

Zoning: M-1

Neighboring Users: QuikTrip, Hobby Lobby, Paradise Bar & Grill, and more!

**Real Estate Taxes** 

(2024):

\$4,544.34 (\$0.75/PSF)

Parcel ID: 05-01-02-400-004-010.000

Legal Description: LOCUST HILL INDUSTRIAL PARK S158.40' LOT 1



# For Lease

### **Interior Photos**













## For Lease

### **Exterior Photos**











## 213 Locust Hill Circle

Belton, MO 64012



Floor Plan









#### For more information:

Christian Wead 816.412.8472 cwead@blockllc.com

Blaise Gunnerson 816.878.6314 bgunnerson@blockllc.com