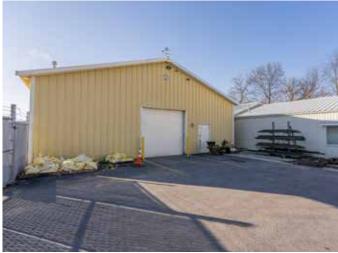

### **Exterior Photos**

#### Excellent Location!

- ±6,078 SF Building On a ±0.53 Acre Lot
- 2 Drive-In Doors
- Heated Warehouse
- Outdoor Storage Available with Secure Gated Access
- Close Proximity to I-49