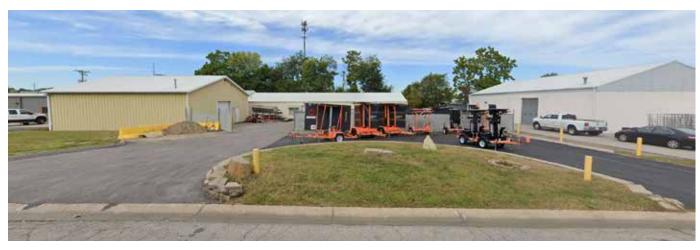

tions, and seek professional advice tailored to your specific circumstances before making any legal, financial or real estate decisions.



### 213 Locust Hill Circle

Belton, MO 64012



### **Building Specifications**

Building Size: ±6,078 SF (Includes ±576 SF Office Space)

Lot Size: ±0.53 Acres

Year Built: 1986

Loading: 2 Drive-Ins (10' x 10' and 10' x 8')

Clear Height: 11'9"

Power: 3-Phase 240V

Construction Type: Steel

Parking: 14 Spaces

Zoning: M-1

Neighboring Users: QuikTrip, Hobby Lobby, Paradise Bar & Grill, and more!

**Real Estate Taxes** 

(2024):

\$4,544.34 (\$0.75/PSF)

Parcel ID: 05-01-02-400-004-010.000

Legal Description: LOCUST HILL INDUSTRIAL PARK S158.40' LOT 1



# For Lease

### **Interior Photos**













## For Lease

### **Exterior Photos**











## 213 Locust Hill Circle

Belton, MO 64012



Floor Plan









#### For more information:

Christian Wead 816.412.8472 cwead@blockllc.com

Blaise Gunnerson 816.878.6314 bgunnerson@blockllc.com