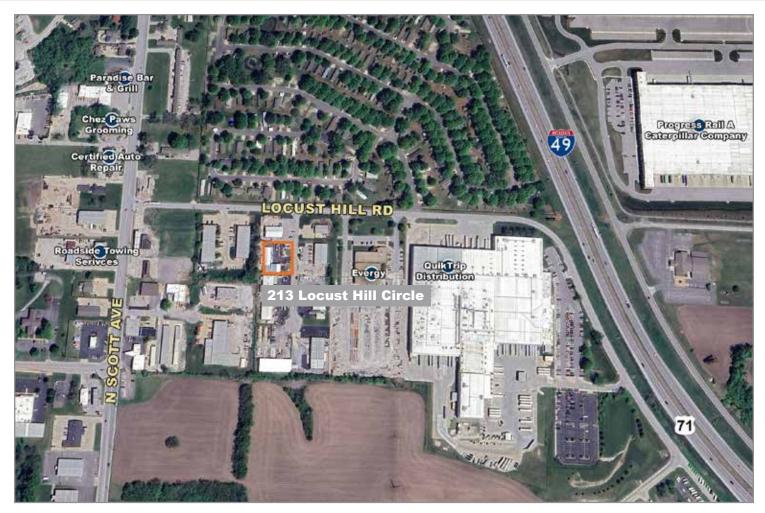

### 213 Locust Hill Circle

Belton, MO 64012

Construction Type: Steel

Parking: 14 Spaces

Zoning: M-1

Neighboring Users: QuikTrip, Hobby Lobby, Paradise Bar & Grill, and more!

**Real Estate Taxes** 

(2024):

\$4,544.34 (\$0.75/PSF)

Parcel ID: 05-01-02-400-004-010.000