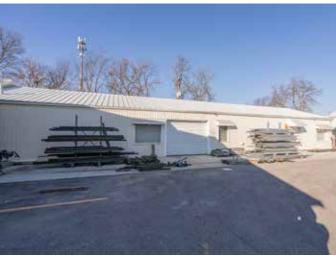

### **Exterior Photos**

#### Excellent Location!

- ±6,078 SF Building On a ±0.53 Acre Lot
- 2 Drive-In Doors
- Heated Warehouse
- Outdoor Storage Available with Secure Gated Access
- Close Proximity to I-49