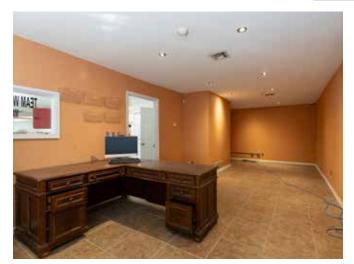

u should make your own inquiries, obtain independent inspections, and seek professional advice tailored to your specific circumstances before making any legal, financial or real estate decisions.



### 213 Locust Hill Circle

Belton, MO 64012



### **Building Specifications**

Building Size: ±6,078 SF (Includes ±576 SF Office Space)

Lot Size: ±0.53 Acres

Year Built: 1986

Loading: 2 Drive-Ins (10' x 10' and 10' x 8')

Clear Height: 11'9"

Power: 3-Phase 240V

Construction Type: Steel

Parking: 14 Spaces

Zoning: M-1

Neighboring Users: QuikTrip, Hobby Lobby, Paradise Bar & Grill, and more!

**Real Estate Taxes** 

(2024):

\$4,544.34 (\$0.75/PSF)

Parcel ID: 05-01-02-400-004-010.000

Legal Description: LOCUST HILL INDUSTRIAL PARK S158.40' LOT 1



# For Lease

### **Interior Photos**













## For Lease

### **Exterior Photos**











## 213 Locust Hill Circle

Belton, MO 64012



Floor Plan









#### For more information:

Christian Wead 816.412.8472 cwead@blockllc.com

Blaise Gunnerson 816.878.6314 bgunnerson@blockllc.com