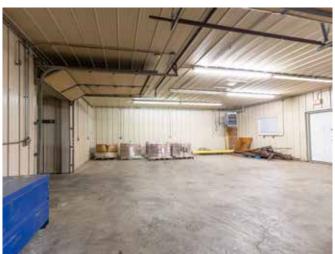

ld make your own inquiries, obtain independent inspections, and seek professional advice tailored to your specific circumstances before making any legal, financial or real estate decisions.



### 213 Locust Hill Circle

Belton, MO 64012



### **Building Specifications**

Building Size: ±6,078 SF (Includes ±576 SF Office Space)

Lot Size: ±0.53 Acres

Year Built: 1986

Loading: 2 Drive-Ins (10' x 10' and 10' x 8')

Clear Height: 11'9"

Power: 3-Phase 240V

Construction Type: Steel

Parking: 14 Spaces

Zoning: M-1

Neighboring Users: QuikTrip, Hobby Lobby, Paradise Bar & Grill, and more!

**Real Estate Taxes** 

(2024):

\$4,544.34 (\$0.75/PSF)

Parcel ID: 05-01-02-400-004-010.000

Legal Description: LOCUST HILL INDUSTRIAL PARK S158.40' LOT 1



# For Lease

### **Interior Photos**













## For Lease

### **Exterior Photos**











## 213 Locust Hill Circle

Belton, MO 64012



Floor Plan









#### For more information:

Christian Wead 816.412.8472 cwead@blockllc.com

Blaise Gunnerson 816.878.6314 bgunnerson@blockllc.com